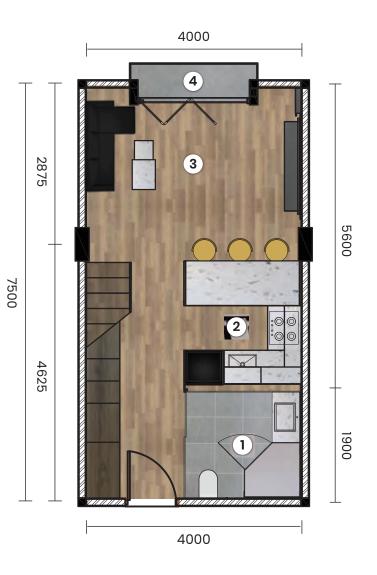

# **1 Bedroom Type 1**

#### **1ST FLOOR PLAN**

# Total Unit Size **48,5 sqm**

**1 BEDROOM TYPE 1** 4 X 7,5 METER (TYPICAL)

#### 1 Bedroom Type 1