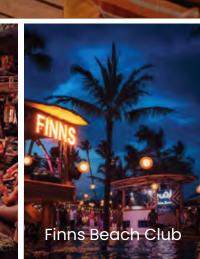

#### Berawa Beach Sunset

Enjoy the sunset at Berawa Beach. Just next to the bigger beach clubs like Fins are a few smaller local beach bars with bean bags in front. This is an excellent spot near the Aster Apartment to spot all the surfers in the water, and seeing the sun go down in the sea.