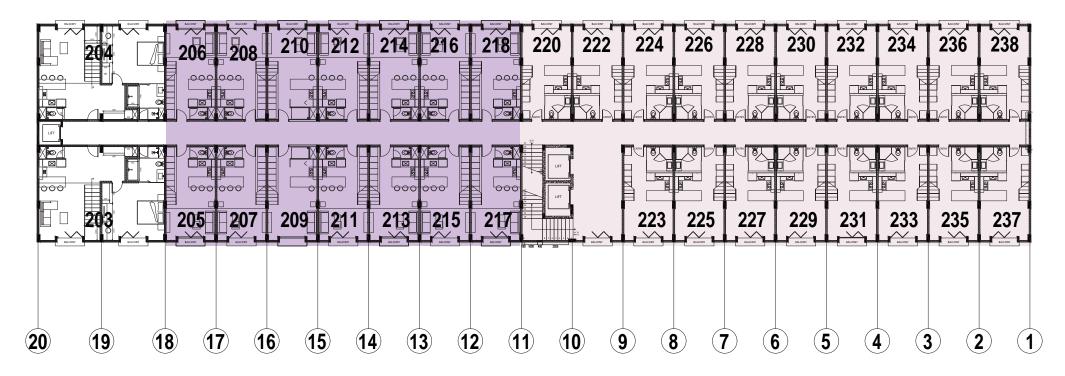

## **1st Floor**

| Amenities:                         | Unit Type :      |                      | S M |
|------------------------------------|------------------|----------------------|-----|
| Lobby With Reception<br>& Security | 1 Bedroom Type 1 | 48,5 sqm<br>48,5 sqm |     |
| 1 2 Passenger Lift                 |                  |                      |     |