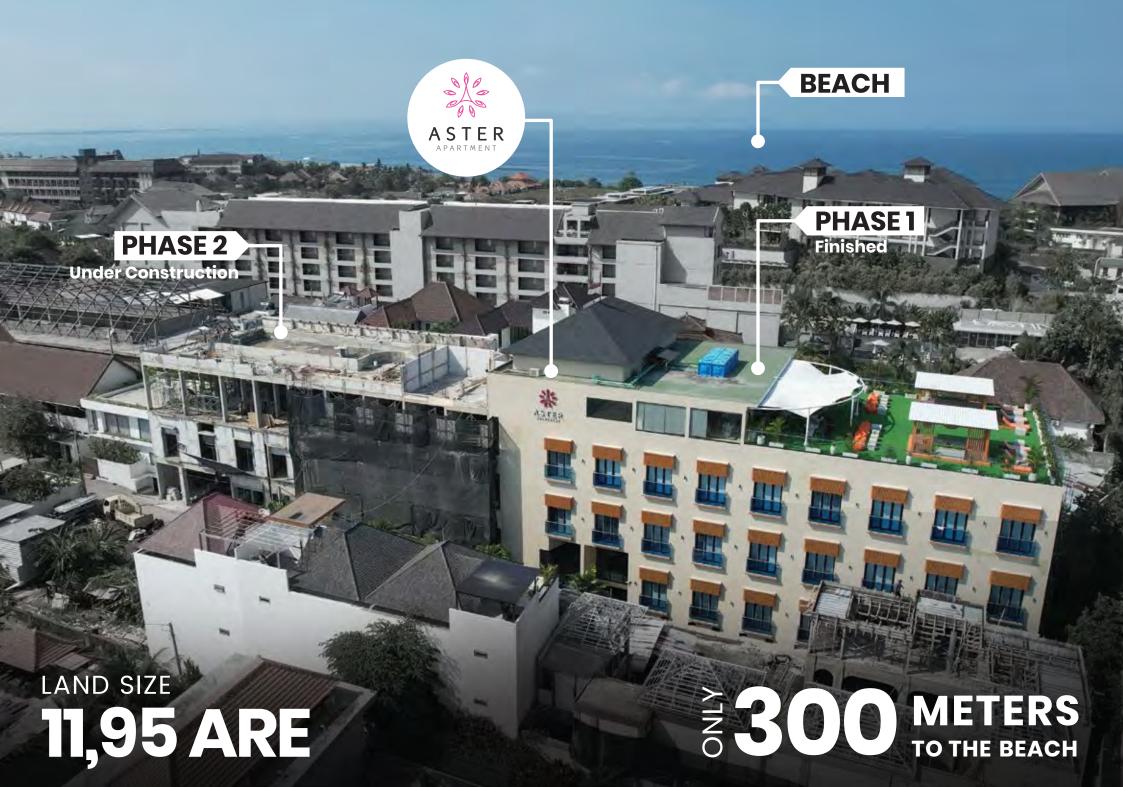

## **OUR PROJECT** IN INDONESIA

A new apartment near the edge of beachfront Canggu, Bali. Presented by Young Properties Indonesia, PT. Aster will feature 92 luxury and fully furnished smart loft studio apartments. Exclusive resident amenities include a swimming pool, gym, restaurant and roof garden.

# Canggu

A fantastic little town in Bali that is popular among young travelers, surfers, and digital nomads. Hidden behind the bigger and busier cities Kuta and Seminyak, Canggu is holding on to a backpack laid-back town vibe where lush green rice fields are surrounding the countless hipster cafes, fantastic restaurants, yoga studios, surfing spot and loads of creative inspiration.

## Canggu - Bali ASTER Most Desirable Things Near Here