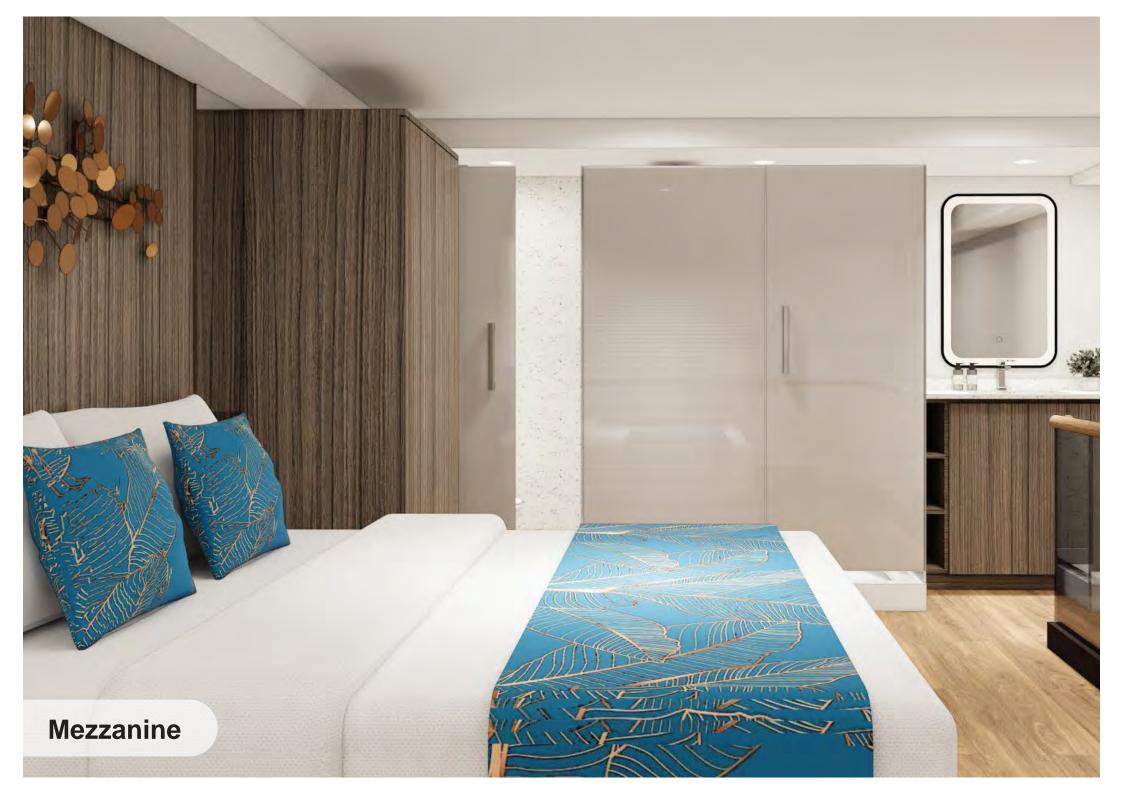

#### **UNITS INTERIOR SPECIFICATION - MEZZANINE**

| ္းေႏိုင္ငံ<br>ေႏြးေျပာင္ Living room & Kitchen |                                                   | Bedroom                       |                                                  |
|------------------------------------------------|---------------------------------------------------|-------------------------------|--------------------------------------------------|
| Item                                           | Material                                          | Item                          | Material                                         |
|                                                |                                                   |                               |                                                  |
| Floor Finish                                   | Rigid Vinyl Tile thk 6mm ex. Induro               | Floor Finish                  | Rigid Vinyl Tile thk 6mm ex. Induro              |
| Wall finish                                    | Brick & Light Brick (Hebel)<br>wall finish paint  | Wall finish                   | Brick & Light Brick (Hebel)<br>wall finish paint |
| Ceiling                                        | Gypsum finish Paint                               |                               |                                                  |
| Main Entrance Door                             | Wood Door with smart key                          | Ceiling                       | Concrete finish Paint                            |
| Window (Folding Door)                          | Aluminium Folding Door (Open Inward)              | Railing Mezzanine             | Tempered Clear Glass                             |
|                                                | Glass: 5mm low-E + 9A                             |                               | (thk 12mm and solid wood hand railing)           |
|                                                | + 5mm double tempered clear glass                 |                               |                                                  |
| 。合 <sup>°</sup><br><u>、预了</u> 。Bathroom        |                                                   | ੴ Mechanical Electrical       |                                                  |
| ltem                                           | Material                                          | Item                          | Description                                      |
|                                                |                                                   |                               |                                                  |
| Bathroom Floor Finish                          | Ceramic Tiles ex. Roman                           | Electrical Power              | 440 watt with digital power meter                |
| Bathroom Wall Finish                           | Quartz Slab ex. Indoquartz                        | Water Heater (Central system) | Heat pump system                                 |
| Bathroom Sliding Door                          | Tempered Frosted Glass                            | Sanitary                      | Heat pipe (PPR PN 20) and cool pipe (PPR PN 10)  |
|                                                | (thk 8mm for door + 10mm for fix panel) ex. Avena | Plumbing                      | Plumbing pipe (PVC AW type)                      |
|                                                |                                                   | Fire Alarm (Smoke Detector)   | Every units                                      |
|                                                |                                                   | Internet                      | Dedicated internet                               |

#### **FURNITURE & APPLIANCES**

| 1st Floor     |                                                                                                                                                                                                                                         | Mezzanine |                                                                                                                                                                                                                                                             |
|---------------|-----------------------------------------------------------------------------------------------------------------------------------------------------------------------------------------------------------------------------------------|-----------|-------------------------------------------------------------------------------------------------------------------------------------------------------------------------------------------------------------------------------------------------------------|
| Room          | Item                                                                                                                                                                                                                                    | Room      | Item                                                                                                                                                                                                                                                        |
|               |                                                                                                                                                                                                                                         |           |                                                                                                                                                                                                                                                             |
| Aisle         | <ul> <li>Under Stair Cabinet</li> <li>Washing Machine</li> <li>Dryer</li> <li>Smart Toilet</li> <li>Bathroom Fixture (Shower)</li> <li>Bathroom Accessories (Towel Bar, Toilet Paper<br/>Holder, Rob Hook, &amp; Caddy Rack)</li> </ul> | Bedroom   | <ul> <li>Wardrobe</li> <li>Writing Desk</li> <li>Bed &amp; Wallpanel</li> <li>Chair</li> <li>LED Mirror</li> <li>Spring Bed (King Size) 180 x 200 cm</li> <li>Table Lamp for Nightstand</li> <li>Safety Box</li> <li>Internal telepon (IP Phone)</li> </ul> |
|               | - Swing Shower Door                                                                                                                                                                                                                     |           |                                                                                                                                                                                                                                                             |
| ୍ରିତ୍ Kitchen | <ul> <li>Electric Stove 4 burner</li> <li>Exhaust</li> <li>Refrigerator</li> <li>Microwave</li> <li>Water Cooler (Dispenser) Bottom Galon</li> <li>Dining Table</li> <li>3 Chairs</li> </ul>                                            |           | TTT                                                                                                                                                                                                                                                         |
| ፟ዀ፝<br>ዀ፝     | <ul> <li>Sofa Bed 2 Seater</li> <li>Coffee Table</li> <li>TV Credenza &amp; Wood Panel</li> <li>Air Conditioner 2 pk</li> <li>Smart TV 65 inch</li> <li>Chandelier</li> </ul>                                                           |           |                                                                                                                                                                                                                                                             |