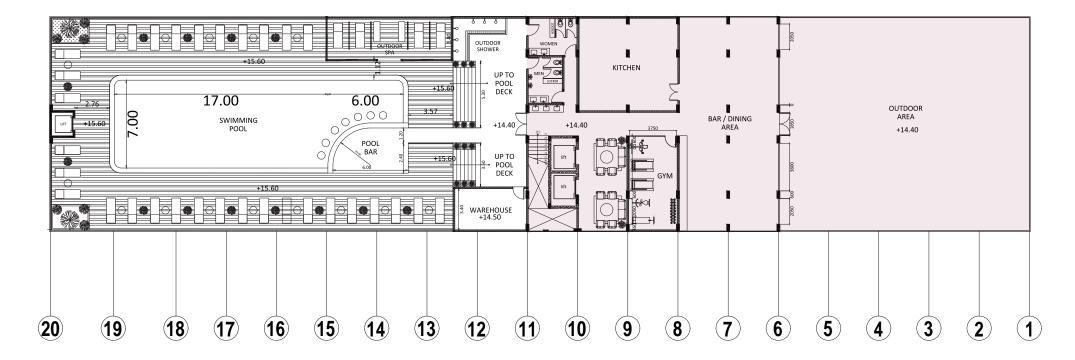

#### **Basement**

#### Amenities:

## PHASE 1

| U<br>U<br>U<br>U<br>U<br>U<br>U<br>U<br>U<br>U<br>U<br>U<br>U |                                                                                                                                           |
|---------------------------------------------------------------|-------------------------------------------------------------------------------------------------------------------------------------------|
|                                                               |                                                                                                                                           |
| 20 19 18                                                      | 17       16       15       14       13       12       11       10       9       8       7       6       5       4       3       2       1 |

## Rooftop

#### Amenities:

2 Passenger Lift

Roof Garden Swimming Pool 23 x 7 sqm

Ţ Pool Bar ်ကြီး Spa