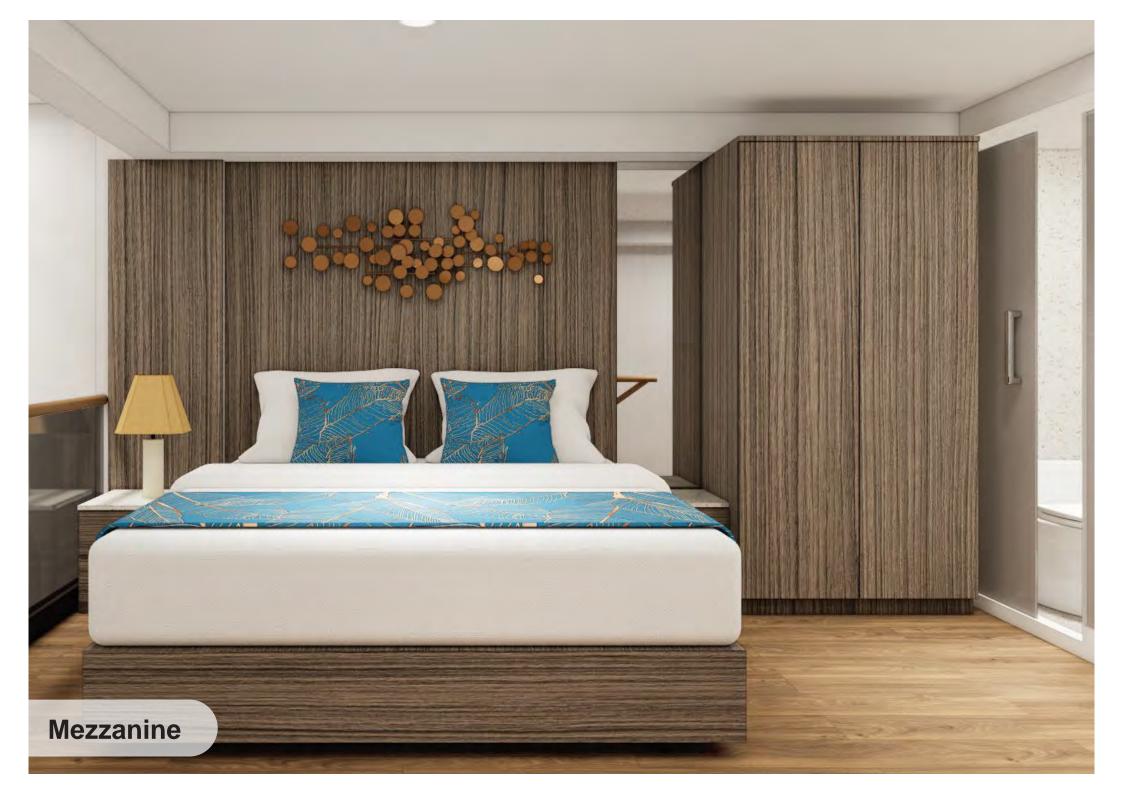

#### **UNITS INTERIOR SPECIFICATION - MEZZANINE**

| ္းေႏိုင္ငံ<br>ေႏြးေျပာင္ Living room & Kitchen |                                                   | Bedroom                       |                                                  |
|------------------------------------------------|---------------------------------------------------|-------------------------------|--------------------------------------------------|
| Item                                           | Material                                          | Item                          | Material                                         |
|                                                |                                                   |                               |                                                  |
| Floor Finish                                   | Rigid Vinyl Tile thk 6mm ex. Induro               | Floor Finish                  | Rigid Vinyl Tile thk 6mm ex. Induro              |
| Wall finish                                    | Brick & Light Brick (Hebel)<br>wall finish paint  | Wall finish                   | Brick & Light Brick (Hebel)<br>wall finish paint |
| Ceiling                                        | Gypsum finish Paint                               |                               |                                                  |
| Main Entrance Door                             | Wood Door with smart key                          | Ceiling                       | Concrete finish Paint                            |
| Window (Folding Door)                          | Aluminium Folding Door (Open Inward)              | Railing Mezzanine             | Tempered Clear Glass                             |
|                                                | Glass: 5mm low-E + 9A                             |                               | (thk 12mm and solid wood hand railing)           |
|                                                | + 5mm double tempered clear glass                 |                               |                                                  |
| 。合 <sup>°</sup><br><u>、预了</u> 。Bathroom        |                                                   | ੴ Mechanical Electrical       |                                                  |
| ltem                                           | Material                                          | Item                          | Description                                      |
|                                                |                                                   |                               |                                                  |
| Bathroom Floor Finish                          | Ceramic Tiles ex. Roman                           | Electrical Power              | 440 watt with digital power meter                |
| Bathroom Wall Finish                           | Quartz Slab ex. Indoquartz                        | Water Heater (Central system) | Heat pump system                                 |
| Bathroom Sliding Door                          | Tempered Frosted Glass                            | Sanitary                      | Heat pipe (PPR PN 20) and cool pipe (PPR PN 10)  |
|                                                | (thk 8mm for door + 10mm for fix panel) ex. Avena | Plumbing                      | Plumbing pipe (PVC AW type)                      |
|                                                |                                                   | Fire Alarm (Smoke Detector)   | Every units                                      |
|                                                |                                                   | Internet                      | Dedicated internet                               |

#### **FURNITURE & APPLIANCES**

| 1st Floor     |                                                                                                                                                                                                                                         | Mezzanine |                                                                                                                                                                                                                                                             |
|---------------|-----------------------------------------------------------------------------------------------------------------------------------------------------------------------------------------------------------------------------------------|-----------|-------------------------------------------------------------------------------------------------------------------------------------------------------------------------------------------------------------------------------------------------------------|
| Room          | Item                                                                                                                                                                                                                                    | Room      | Item                                                                                                                                                                                                                                                        |
|               |                                                                                                                                                                                                                                         |           |                                                                                                                                                                                                                                                             |
| Aisle         | <ul> <li>Under Stair Cabinet</li> <li>Washing Machine</li> <li>Dryer</li> <li>Smart Toilet</li> <li>Bathroom Fixture (Shower)</li> <li>Bathroom Accessories (Towel Bar, Toilet Paper<br/>Holder, Rob Hook, &amp; Caddy Rack)</li> </ul> | Bedroom   | <ul> <li>Wardrobe</li> <li>Writing Desk</li> <li>Bed &amp; Wallpanel</li> <li>Chair</li> <li>LED Mirror</li> <li>Spring Bed (King Size) 180 x 200 cm</li> <li>Table Lamp for Nightstand</li> <li>Safety Box</li> <li>Internal telepon (IP Phone)</li> </ul> |
|               | - Swing Shower Door                                                                                                                                                                                                                     |           |                                                                                                                                                                                                                                                             |
| ୍ରିତ୍ Kitchen | <ul> <li>Electric Stove 4 burner</li> <li>Exhaust</li> <li>Refrigerator</li> <li>Microwave</li> <li>Water Cooler (Dispenser) Bottom Galon</li> <li>Dining Table</li> <li>3 Chairs</li> </ul>                                            |           | TTT                                                                                                                                                                                                                                                         |
| ፟ዀ፝<br>ዀ፝     | <ul> <li>Sofa Bed 2 Seater</li> <li>Coffee Table</li> <li>TV Credenza &amp; Wood Panel</li> <li>Air Conditioner 2 pk</li> <li>Smart TV 65 inch</li> <li>Chandelier</li> </ul>                                                           |           |                                                                                                                                                                                                                                                             |