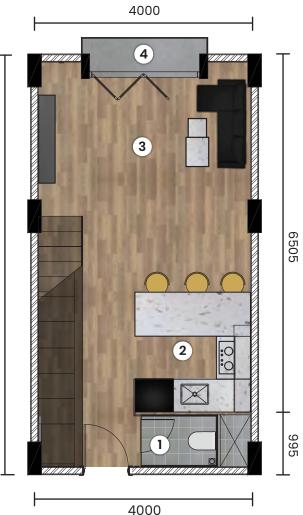

#### **1ST FLOOR PLAN**

# Total Unit Size **48,5 sqm**

**1 BEDROOM TYPE 1** 4 X 7,5 METER (TYPICAL)

#### 1 Bedroom Type 1