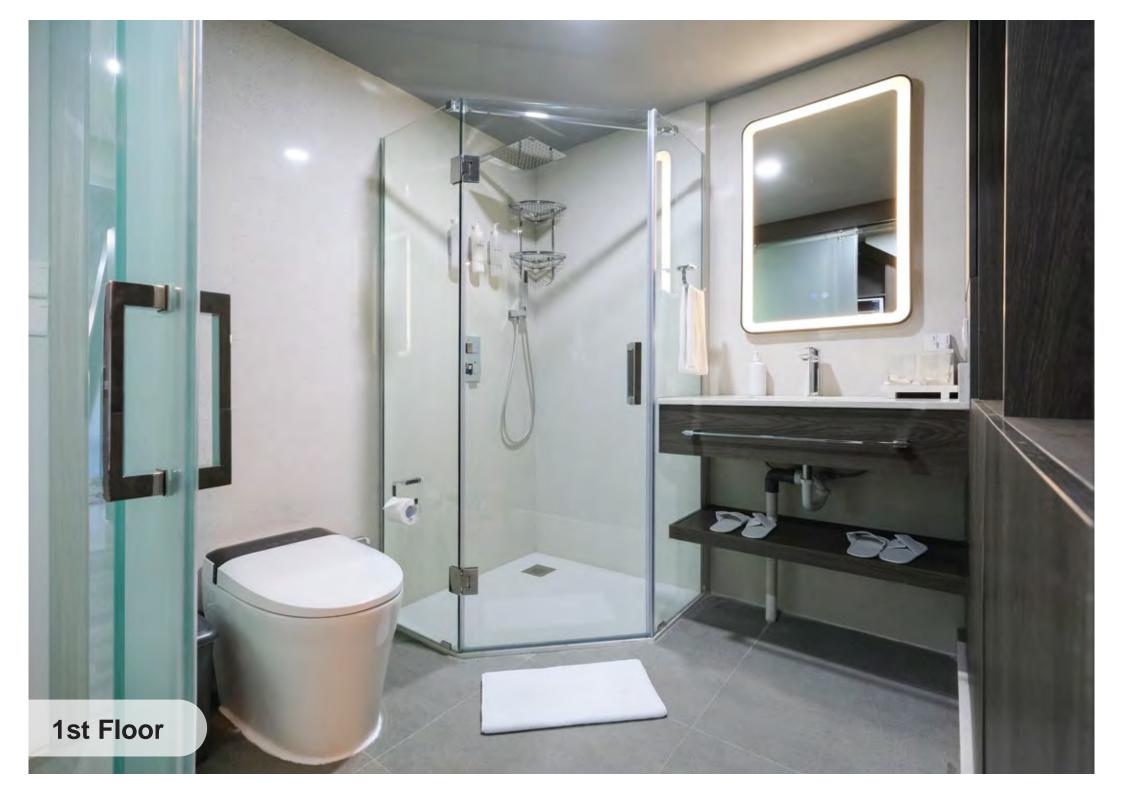

#### **UNITS INTERIOR SPECIFICATION - MEZZANINE**

| ္းေႏိုင္ငံ<br>ေႏြးေျပာင္ Living room & Kitchen |                                                   | Bedroom                       |                                                  |
|------------------------------------------------|---------------------------------------------------|-------------------------------|--------------------------------------------------|
| Item                                           | Material                                          | Item                          | Material                                         |
|                                                |                                                   |                               |                                                  |
| Floor Finish                                   | Rigid Vinyl Tile thk 6mm ex. Induro               | Floor Finish                  | Rigid Vinyl Tile thk 6mm ex. Induro              |
| Wall finish                                    | Brick & Light Brick (Hebel)<br>wall finish paint  | Wall finish                   | Brick & Light Brick (Hebel)<br>wall finish paint |
| Ceiling                                        | Gypsum finish Paint                               |                               |                                                  |
| Main Entrance Door                             | Wood Door with smart key                          | Ceiling                       | Concrete finish Paint                            |
| Window (Folding Door)                          | Aluminium Folding Door (Open Inward)              | Railing Mezzanine             | Tempered Clear Glass                             |
|                                                | Glass: 5mm low-E + 9A                             |                               | (thk 12mm and solid wood hand railing)           |
|                                                | + 5mm double tempered clear glass                 |                               |                                                  |
| 。合 <sup>°</sup><br><u>、预了</u> 。Bathroom        |                                                   | ੴ Mechanical Electrical       |                                                  |
| ltem                                           | Material                                          | Item                          | Description                                      |
|                                                |                                                   |                               |                                                  |
| Bathroom Floor Finish                          | Ceramic Tiles ex. Roman                           | Electrical Power              | 440 watt with digital power meter                |
| Bathroom Wall Finish                           | Quartz Slab ex. Indoquartz                        | Water Heater (Central system) | Heat pump system                                 |
| Bathroom Sliding Door                          | Tempered Frosted Glass                            | Sanitary                      | Heat pipe (PPR PN 20) and cool pipe (PPR PN 10)  |
|                                                | (thk 8mm for door + 10mm for fix panel) ex. Avena | Plumbing                      | Plumbing pipe (PVC AW type)                      |
|                                                |                                                   | Fire Alarm (Smoke Detector)   | Every units                                      |
|                                                |                                                   | Internet                      | Dedicated internet                               |

#### **FURNITURE & APPLIANCES**

| 1st Floor     |                                                                                                                                                                                                                                         | Mezzanine |                                                                                                                                                                                                                                                             |
|---------------|-----------------------------------------------------------------------------------------------------------------------------------------------------------------------------------------------------------------------------------------|-----------|-------------------------------------------------------------------------------------------------------------------------------------------------------------------------------------------------------------------------------------------------------------|
| Room          | Item                                                                                                                                                                                                                                    | Room      | Item                                                                                                                                                                                                                                                        |
|               |                                                                                                                                                                                                                                         |           |                                                                                                                                                                                                                                                             |
| Aisle         | <ul> <li>Under Stair Cabinet</li> <li>Washing Machine</li> <li>Dryer</li> <li>Smart Toilet</li> <li>Bathroom Fixture (Shower)</li> <li>Bathroom Accessories (Towel Bar, Toilet Paper<br/>Holder, Rob Hook, &amp; Caddy Rack)</li> </ul> | Bedroom   | <ul> <li>Wardrobe</li> <li>Writing Desk</li> <li>Bed &amp; Wallpanel</li> <li>Chair</li> <li>LED Mirror</li> <li>Spring Bed (King Size) 180 x 200 cm</li> <li>Table Lamp for Nightstand</li> <li>Safety Box</li> <li>Internal telepon (IP Phone)</li> </ul> |
|               | - Swing Shower Door                                                                                                                                                                                                                     |           |                                                                                                                                                                                                                                                             |
| ୍ରିତ୍ Kitchen | <ul> <li>Electric Stove 4 burner</li> <li>Exhaust</li> <li>Refrigerator</li> <li>Microwave</li> <li>Water Cooler (Dispenser) Bottom Galon</li> <li>Dining Table</li> <li>3 Chairs</li> </ul>                                            |           | TTT                                                                                                                                                                                                                                                         |
| ፟ዀ፝<br>ዀ፝     | <ul> <li>Sofa Bed 2 Seater</li> <li>Coffee Table</li> <li>TV Credenza &amp; Wood Panel</li> <li>Air Conditioner 2 pk</li> <li>Smart TV 65 inch</li> <li>Chandelier</li> </ul>                                                           |           |                                                                                                                                                                                                                                                             |