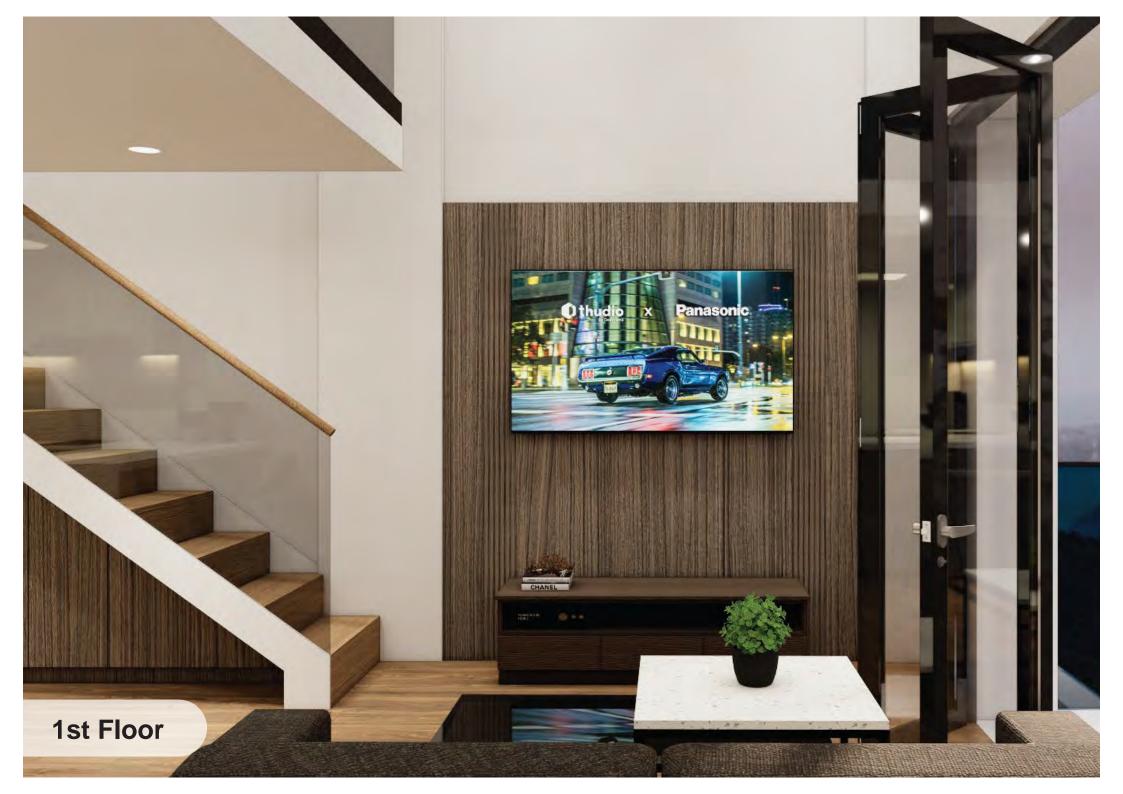

## **1st Floor**

| Amenities:                         | Unit Type :      |                      | S M |
|------------------------------------|------------------|----------------------|-----|
| Lobby With Reception<br>& Security | 1 Bedroom Type 1 | 48,5 sqm<br>48,5 sqm |     |
| 1 2 Passenger Lift                 |                  |                      |     |

#### **UNITS INTERIOR SPECIFICATION - 1ST FLOOR**

#### **FURNITURE & APPLIANCES**

| 1st Floor     |                                                                                                                                                                                                                                         | Mezzanine |                                                                                                                                                                                                                                                             |
|---------------|-----------------------------------------------------------------------------------------------------------------------------------------------------------------------------------------------------------------------------------------|-----------|-------------------------------------------------------------------------------------------------------------------------------------------------------------------------------------------------------------------------------------------------------------|
| Room          | Item                                                                                                                                                                                                                                    | Room      | Item                                                                                                                                                                                                                                                        |
|               |                                                                                                                                                                                                                                         |           |                                                                                                                                                                                                                                                             |
| Aisle         | <ul> <li>Under Stair Cabinet</li> <li>Washing Machine</li> <li>Dryer</li> <li>Smart Toilet</li> <li>Bathroom Fixture (Shower)</li> <li>Bathroom Accessories (Towel Bar, Toilet Paper<br/>Holder, Rob Hook, &amp; Caddy Rack)</li> </ul> | Bedroom   | <ul> <li>Wardrobe</li> <li>Writing Desk</li> <li>Bed &amp; Wallpanel</li> <li>Chair</li> <li>LED Mirror</li> <li>Spring Bed (King Size) 180 x 200 cm</li> <li>Table Lamp for Nightstand</li> <li>Safety Box</li> <li>Internal telepon (IP Phone)</li> </ul> |
|               | - Swing Shower Door                                                                                                                                                                                                                     |           |                                                                                                                                                                                                                                                             |
| ୍ରିତ୍ Kitchen | <ul> <li>Electric Stove 4 burner</li> <li>Exhaust</li> <li>Refrigerator</li> <li>Microwave</li> <li>Water Cooler (Dispenser) Bottom Galon</li> <li>Dining Table</li> <li>3 Chairs</li> </ul>                                            |           | TTT                                                                                                                                                                                                                                                         |
| ፟ዀ፝<br>ዀ፝     | <ul> <li>Sofa Bed 2 Seater</li> <li>Coffee Table</li> <li>TV Credenza &amp; Wood Panel</li> <li>Air Conditioner 2 pk</li> <li>Smart TV 65 inch</li> <li>Chandelier</li> </ul>                                                           |           |                                                                                                                                                                                                                                                             |