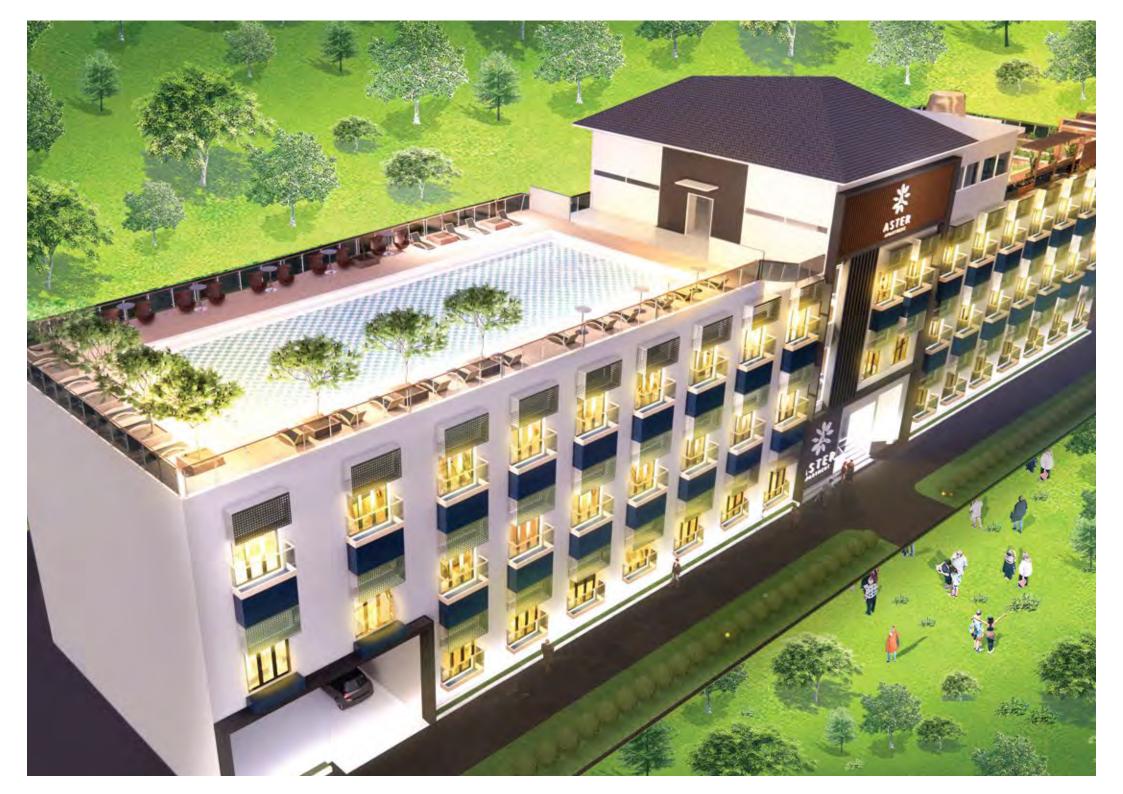

## **OUR PROJECT** IN INDONESIA

A new apartment near the edge of beachfront Canggu, Bali. Presented by Young Properties Indonesia, PT. Aster will feature 92 luxury and fully furnished smart loft studio apartments. Exclusive resident amenities include a swimming pool, gym, restaurant and roof garden.

## Rooftop

#### Amenities:

2 Passenger Lift

Roof Garden Swimming Pool 23 x 7 sqm

Ţ Pool Bar ်ကြီး Spa