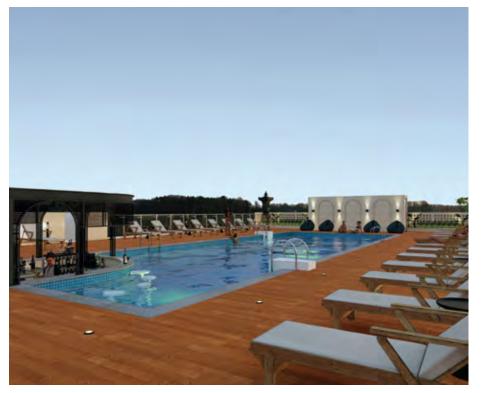

## Rooftop

#### Amenities:

2 Passenger Lift

Roof Garden Swimming Pool 23 x 7 sqm

Ţ Pool Bar ်ကြီး Spa