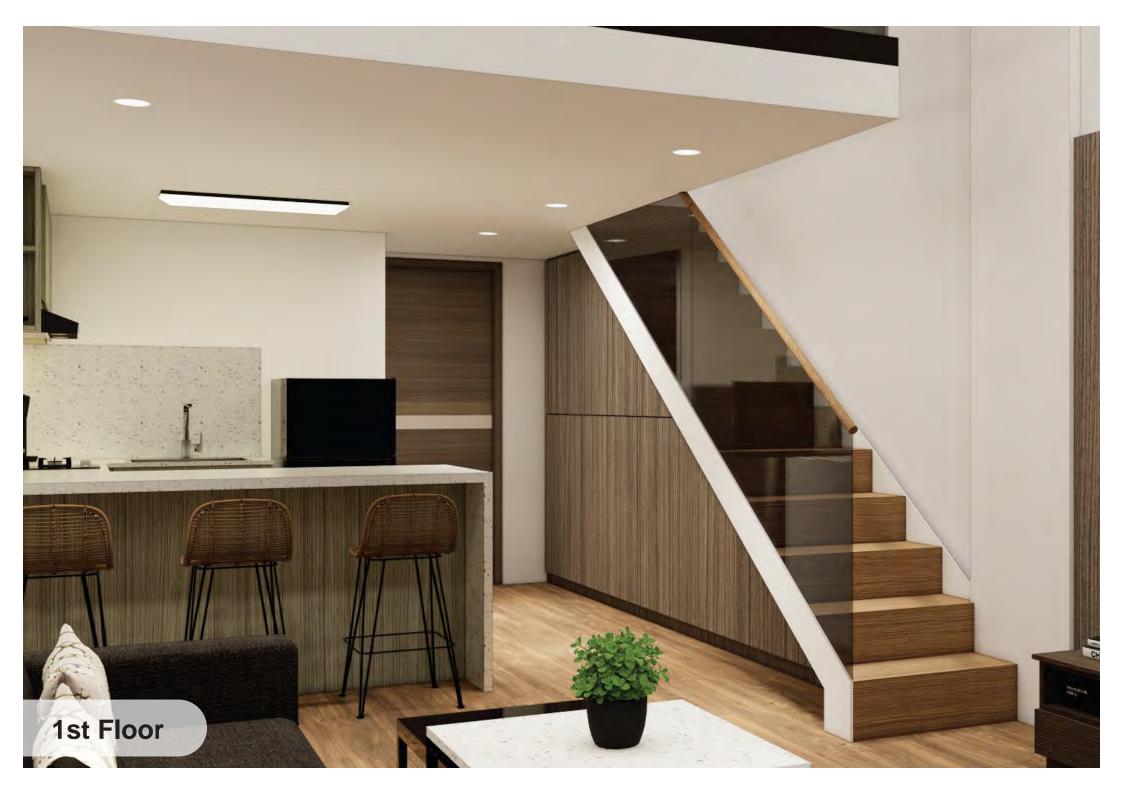

# **1 Bedroom Type 1**

#### **1ST FLOOR PLAN**

# Total Unit Size **48,5 sqm**

**1 BEDROOM TYPE 1** 4 X 7,5 METER (TYPICAL)

#### 1 Bedroom Type 1