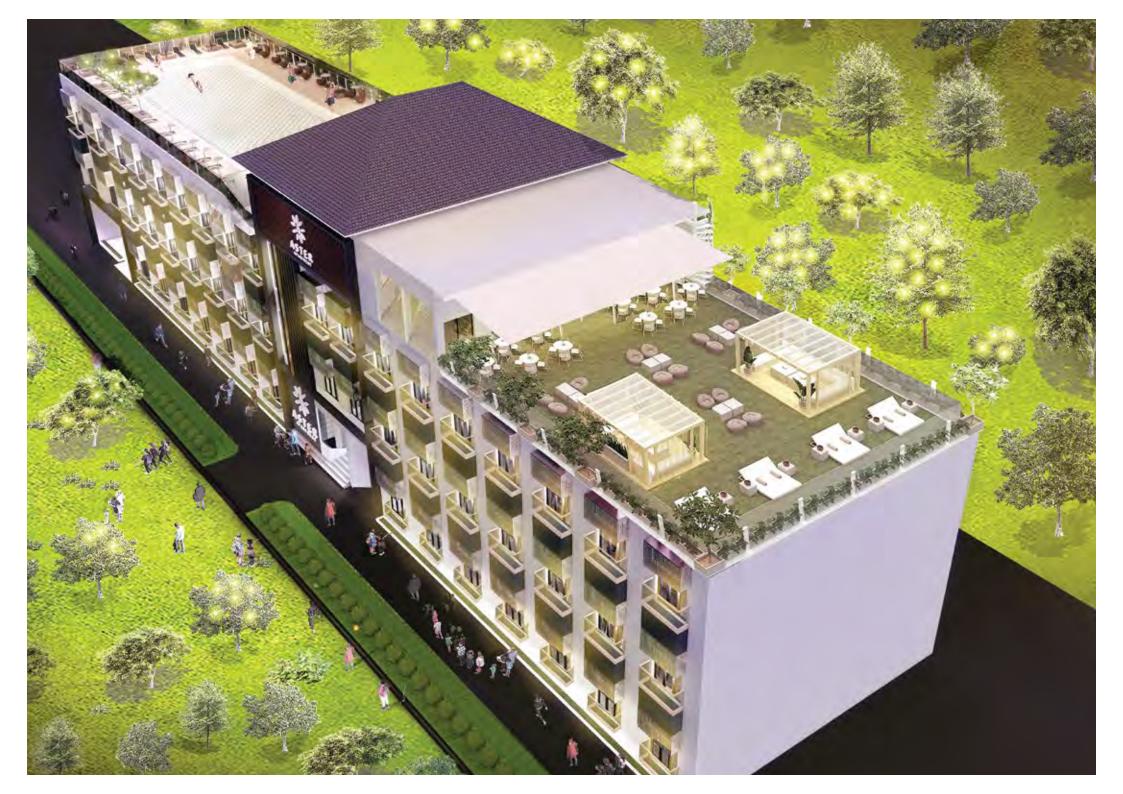

## **OUR PROJECT** IN INDONESIA

A new apartment near the edge of beachfront Canggu, Bali. Presented by Young Properties Indonesia, PT. Aster will feature 92 luxury and fully furnished smart loft studio apartments. Exclusive resident amenities include a swimming pool, gym, restaurant and roof garden.

## Rooftop

#### Amenities:

2 Passenger Lift

Roof Garden Swimming Pool 23 x 7 sqm

Ţ Pool Bar ်ကြီး Spa