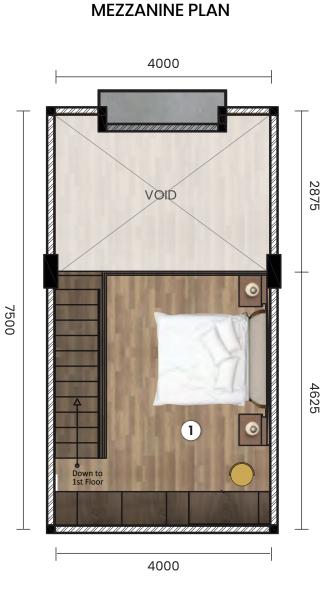

#### **1ST FLOOR PLAN**

2575 VOID 0 (1) 3930 0 Down to 1st Floor 995 2 4000

7500

**MEZZANINE PLAN** 

4000