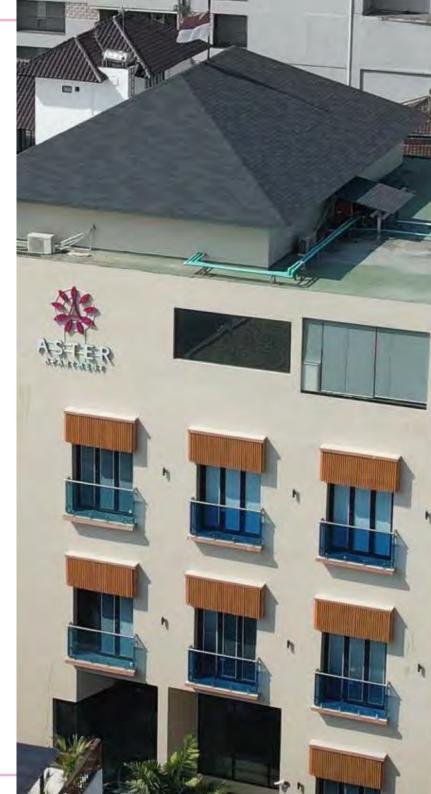

--------------------------|-----------------------------------------------|
| Wall Finish                 | Brick & light brick (Hebel) wall finish paint |
| Ceiling                     | Gypsum finish paint                           |
| Hydrant                     | 2 hydrant every floor                         |
| Fire Alarm (Smoke Detector) | Every units & corridor                        |
| CCTV                        | Parking area & lobby every floor              |
| 2 Passenger Lift            | Max 10 person                                 |
|                             |                                               |

Note:

- Specifications are subject to change at any time without prior notice.

- Specification changes will resemble the original specifications or equivalent.





## ASTER APARTMENT

# **1 Bedroom Type 1**

#### **1ST FLOOR PLAN**





# Total Unit Size **48,5 sqm**



**1 BEDROOM TYPE 1** 4 X 7,5 METER (TYPICAL)

















#### 1 Bedroom Type 1

#### **UNITS INTERIOR SPECIFICATION - 1ST FLOOR**

#### **UNITS INTERIOR SPECIFICATION - MEZZANINE**

| ္းေႏိုင္ငံ<br>ေႏြးေျပာင္ Living room & Kitchen |                                                   | Bedroom                       |                                                  |
|------------------------------------------------|---------------------------------------------------|-------------------------------|--------------------------------------------------|
| Item                                           | Material                                          | Item