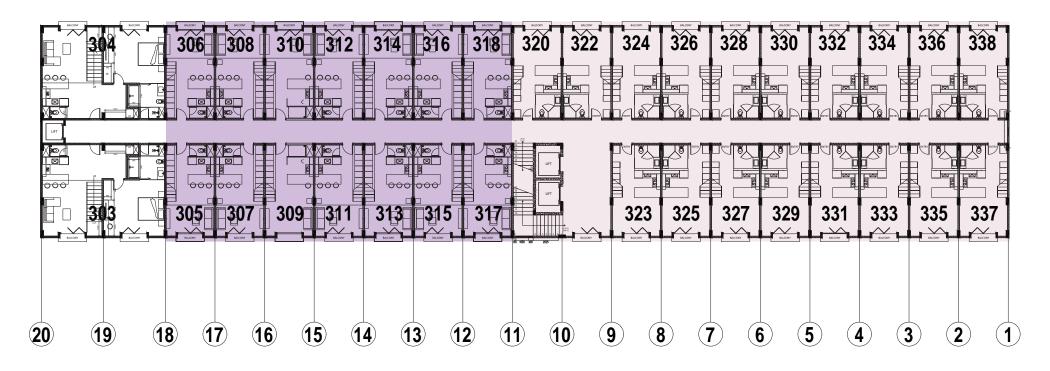

## **2nd Floor**

| Amenities:       | Unit Type :                                                          | s n |
|------------------|----------------------------------------------------------------------|-----|
| 2 Passenger Lift | <b>1 Bedroom Type 1</b> 48,5 sqm<br><b>1 Bedroom Type 2</b> 48,5 sqm |     |
|                  |                                                                      |     |