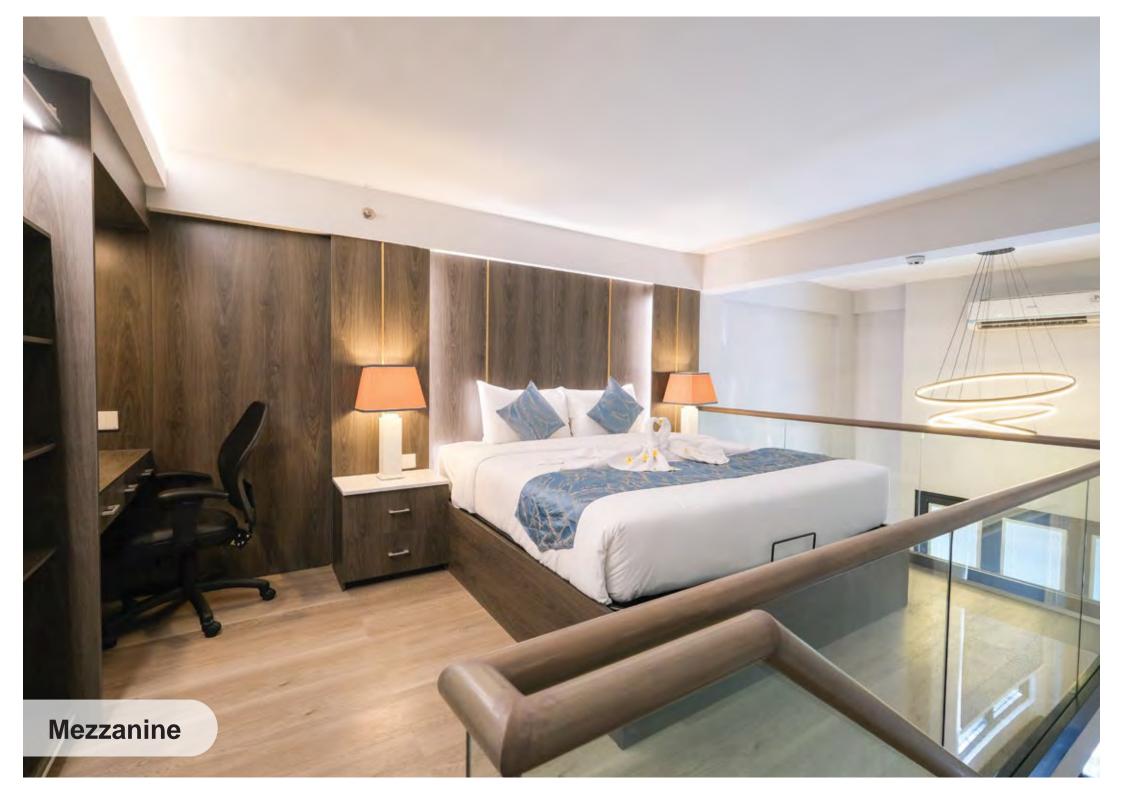

#### **UNITS INTERIOR SPECIFICATION - MEZZANINE**

| ္းေႏိုင္ငံ<br>ေႏြးေျပာင္ Living room & Kitchen |                                                   | Bedroom                       |                                                  |
|------------------------------------------------|---------------------------------------------------|-------------------------------|--------------------------------------------------|
| Item                                           | Material                                          | Item                          | Material                                         |
|                                                |                                                   |                               |                                                  |
| Floor Finish                                   | Rigid Vinyl Tile thk 6mm ex. Induro               | Floor Finish                  | Rigid Vinyl Tile thk 6mm ex. Induro              |
| Wall finish                                    | Brick & Light Brick (Hebel)<br>wall finish paint  | Wall finish                   | Brick & Light Brick (Hebel)<br>wall finish paint |
| Ceiling                                        | Gypsum finish Paint                               |                               |                                                  |
| Main Entrance Door                             | Wood Door with smart key                          | Ceiling                       | Concrete finish Paint                            |
| Window (Folding Door)                          | Aluminium Folding Door (Open Inward)              | Railing Mezzanine             | Tempered Clear Glass                             |
|                                                | Glass: 5mm low-E + 9A                             |                               | (thk 12mm and solid wood hand railing)           |
|                                                | + 5mm double tempered clear glass                 |                               |                                                  |
| 。合 <sup>°</sup><br><u>、预了</u> 。Bathroom        |                                                   | ੴ Mechanical Electrical       |                                                  |
| ltem                                           | Material                                          | Item                          | Description                                      |
|                                                |                                                   |                               |                                                  |
| Bathroom Floor Finish                          | Ceramic Tiles ex. Roman                           | Electrical Power              | 440 watt with digital power meter                |
| Bathroom Wall Finish                           | Quartz Slab ex. Indoquartz                        | Water Heater (Central system) | Heat pump system                                 |
| Bathroom Sliding Door                          | Tempered Frosted Glass                            | Sanitary                      | Heat pipe (PPR PN 20) and cool pipe (PPR PN 10)  |
|                                                | (thk 8mm for door + 10mm for fix panel) ex. Avena | Plumbing                      | Plumbing pipe (PVC AW type)                      |
|                                                |                                                   | Fire Alarm (Smoke Detector)   | Every units                                      |
|                                                |                                                   | Internet                      | Dedicated internet                               |

#### 1 Bedroom Type 1