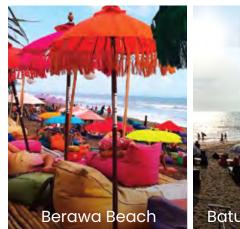

#### Surfing in Canggu

For many, Bali means surfing. Canggu has waves suitable for surfers of every level. Throughout the entire day you will see people on motorbikes driving to the beaches with their surfboards, ready to hit the waves. There are three well-known surf spots in Canggu near the Aster Apartment : Echo Beach (intermediate), Berawa Beach, Batu Balong Beach (at Old Man's)

#### The Beaches of Canggu

Aster Apartments are in close proximity to the famed Batu Bolong, Berawa, and Pererenan beaches offer a relaxed atmosphere and surfing culture.

Pererenan Beach

#### Berawa Beach Sunset

Enjoy the sunset at Berawa Beach. Just next to the bigger beach clubs like Fins are a few smaller local beach bars with bean bags in front. This is an excellent spot near the Aster Apartment to spot all the surfers in the water, and seeing the sun go down in the sea.