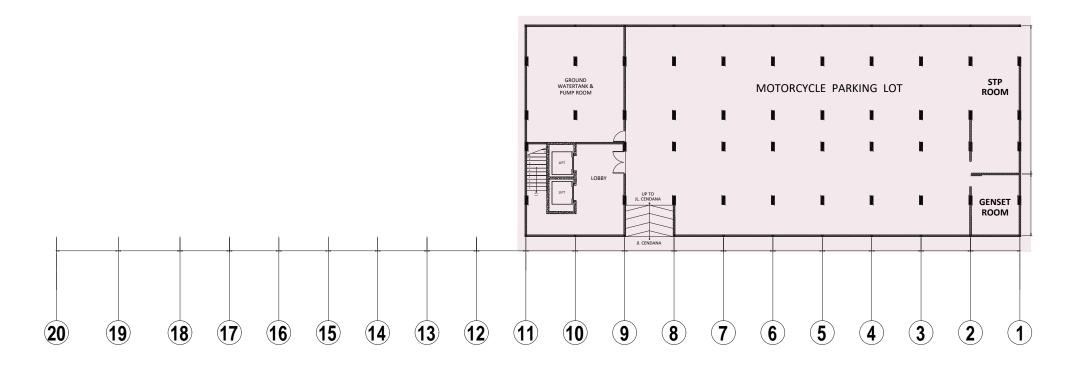

h (intermediate), Berawa Beach, Batu Balong Beach (at Old Man's)

#### The Beaches of Canggu

Aster Apartments are in close proximity to the famed Batu Bolong, Berawa, and Pererenan beaches offer a relaxed atmosphere and surfing culture.









Pererenan Beach

#### Berawa Beach Sunset

Enjoy the sunset at Berawa Beach. Just next to the bigger beach clubs like Fins are a few smaller local beach bars with bean bags in front. This is an excellent spot near the Aster Apartment to spot all the surfers in the water, and seeing the sun go down in the sea.







#### Relax at a Beach Bar or Pool Bar

Spend your afternoon at one of the many trendy pools or beach bars found near Aster Apartments.

These beautifully decorated venues offer a great place to hang with friends, enjoy live













#### **Basement**

#### Amenities:



## PHASE 1

| U<br>U<br>U<br>U<br>U<br>U<br>U<br>U<br>U<br>U<br>U<br>U<br>U |                                                                                                                                           |
|---------------------------------------------------------------|-------------------------------------------------------------------------------------------------------------------------------------------|
|                                                               |                                                                                                                                           |
| 20 19 18                                                      | 17       16       15       14       13       12       11       1