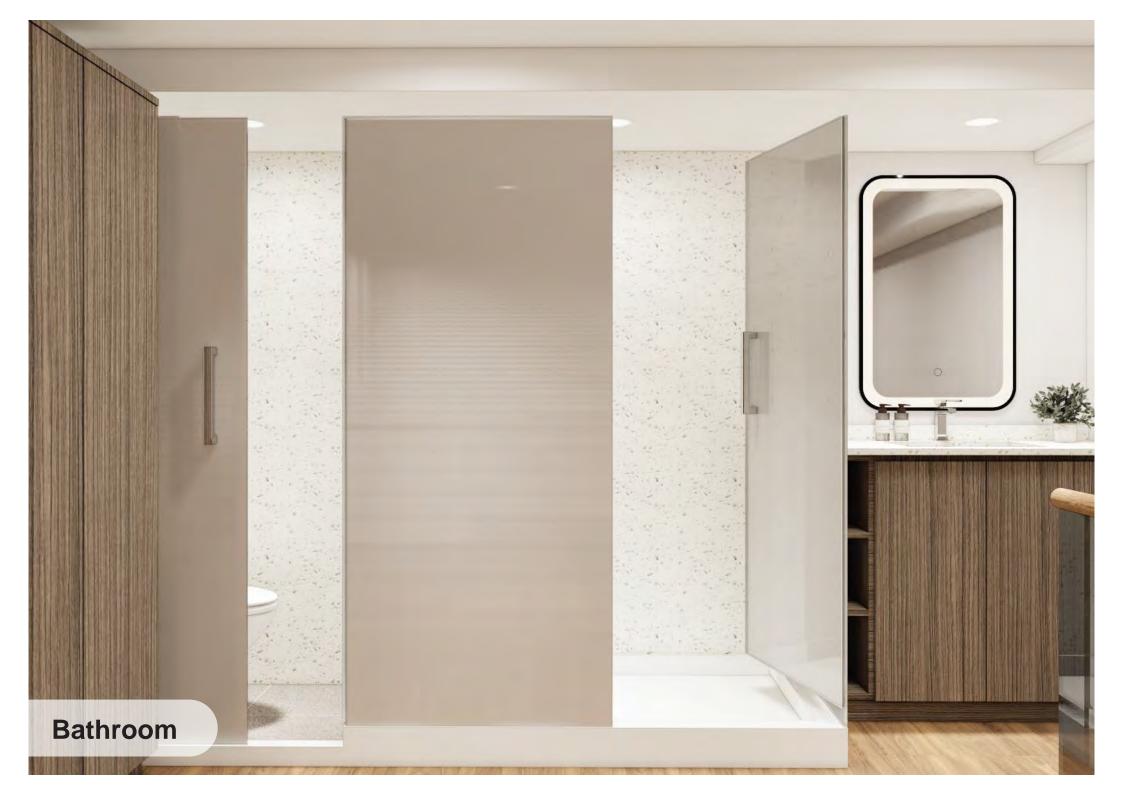

#### **UNITS INTERIOR SPECIFICATION - MEZZANINE**

| ္းေႏိုင္ငံ<br>ေႏြးေျပာင္ Living room & Kitchen |                                                   | Bedroom                       |                                                  |
|------------------------------------------------|---------------------------------------------------|-------------------------------|--------------------------------------------------|
| Item                                           | Material                                          | Item                          | Material                                         |
|                                                |                                                   |                               |                                                  |
| Floor Finish                                   | Rigid Vinyl Tile thk 6mm ex. Induro               | Floor Finish                  | Rigid Vinyl Tile thk 6mm ex. Induro              |
| Wall finish                                    | Brick & Light Brick (Hebel)<br>wall finish paint  | Wall finish                   | Brick & Light Brick (Hebel)<br>wall finish paint |
| Ceiling                                        | Gypsum finish Paint                               |                               |                                                  |
| Main Entrance Door                             | Wood Door with smart key                          | Ceiling                       | Concrete finish Paint                            |
| Window (Folding Door)                          | Aluminium Folding Door (Open Inward)              | Railing Mezzanine             | Tempered Clear Glass                             |
|                                                | Glass: 5mm low-E + 9A                             |                               | (thk 12mm and solid wood hand railing)           |
|                                                | + 5mm double tempered clear glass                 |                               |                                                  |
| 。合 <sup>°</sup><br><u>、预了</u> 。Bathroom        |                                                   | ੴ Mechanical Electrical       |                                                  |
| ltem                                           | Material                                          | Item                          | Description                                      |
|                                                |                                                   |                               |                                                  |
| Bathroom Floor Finish                          | Ceramic Tiles ex. Roman                           | Electrical Power              | 440 watt with digital power meter                |
| Bathroom Wall Finish                           | Quartz Slab ex. Indoquartz                        | Water Heater (Central system) | Heat pump system                                 |
| Bathroom Sliding Door                          | Tempered Frosted Glass                            | Sanitary                      | Heat pipe (PPR PN 20) and cool pipe (PPR PN 10)  |
|                                                | (thk 8mm for door + 10mm for fix panel) ex. Avena | Plumbing                      | Plumbing pipe (PVC AW type)                      |
|                                                |                                                   | Fire Alarm (Smoke Detector)   | Every units                                      |
|                                                |                                                   | Internet                      | Dedicated internet                               |

#### **FURNITURE & APPLIANCES**

| 1st Floor     |                                                                                                                                                                                                                                         | Mezzanine |                                                                                                                                                                                                                                                             |
|---------------|-----------------------------------------------------------------------------------------------------------------------------------------------------------------------------------------------------------------------------------------|-----------|-------------------------------------------------------------------------------------------------------------------------------------------------------------------------------------------------------------------------------------------------------------|
| Room          | Item                                                                                                                                                                                                                                    | Room      | Item                                                                                                                                                                                                                                                        |
|               |                                                                                                                                                                                                                                         |           |                                                                                                                                                                                                                                                             |
| Aisle         | <ul> <li>Under Stair Cabinet</li> <li>Washing Machine</li> <li>Dryer</li> <li>Smart Toilet</li> <li>Bathroom Fixture (Shower)</li> <li>Bathroom Accessories (Towel Bar, Toilet Paper<br/>Holder, Rob Hook, &amp; Caddy Rack)</li> </ul> | Bedroom   | <ul> <li>Wardrobe</li> <li>Writing Desk</li> <li>Bed &amp; Wallpanel</li> <li>Chair</li> <li>LED Mirror</li> <li>Spring Bed (King Size) 180 x 200 cm</li> <li>Table Lamp for Nightstand</li> <li>Safety Box</li> <li>Internal telepon (IP Phone)</li> </ul> |
|               | - Swing Shower Door                                                                                                                                                                                                                     |           |                                                                                                                                                                                                                                                             |
| ୍ରିତ୍ Kitchen | <ul> <li>Electric Stove 4 burner</li> <li>Exhaust</li> <li>Refrigerator</li> <li>Microwave</li> <li>Water Cooler (Dispenser) Bottom Galon</li> <li>Dining Table</li> <li>3 Chairs</li> </ul>                                            |           | TTT                                                                                                                                                                                                                                                         |
| ፟ዀ፝<br>ዀ፝     | <ul> <li>Sofa Bed 2 Seater</li> <li>Coffee Table</li> <li>TV Credenza &amp; Wood Panel</li> <li>Air Conditioner 2 pk</li> <li>Smart TV 65 inch</li> <li>Chandelier</li> </ul>                                                           |           |                                                                                                                                                                                                                                                             |