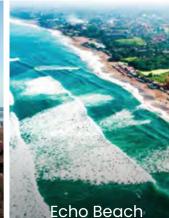

#### Surfing in Canggu

For many, Bali means surfing. Canggu has waves suitable for surfers of every level. Throughout the entire day you will see people on motorbikes driving to the beaches with their surfboards, ready to hit the waves. There are three well-known surf spots in Canggu near the Aster Apartment : Echo Beach (intermediate), Berawa Beach, Batu Balong Beach (at Old Man's)

#### The Beaches of Canggu

Aster Apartments are in close proximity to the famed Batu Bolong, Berawa, and Pererenan beaches offer a relaxed atmosphere and surfing culture.

Pererenan Beach