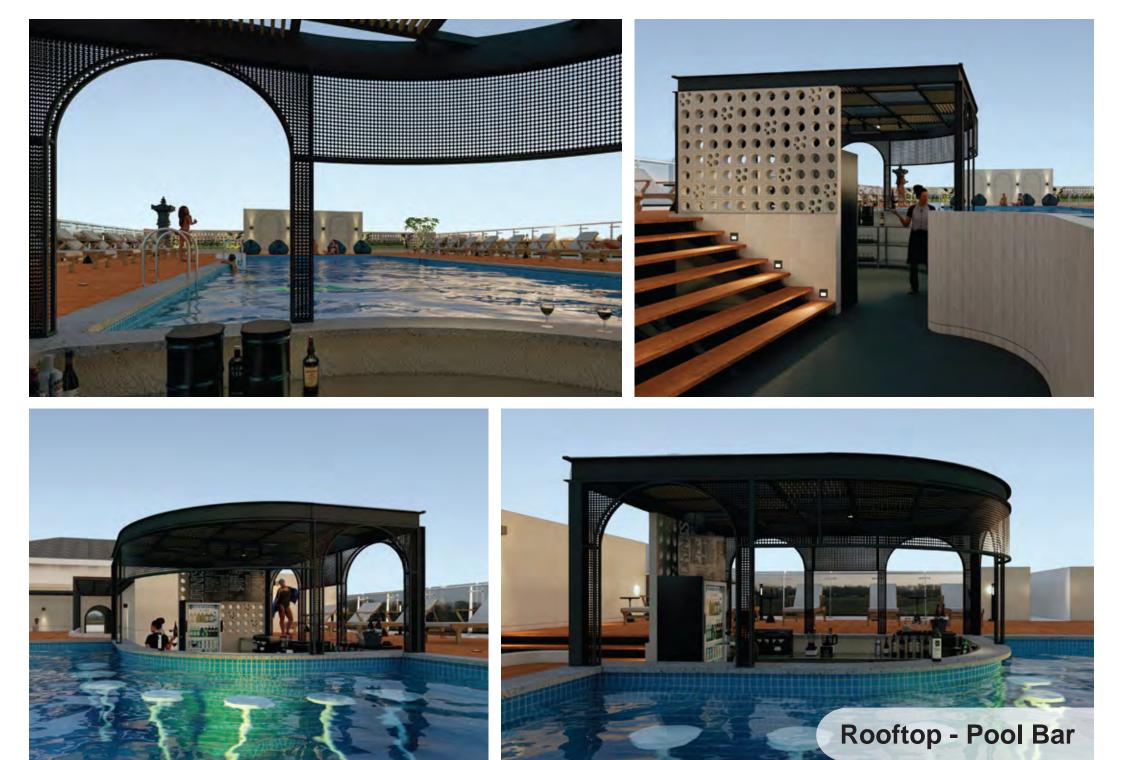

## Rooftop

#### Amenities:

2 Passenger Lift

Roof Garden Swimming Pool 23 x 7 sqm

Ţ Pool Bar ်ကြီး Spa