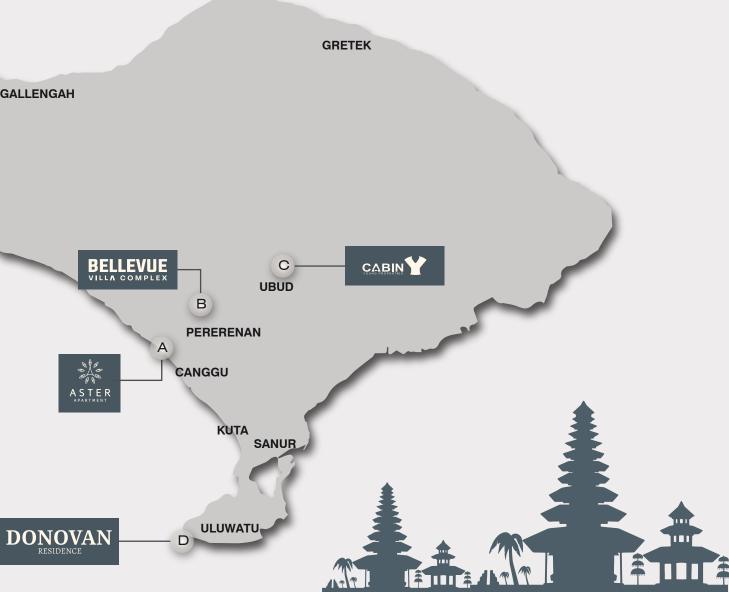

Young Properties has many projects in Bali in premium locations such as Canggu, Pererenan, Ubud, and Uluwatu.

Young Properties offers luxury real estate across the region to a local and international client base at affordable prices.

## **INDONESIA**

- a. Aster Apartment in Canggu
- Bellevue Villa Complex in Canggu
- Cabin Y in Ubud
- Donovan Residence In Uluwatu

**YOUNG PROPERTIES** BEST LOCATIONS **FOR INVESTMENT** 

**Tourist Arrivals** 