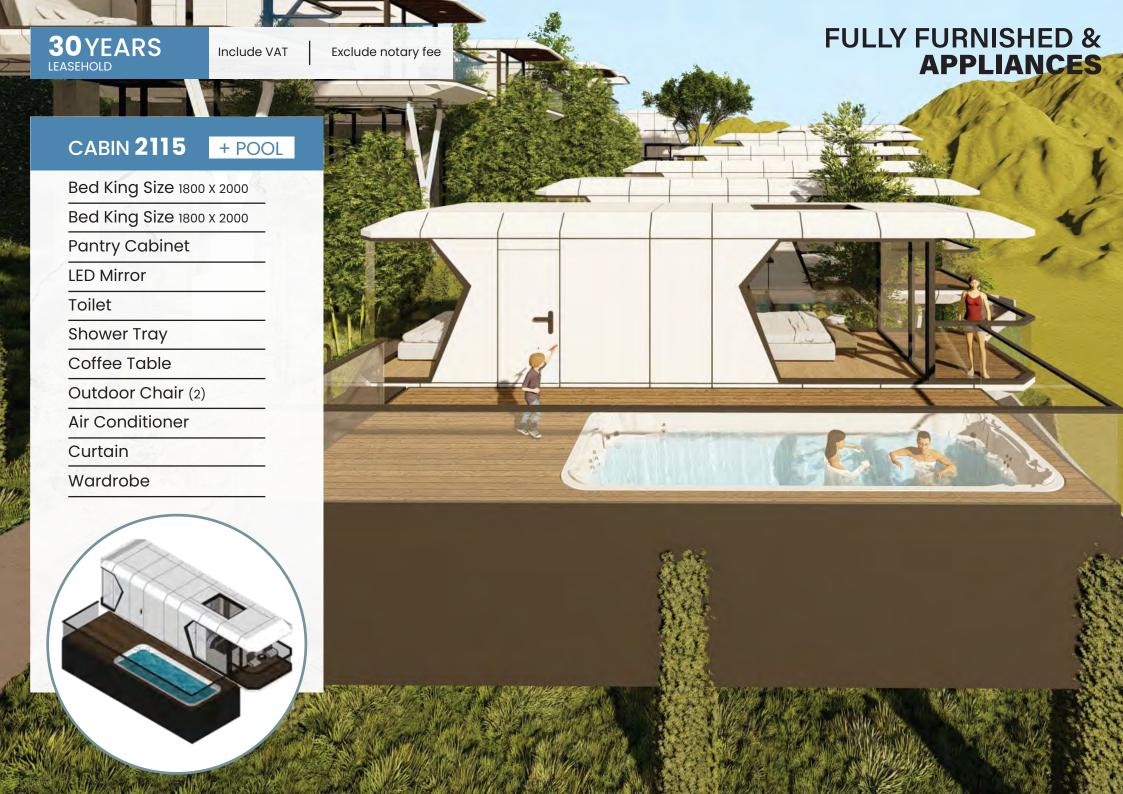

1 Bedroom 1

2 Bedroom 2

**3** Bathroom

- 4 Mini Pantry
- 5 Decking & Hammock Floor 1.5 x 4 m
- 6 Balcony 1.8 x 3.2 m

CABIN Y 2115 + POOL

Cabin Size:

(L) 11.5m x (W) 3.2m x (H) 3.2m

- Bedroom 1
- Bedroom 2
- Bathroom

- 4 Mini Pantry
- **5 Decking** 3.4 x 9.5 m
- 6 Balcony 1.8 x 3.2 m

1 Endless Swim Area

Size:

(L) 5820mm x (W) 2300mm x (H) 1550mm

Presented by:

**DIVISION OF YOUNG CORPORATION** REPUTABLE PROPERTIES DEVELOPMENT & INDUSTRIES IN USA & INDONESIA WITH 38 YEARS OF EXPERIENCE