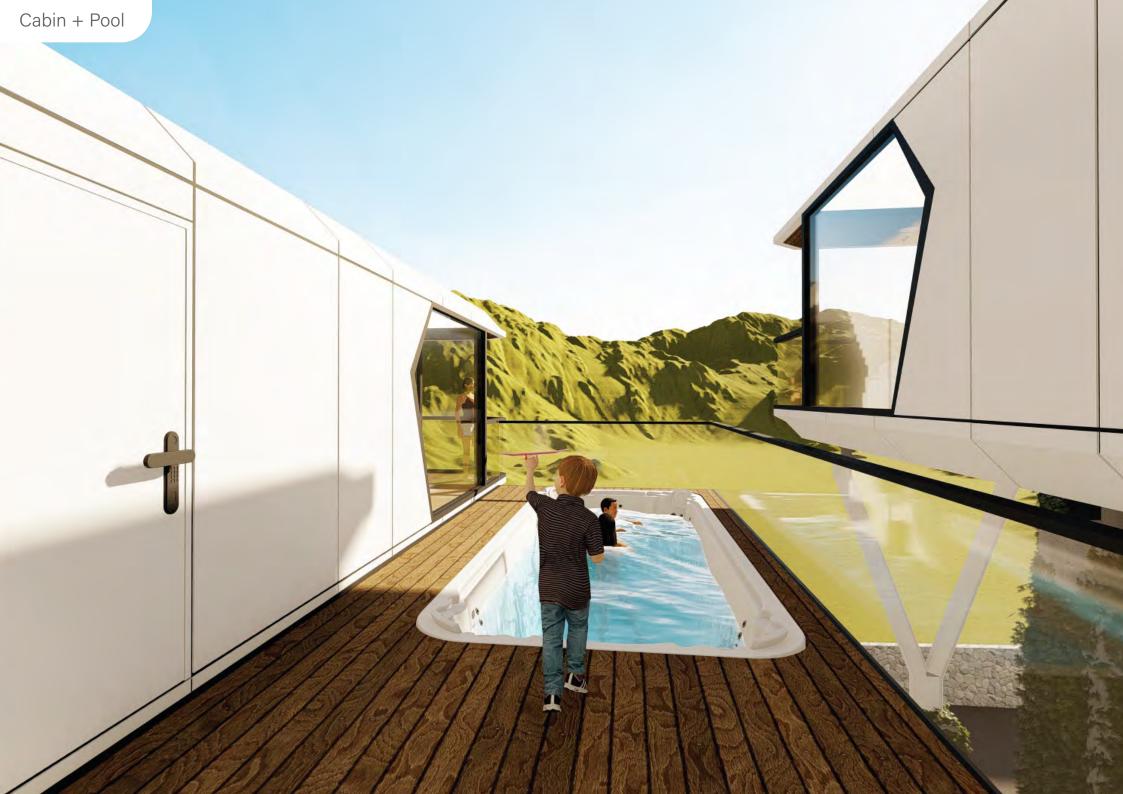

# THE NEW ERA OF CABIN Y

Unveiling Sustainable Design and High-Tech Amenities

Bedroom

2 Bathroom

3 Decking & Hammock Floor
1.5 x 4 m

- Bedroom 1
- 2 Bedroom 2
- **3** Bathroom
- **Decking & Hammock Floor** 1.5 x 4 m

1 Bedroom 1

2 Bedroom 2

**3** Bathroom

- 4 Mini Pantry
- 5 Decking & Hammock Floor 1.5 x 4 m
- 6 Balcony 1.8 x 3.2 m

CABIN Y 2115 + POOL

Cabin Size:

(L) 11.5m x (W) 3.2m x (H) 3.2m

- Bedroom 1
- Bedroom 2
- Bathroom