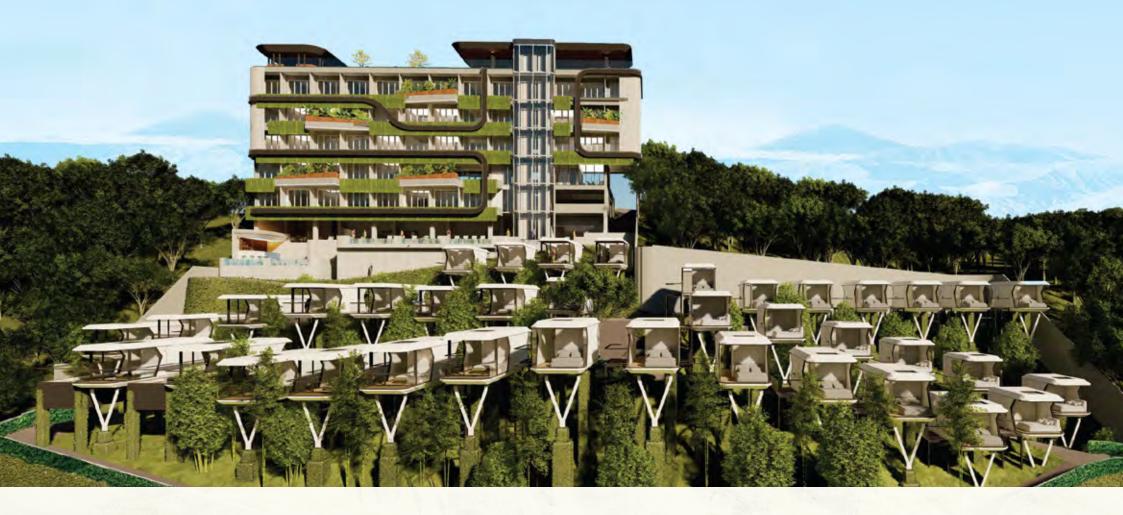

# THE NEW ERA OF CABIN Y

Unveiling Sustainable Design and High-Tech Amenities

Bedroom

2 Bathroom

3 Decking & Hammock Floor
1.5 x 4 m

- Bedroom 1
- 2 Bedroom 2
- **3** Bathroom
- **Decking & Hammock Floor** 1.5 x 4 m

1 Bedroom 1

2 Bedroom 2

**3** Bathroom

- 4 Mini Pantry
- 5 Decking & Hammock Floor 1.5 x 4 m
- 6 Balcony 1.8 x 3.2 m

CABIN Y 2115 + POOL

Cabin Size:

(L) 11.5m x (W) 3.2m x (H) 3.2m

- Bedroom 1
- Bedroom 2
- Bathroom

- 4 Mini Pantry
- **5 Decking** 3.4 x 9.5 m
- 6 Balcony 1.8 x 3.2 m

1 Endless Swim Area

Size:

(L) 5820mm x (W) 2300mm x (H) 1550mm

Presented by:

**DIVISION OF YOUNG CORPORATION** REPUTABLE PROPERTIES DEVELOPMENT & INDUSTRIES IN USA & INDONESIA WITH 38 YEARS OF EXPERIENCE