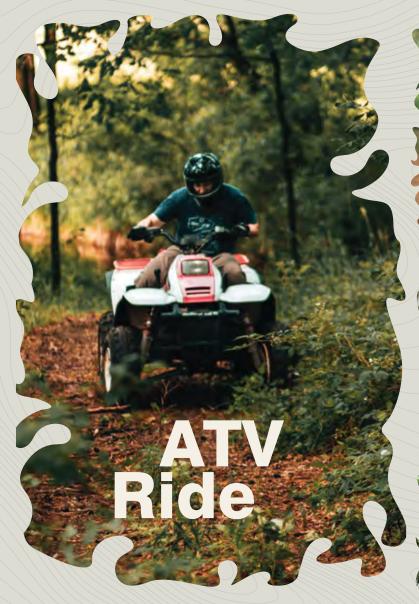

Get muddy, have fun, and explore Ubud's wild side on an epic ATV adventure

Navigate the thrilling rapids of the Ayung River on an unforgettable white-water rafting adventure in Ubud.

± 35 Minutes