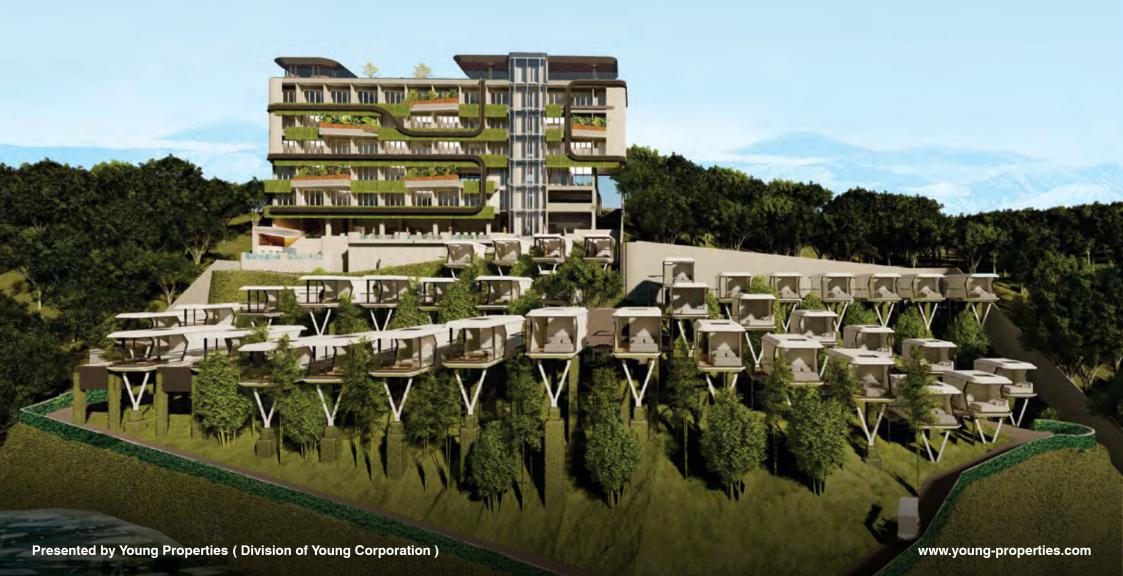

# THE NEW ERA OF CABIN Y

Unveiling Sustainable Design and High-Tech Amenities

Bedroom

2 Bathroom

3 Decking & Hammock Floor
1.5 x 4 m

- Bedroom 1
- 2 Bedroom 2
- **3** Bathroom
- **Decking & Hammock Floor** 1.5 x 4 m

1 Bedroom 1

2 Bedroom 2

**3** Bathroom

- 4 Mini Pantry
- 5 Decking & Hammock Floor 1.5 x 4 m
- 6 Balcony 1.8 x 3.2 m

CABIN Y 2115 + POOL

Cabin Size:

(L) 11.5m x (W) 3.2m x (H) 3.2m

- Bedroom 1
- Bedroom 2
- Bathroom

- 4 Mini Pantry
- **5 Decking** 3.4 x 9.5 m
- 6 Balcony 1.8 x 3.2 m

1 Endless Swim Area

Size:

(L) 5820mm x (W) 2300mm x (H) 1550mm

Presented by:

**DIVISION OF YOUNG CORPORATION** REPUTABLE PROPERTIES DEVELOPMENT & INDUSTRIES IN USA & INDONESIA WITH 38 YEARS OF EXPERIENCE