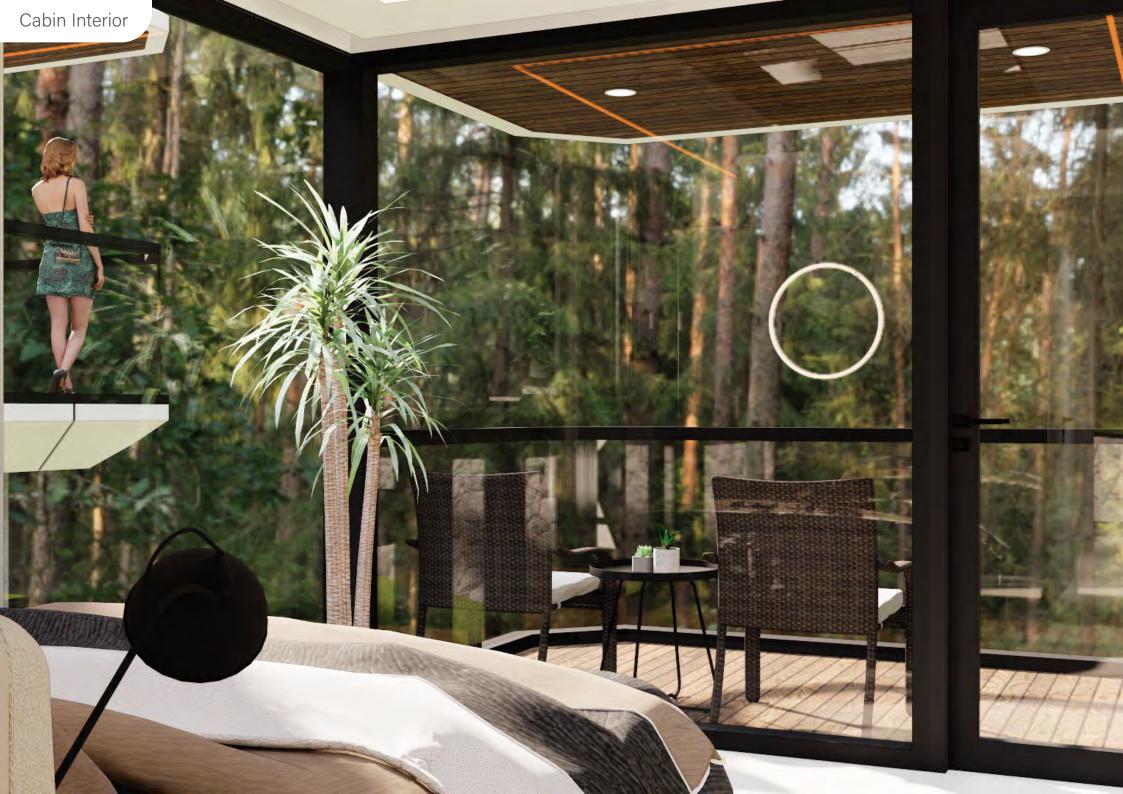

# THE NEW ERA OF CABIN Y

Unveiling Sustainable Design and High-Tech Amenities

Bedroom

2 Bathroom

3 Decking & Hammock Floor
1.5 x 4 m

- Bedroom 1
- 2 Bedroom 2
- **3** Bathroom
- **Decking & Hammock Floor** 1.5 x 4 m

1 Bedroom 1

2 Bedroom 2

**3** Bathroom

- 4 Mini Pantry
- 5 Decking & Hammock Floor 1.5 x 4 m
- 6 Balcony 1.8 x 3.2 m

CABIN Y 2115 + POOL

Cabin Size:

(L) 11.5m x (W) 3.2m x (H) 3.2m

- Bedroom 1
- Bedroom 2
- Bathroom