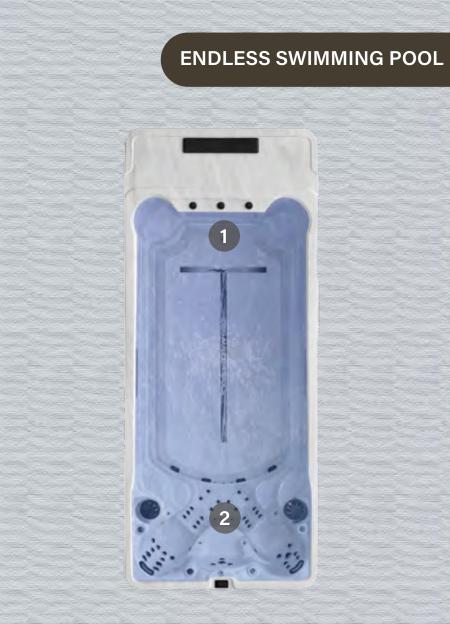

- 4 Mini Pantry
- **5 Decking** 3.4 x 9.5 m
- 6 Balcony 1.8 x 3.2 m

1 Endless Swim Area

Size:

(L) 5820mm x (W) 2300mm x (H) 1550mm

Presented by:

**DIVISION OF YOUNG CORPORATION** REPUTABLE PROPERTIES DEVELOPMENT & INDUSTRIES IN USA & INDONESIA WITH 38 YEARS OF EXPERIENCE