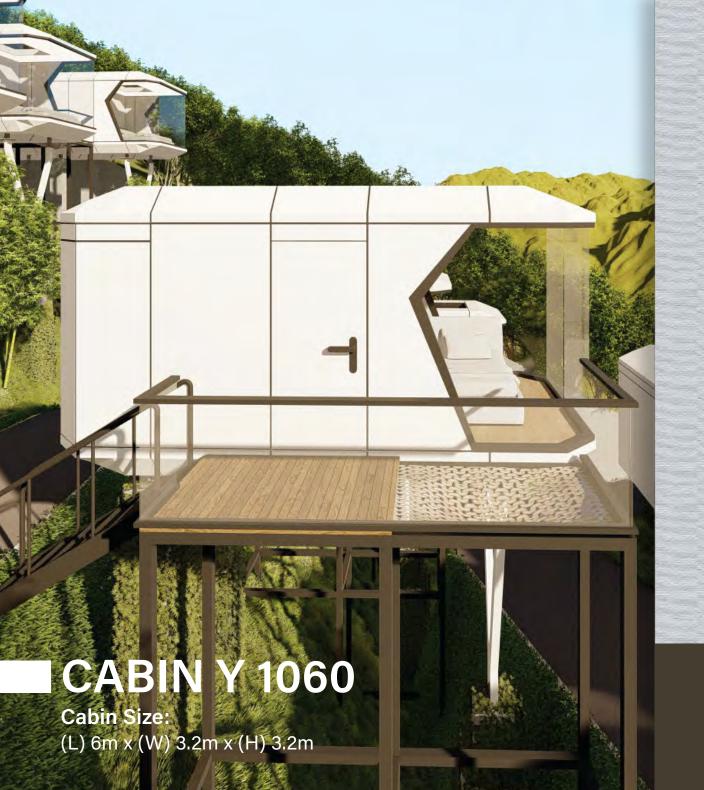

# THE NEW ERA OF CABIN Y

Unveiling Sustainable Design and High-Tech Amenities

Bedroom

2 Bathroom

3 Decking & Hammock Floor
1.5 x 4 m

- Bedroom 1
- 2 Bedroom 2
- **3** Bathroom
- **Decking & Hammock Floor** 1.5 x 4 m