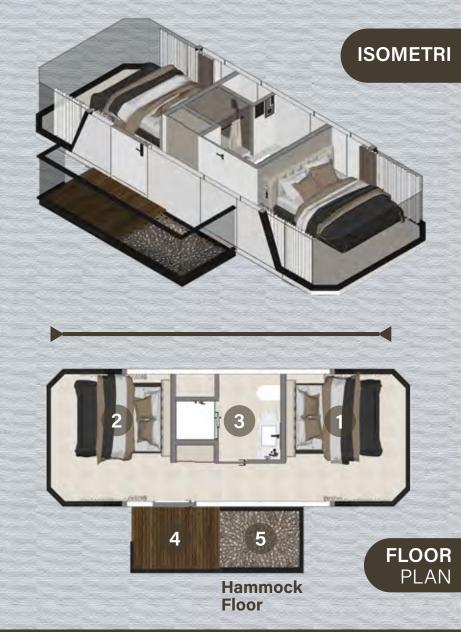

# THE NEW ERA OF CABIN Y

Unveiling Sustainable Design and High-Tech Amenities

Bedroom

2 Bathroom

3 Decking & Hammock Floor
1.5 x 4 m

- Bedroom 1
- 2 Bedroom 2
- **3** Bathroom
- **Decking & Hammock Floor** 1.5 x 4 m

1 Bedroom 1

2 Bedroom 2

**3** Bathroom

- 4 Mini Pantry
- 5 Decking & Hammock Floor 1.5 x 4 m
- 6 Balcony 1.8 x 3.2 m

CABIN Y 2115 + POOL

Cabin Size:

(L) 11.5m x (W) 3.2m x (H) 3.2m

- Bedroom 1
- Bedroom 2
- Bathroom