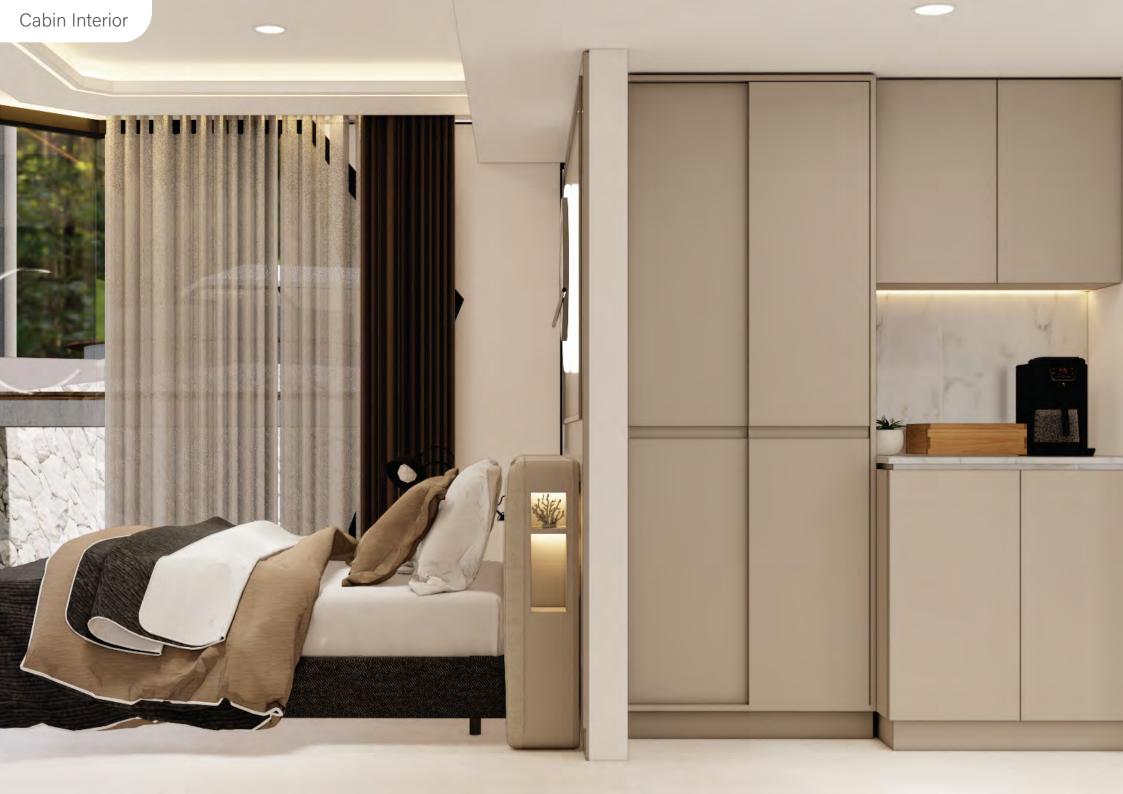

# THE NEW ERA OF CABIN Y

Unveiling Sustainable Design and High-Tech Amenities

Bedroom

2 Bathroom

3 Decking & Hammock Floor
1.5 x 4 m

- Bedroom 1
- 2 Bedroom 2
- **3** Bathroom
- **Decking & Hammock Floor** 1.5 x 4 m

1 Bedroom 1

2 Bedroom 2

**3** Bathroom

- 4 Mini Pantry
- 5 Decking & Hammock Floor 1.5 x 4 m
- 6 Balcony 1.8 x 3.2 m

CABIN Y 2115 + POOL

Cabin Size:

(L) 11.5m x (W) 3.2m x (H) 3.2m

- Bedroom 1
- Bedroom 2
- Bathroom

- 4 Mini Pantry
- **5 Decking** 3.4 x 9.5 m
- 6 Balcony 1.8 x 3.2 m

1 Endless Swim Area

Size:

(L) 5820mm x (W) 2300mm x (H) 1550mm

Presented by:

**DIVISION OF YOUNG CORPORATION** REPUTABLE PROPERTIES DEVELOPMENT & INDUSTRIES IN USA & INDONESIA WITH 38 YEARS OF EXPERIENCE