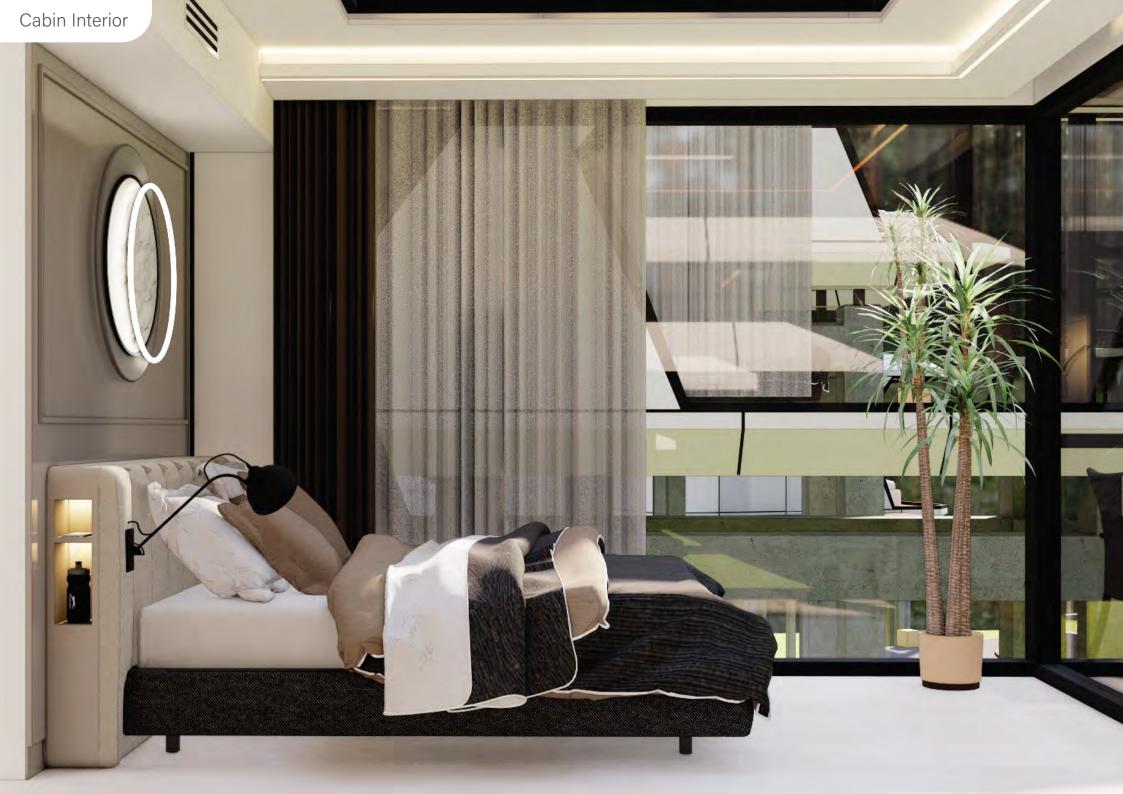

# THE NEW ERA OF CABIN Y

Unveiling Sustainable Design and High-Tech Amenities

Bedroom

2 Bathroom

3 Decking & Hammock Floor
1.5 x 4 m

- Bedroom 1
- 2 Bedroom 2
- **3** Bathroom
- **Decking & Hammock Floor** 1.5 x 4 m

1 Bedroom 1

2 Bedroom 2

**3** Bathroom

- 4 Mini Pantry
- 5 Decking & Hammock Floor 1.5 x 4 m
- 6 Balcony 1.8 x 3.2 m

CABIN Y 2115 + POOL

Cabin Size:

(L) 11.5m x (W) 3.2m x (H) 3.2m

- Bedroom 1
- Bedroom 2
- Bathroom