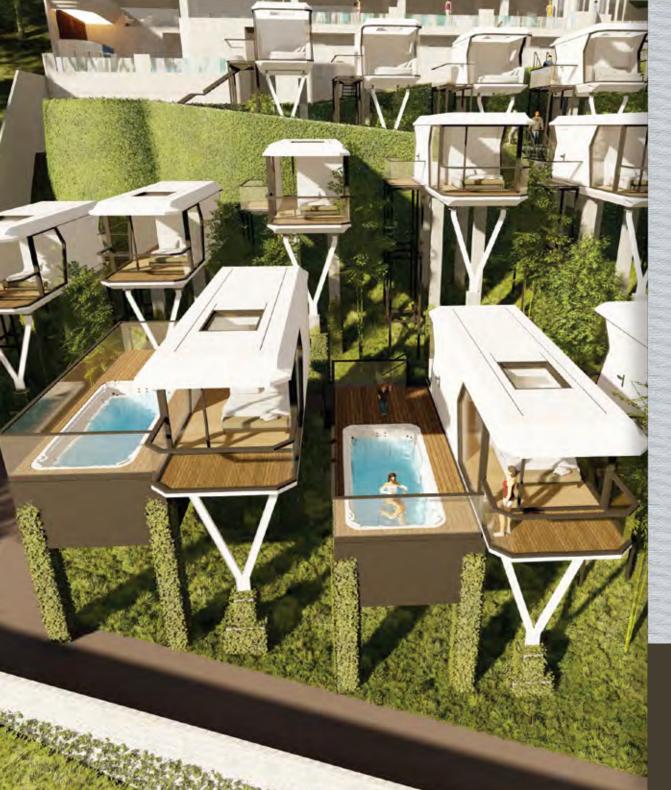

# THE NEW ERA OF CABIN Y

Unveiling Sustainable Design and High-Tech Amenities

Bedroom

2 Bathroom

3 Decking & Hammock Floor
1.5 x 4 m

- Bedroom 1
- 2 Bedroom 2
- **3** Bathroom
- **Decking & Hammock Floor** 1.5 x 4 m