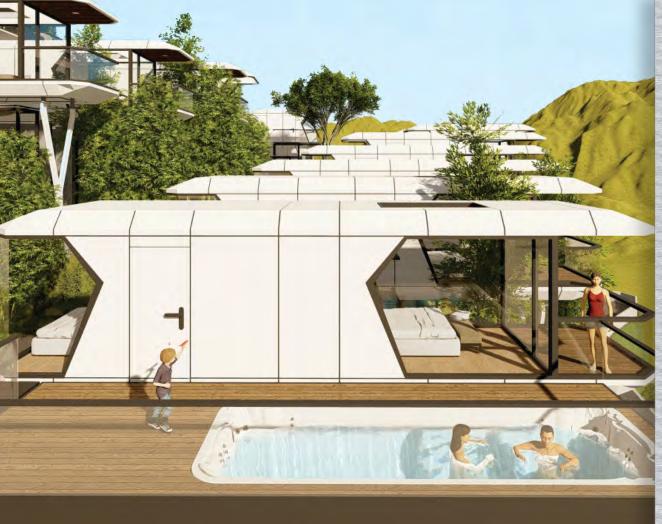

# THE NEW ERA OF CABIN Y

Unveiling Sustainable Design and High-Tech Amenities

Bedroom

2 Bathroom

3 Decking & Hammock Floor
1.5 x 4 m

- Bedroom 1
- 2 Bedroom 2
- **3** Bathroom
- **Decking & Hammock Floor** 1.5 x 4 m

1 Bedroom 1

2 Bedroom 2

**3** Bathroom

- 4 Mini Pantry
- 5 Decking & Hammock Floor 1.5 x 4 m
- 6 Balcony 1.8 x 3.2 m

CABIN Y 2115 + POOL

Cabin Size:

(L) 11.5m x (W) 3.2m x (H) 3.2m

- Bedroom 1
- Bedroom 2
- Bathroom

- 4 Mini Pantry
- **5 Decking** 3.4 x 9.5 m
- 6 Balcony 1.8 x 3.2 m

1 Endless Swim Area

Size:

(L) 5820mm x (W) 2300mm x (H) 1550mm

Presented by:

**DIVISION OF YOUNG CORPORATION** REPUTABLE PROPERTIES DEVELOPMENT & INDUSTRIES IN USA & INDONESIA WITH 38 YEARS OF EXPERIENCE