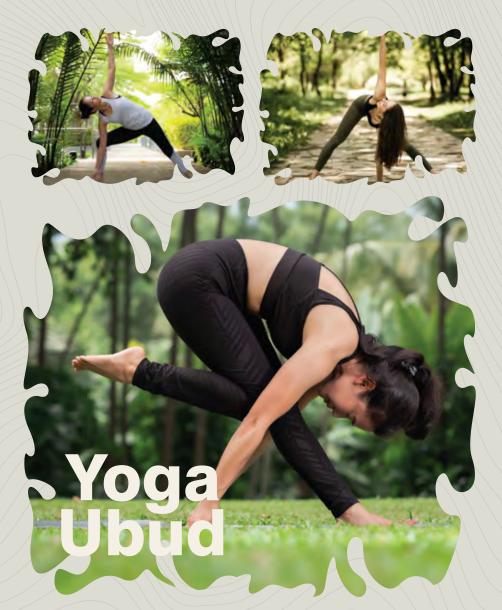

#### Finding Inner Peace: Yoga Retreats in Ubud, Bali

Immerse yourself in the tranquil atmosphere of Ubud, where yoga becomes a gateway to inner peace and self-discovery amidst Bali's natural beauty. Experience rejuvenation as you connect with your body and soul in the heart of this spiritual haven