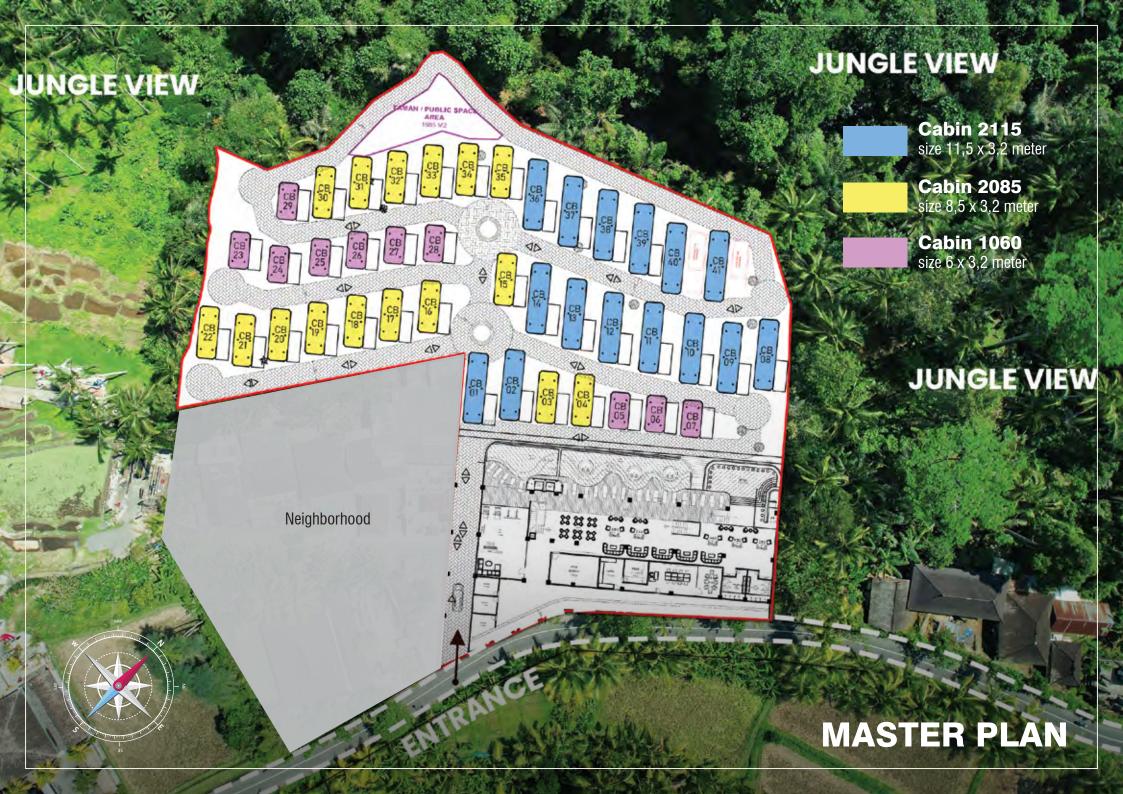

# THE NEW ERA OF CABIN Y

Unveiling Sustainable Design and High-Tech Amenities

Bedroom

2 Bathroom

3 Decking & Hammock Floor
1.5 x 4 m

- Bedroom 1
- 2 Bedroom 2
- **3** Bathroom
- **Decking & Hammock Floor** 1.5 x 4 m

1 Bedroom 1

2 Bedroom 2

**3** Bathroom

- 4 Mini Pantry
- 5 Decking & Hammock Floor 1.5 x 4 m
- 6 Balcony 1.8 x 3.2 m

CABIN Y 2115 + POOL

Cabin Size:

(L) 11.5m x (W) 3.2m x (H) 3.2m

- Bedroom 1
- Bedroom 2
- Bathroom

- 4 Mini Pantry
- **5 Decking** 3.4 x 9.5 m
- 6 Balcony 1.8 x 3.2 m

1 Endless Swim Area

Size:

(L) 5820mm x (W) 2300mm x (H) 1550mm

Presented by:

**DIVISION OF YOUNG CORPORATION** REPUTABLE PROPERTIES DEVELOPMENT & INDUSTRIES IN USA & INDONESIA WITH 38 YEARS OF EXPERIENCE