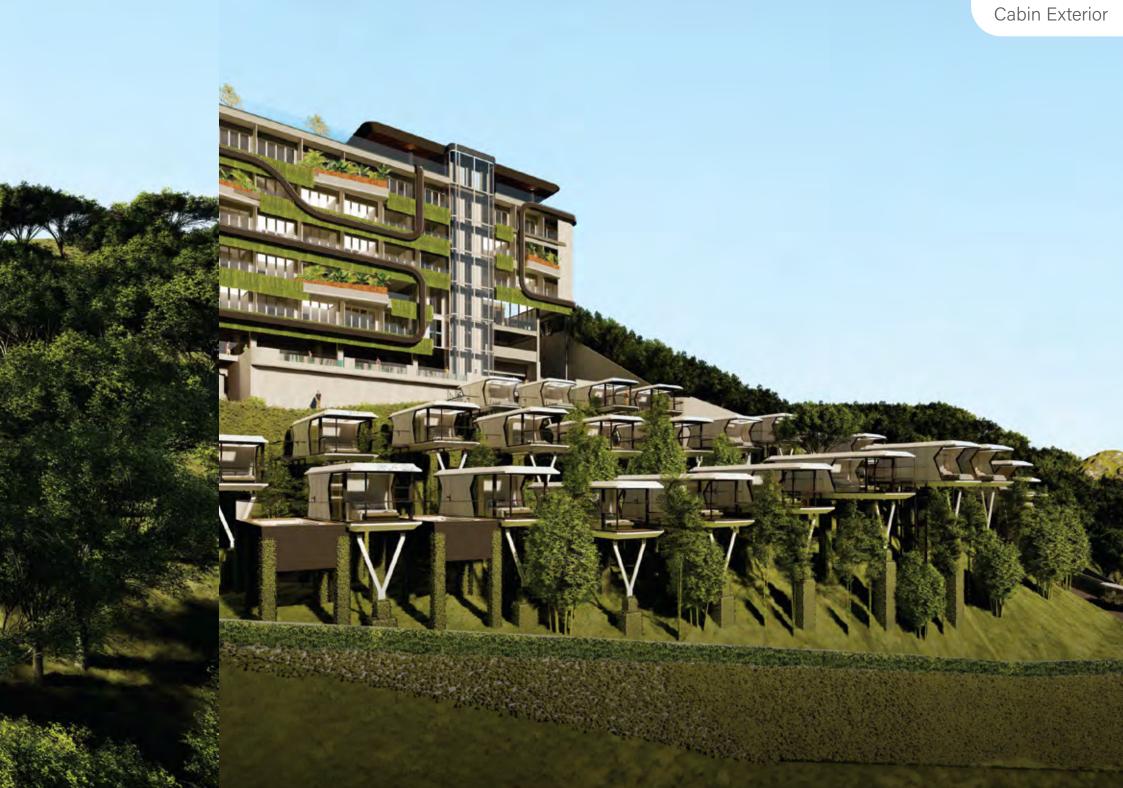

# THE NEW ERA OF CABIN Y

Unveiling Sustainable Design and High-Tech Amenities

Bedroom

2 Bathroom

3 Decking & Hammock Floor
1.5 x 4 m

- Bedroom 1
- 2 Bedroom 2
- **3** Bathroom
- **Decking & Hammock Floor** 1.5 x 4 m