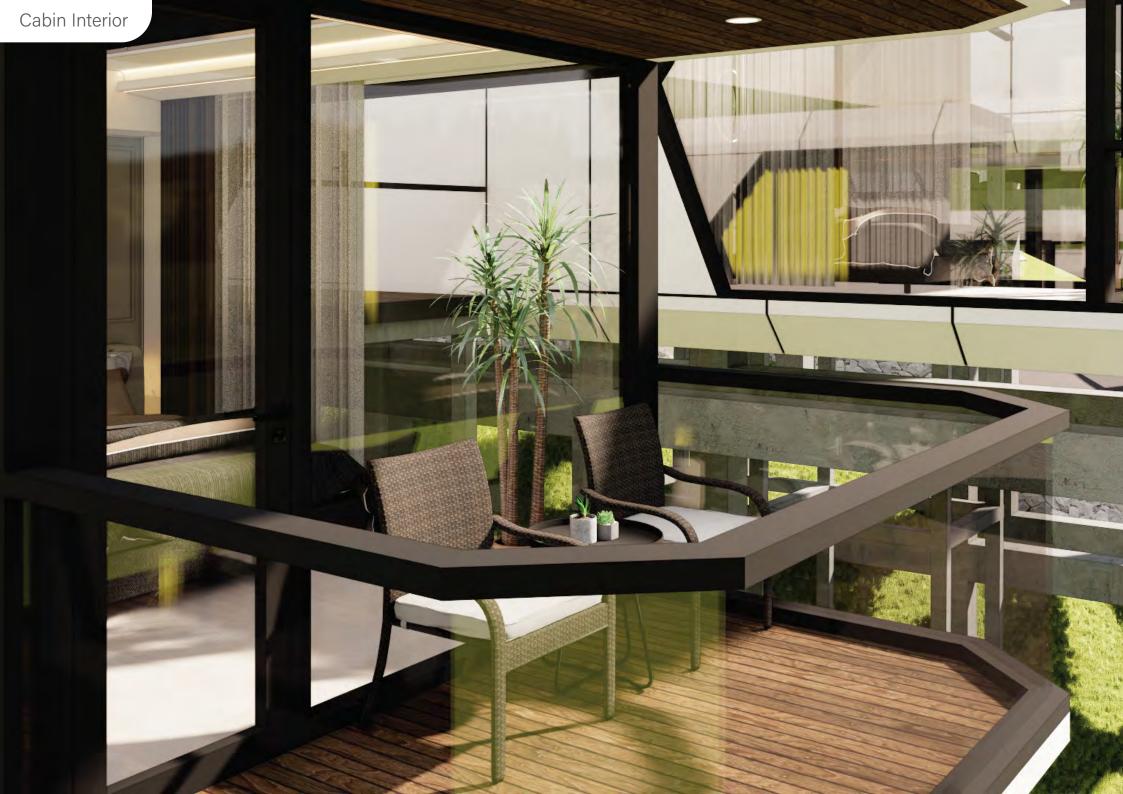

# THE NEW ERA OF CABIN Y

Unveiling Sustainable Design and High-Tech Amenities

Bedroom

2 Bathroom

3 Decking & Hammock Floor
1.5 x 4 m

- Bedroom 1
- 2 Bedroom 2
- **3** Bathroom
- **Decking & Hammock Floor** 1.5 x 4 m

1 Bedroom 1

2 Bedroom 2

**3** Bathroom

- 4 Mini Pantry
- 5 Decking & Hammock Floor 1.5 x 4 m
- 6 Balcony 1.8 x 3.2 m

CABIN Y 2115 + POOL

Cabin Size:

(L) 11.5m x (W) 3.2m x (H) 3.2m

- Bedroom 1
- Bedroom 2
- Bathroom

- 4 Mini Pantry
- **5 Decking** 3.4 x 9.5 m
- 6 Balcony 1.8 x 3.2 m

1 Endless Swim Area

Size:

(L) 5820mm x (W) 2300mm x (H) 1550mm

Presented by:

**DIVISION OF YOUNG CORPORATION** REPUTABLE PROPERTIES DEVELOPMENT & INDUSTRIES IN USA & INDONESIA WITH 38 YEARS OF EXPERIENCE