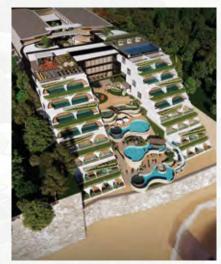

# THE NEW ERA OF CABIN Y

Unveiling Sustainable Design and High-Tech Amenities

Bedroom

2 Bathroom

3 Decking & Hammock Floor
1.5 x 4 m

- Bedroom 1
- 2 Bedroom 2
- **3** Bathroom
- **Decking & Hammock Floor** 1.5 x 4 m

1 Bedroom 1

2 Bedroom 2

**3** Bathroom

- 4 Mini Pantry
- 5 Decking & Hammock Floor 1.5 x 4 m
- 6 Balcony 1.8 x 3.2 m

CABIN Y 2115 + POOL

Cabin Size:

(L) 11.5m x (W) 3.2m x (H) 3.2m

- Bedroom 1
- Bedroom 2
- Bathroom

- 4 Mini Pantry
- **5 Decking** 3.4 x 9.5 m
- 6 Balcony 1.8 x 3.2 m

1 Endless Swim Area

Size:

(L) 5820mm x (W) 2300mm x (H) 1550mm

Presented by:

**DIVISION OF YOUNG CORPORATION** REPUTABLE PROPERTIES DEVELOPMENT & INDUSTRIES IN USA & INDONESIA WITH 38 YEARS OF EXPERIENCE