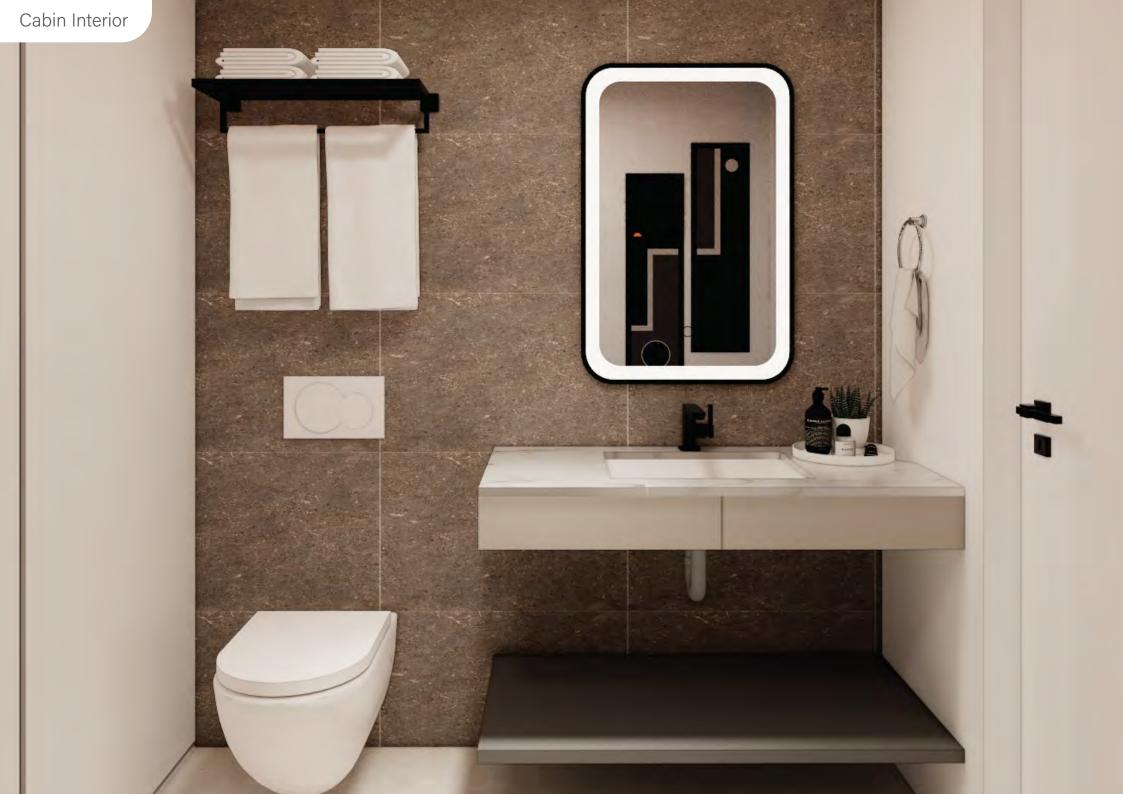

# THE NEW ERA OF CABIN Y

Unveiling Sustainable Design and High-Tech Amenities

Bedroom

2 Bathroom

3 Decking & Hammock Floor
1.5 x 4 m

- Bedroom 1
- 2 Bedroom 2
- **3** Bathroom
- **Decking & Hammock Floor** 1.5 x 4 m

1 Bedroom 1

2 Bedroom 2

**3** Bathroom

- 4 Mini Pantry
- 5 Decking & Hammock Floor 1.5 x 4 m
- 6 Balcony 1.8 x 3.2 m

CABIN Y 2115 + POOL

Cabin Size:

(L) 11.5m x (W) 3.2m x (H) 3.2m

- Bedroom 1
- Bedroom 2
- Bathroom