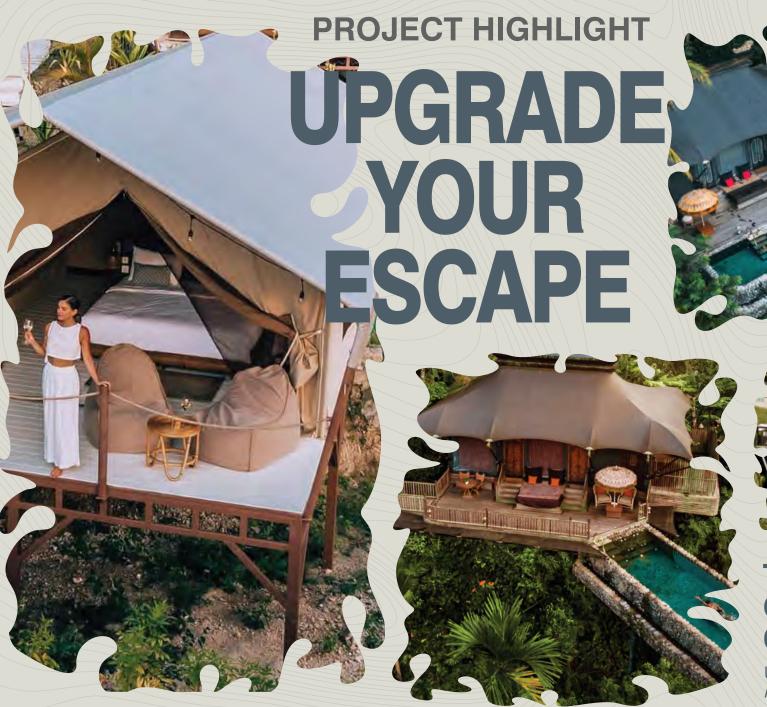

# THE NEW ERA OF CABIN Y

Unveiling Sustainable Design and High-Tech Amenities

Bedroom

2 Bathroom

3 Decking & Hammock Floor
1.5 x 4 m

- Bedroom 1
- 2 Bedroom 2
- **3** Bathroom
- **Decking & Hammock Floor** 1.5 x 4 m

1 Bedroom 1

2 Bedroom 2

**3** Bathroom

- 4 Mini Pantry
- 5 Decking & Hammock Floor 1.5 x 4 m
- 6 Balcony 1.8 x 3.2 m

CABIN Y 2115 + POOL

Cabin Size:

(L) 11.5m x (W) 3.2m x (H) 3.2m

- Bedroom 1
- Bedroom 2
- Bathroom

- 4 Mini Pantry
- **5 Decking** 3.4 x 9.5 m
- 6 Balcony 1.8 x 3.2 m

1 Endless Swim Area

Size:

(L) 5820mm x (W) 2300mm x (H) 1550mm

Presented by:

**DIVISION OF YOUNG CORPORATION** REPUTABLE PROPERTIES DEVELOPMENT & INDUSTRIES IN USA & INDONESIA WITH 38 YEARS OF EXPERIENCE