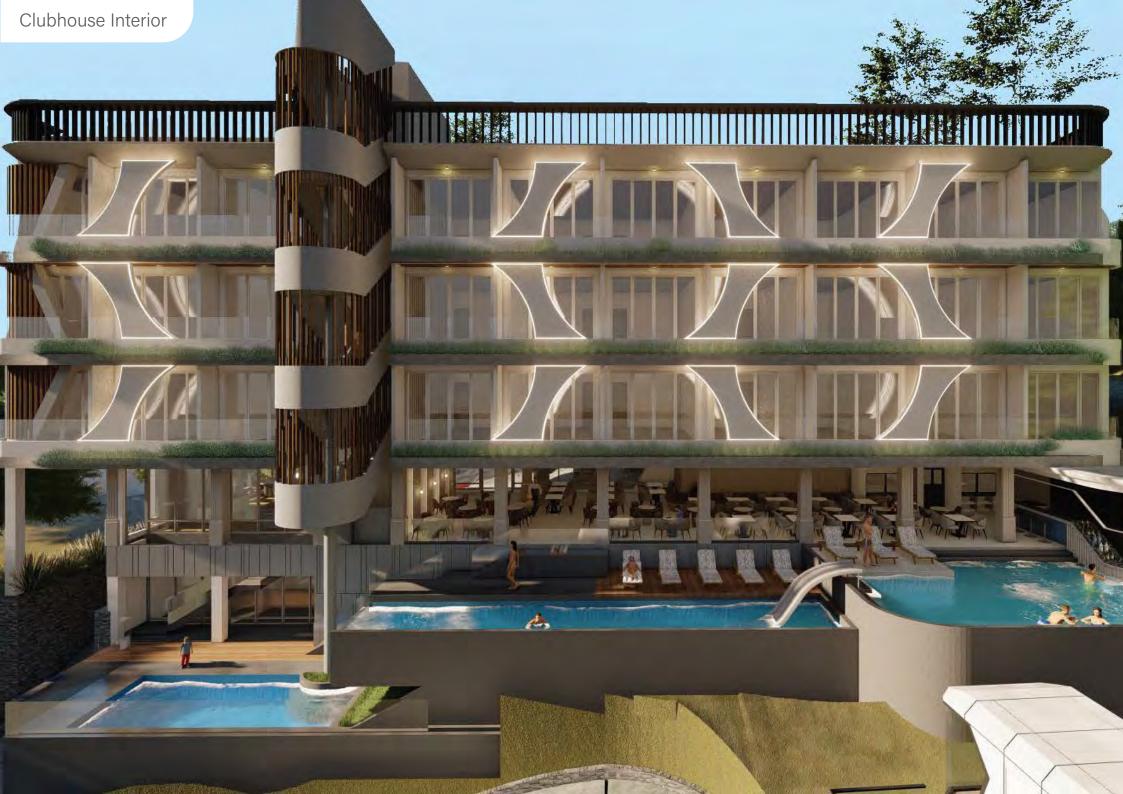

# THE NEW ERA OF CABIN Y

Unveiling Sustainable Design and High-Tech Amenities

Bedroom

2 Bathroom

3 Decking & Hammock Floor
1.5 x 4 m

- Bedroom 1
- 2 Bedroom 2
- **3** Bathroom
- **Decking & Hammock Floor** 1.5 x 4 m