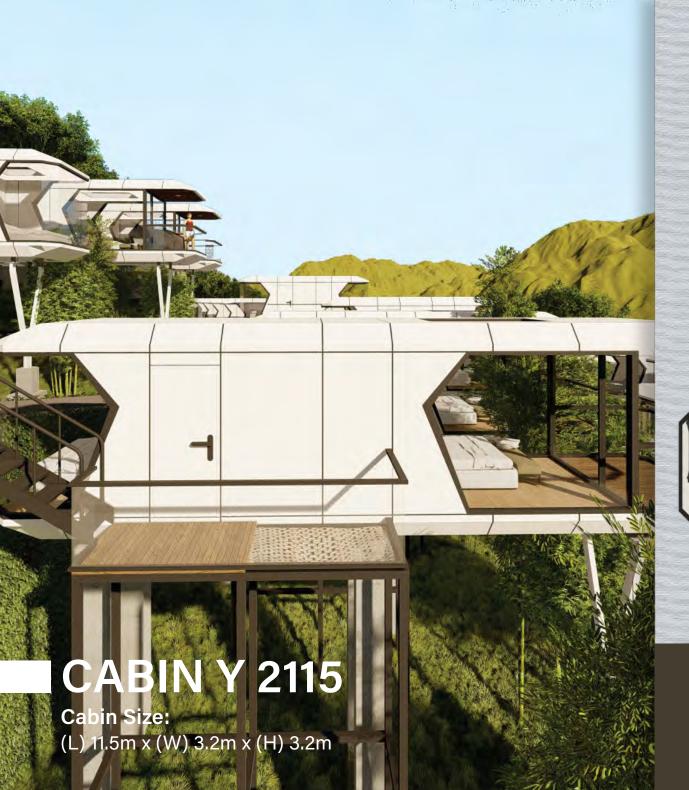

1 Bedroom 1

2 Bedroom 2

**3** Bathroom

- 4 Mini Pantry
- 5 Decking & Hammock Floor 1.5 x 4 m
- 6 Balcony 1.8 x 3.2 m

CABIN Y 2115 + POOL

Cabin Size:

(L) 11.5m x (W) 3.2m x (H) 3.2m

- Bedroom 1
- Bedroom 2
- Bathroom