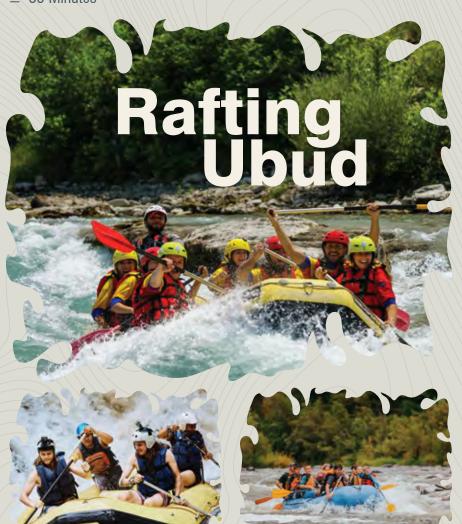

Get muddy, have fun, and explore Ubud's wild side on an epic ATV adventure

Navigate the thrilling rapids of the Ayung River on an unforgettable white-water rafting adventure in Ubud.

± 35 Minutes