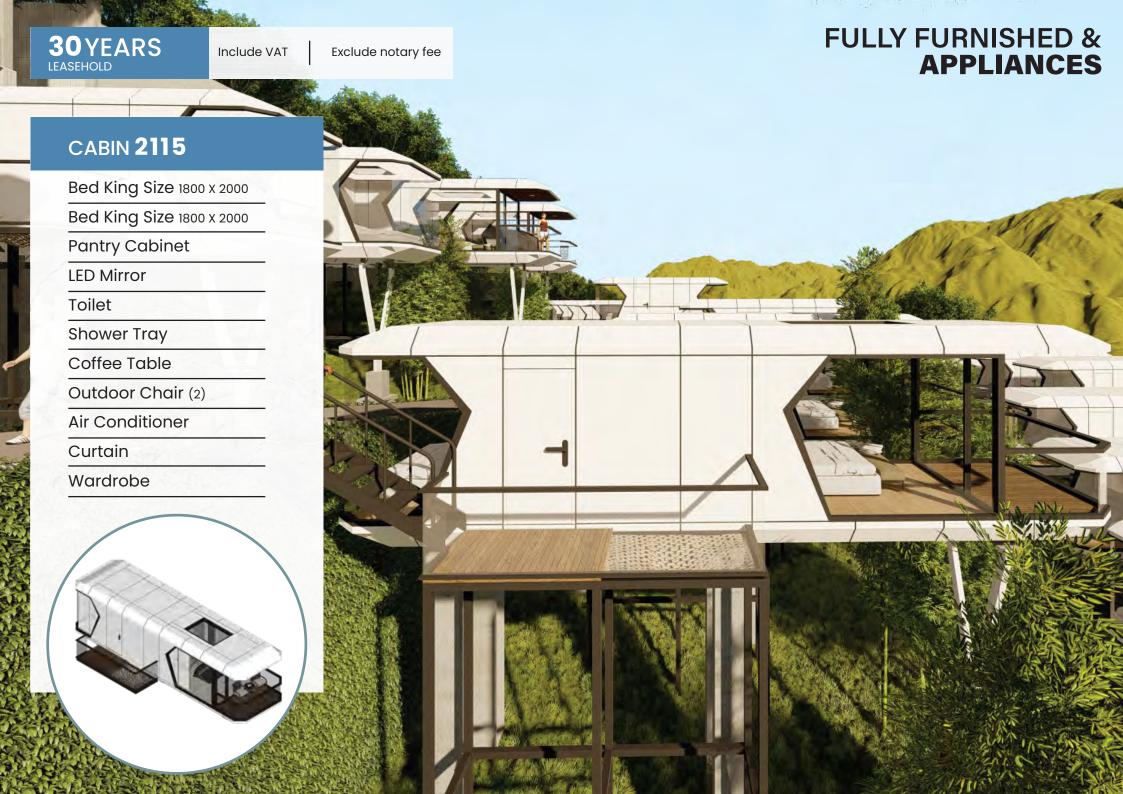

# THE NEW ERA OF CABIN Y

Unveiling Sustainable Design and High-Tech Amenities

Bedroom

2 Bathroom

3 Decking & Hammock Floor
1.5 x 4 m

- Bedroom 1
- 2 Bedroom 2
- **3** Bathroom
- **Decking & Hammock Floor** 1.5 x 4 m

1 Bedroom 1

2 Bedroom 2

**3** Bathroom

- 4 Mini Pantry
- 5 Decking & Hammock Floor 1.5 x 4 m
- 6 Balcony 1.8 x 3.2 m

CABIN Y 2115 + POOL

Cabin Size:

(L) 11.5m x (W) 3.2m x (H) 3.2m

- Bedroom 1
- Bedroom 2
- Bathroom

- 4 Mini Pantry
- **5 Decking** 3.4 x 9.5 m
- 6 Balcony 1.8 x 3.2 m

1 Endless Swim Area

Size:

(L) 5820mm x (W) 2300mm x (H) 1550mm

Presented by:

**DIVISION OF YOUNG CORPORATION** REPUTABLE PROPERTIES DEVELOPMENT & INDUSTRIES IN USA & INDONESIA WITH 38 YEARS OF EXPERIENCE