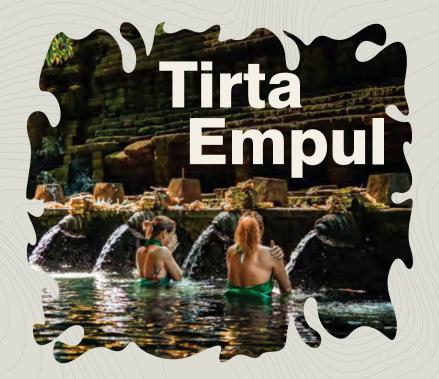

#### BALI'S SECRET REALM

± 20 Minutes

Secrets of Ubud's Monkey Forest: Exploring Bali's Enchanted Jungle Sanctuary

Experience the spiritual heart of Bali at Tirta Empul, a sacred water temple near Ubud where purification ceremonies and ancient architecture coexist