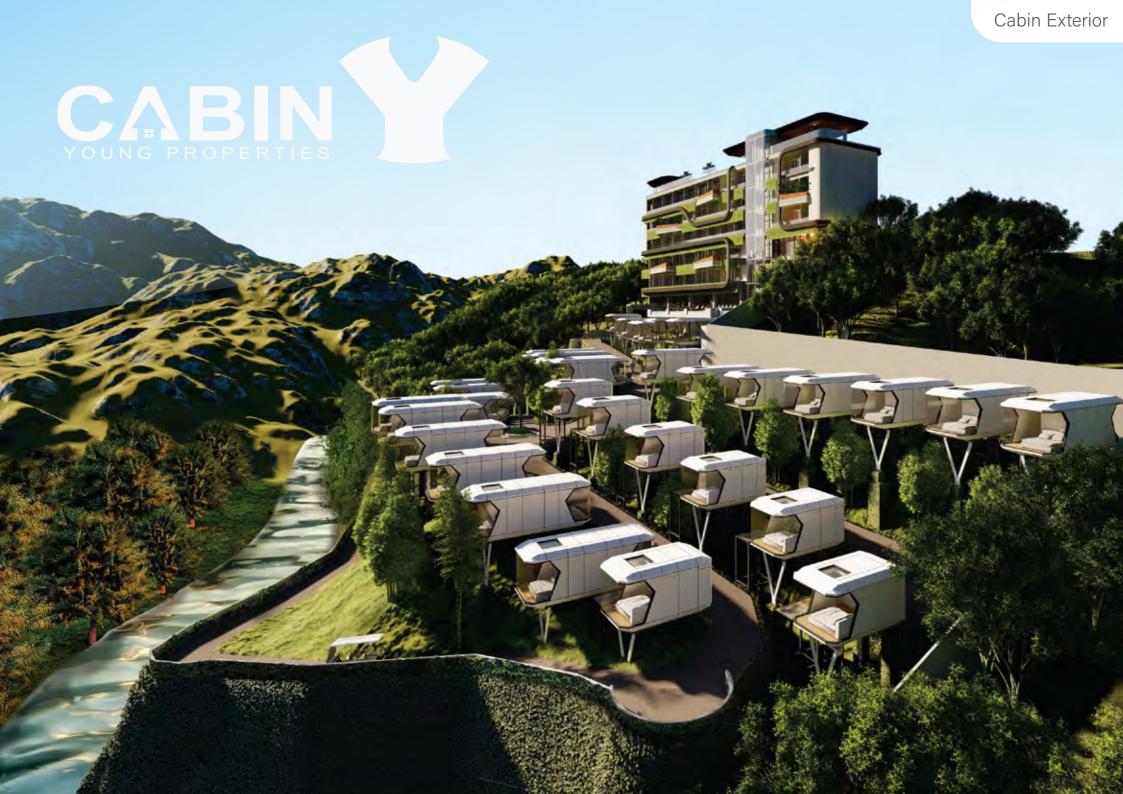

# THE NEW ERA OF CABIN Y

Unveiling Sustainable Design and High-Tech Amenities

Bedroom

2 Bathroom

3 Decking & Hammock Floor
1.5 x 4 m

- Bedroom 1
- 2 Bedroom 2
- **3** Bathroom
- **Decking & Hammock Floor** 1.5 x 4 m