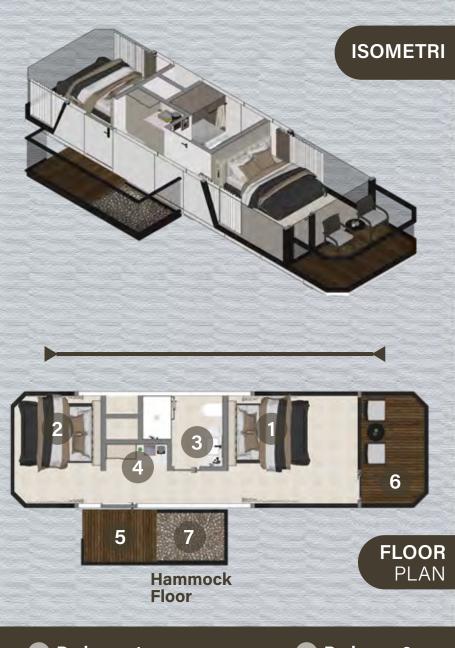

# THE NEW ERA OF CABIN Y

Unveiling Sustainable Design and High-Tech Amenities

Bedroom

2 Bathroom

3 Decking & Hammock Floor
1.5 x 4 m

- Bedroom 1
- 2 Bedroom 2
- **3** Bathroom
- **Decking & Hammock Floor** 1.5 x 4 m

1 Bedroom 1

2 Bedroom 2

**3** Bathroom

- 4 Mini Pantry
- 5 Decking & Hammock Floor 1.5 x 4 m
- 6 Balcony 1.8 x 3.2 m

CABIN Y 2115 + POOL

Cabin Size:

(L) 11.5m x (W) 3.2m x (H) 3.2m

- Bedroom 1
- Bedroom 2
- Bathroom

- 4 Mini Pantry
- **5 Decking** 3.4 x 9.5 m
- 6 Balcony 1.8 x 3.2 m

1 Endless Swim Area

Size:

(L) 5820mm x (W) 2300mm x (H) 1550mm

Presented by:

**DIVISION OF YOUNG CORPORATION** REPUTABLE PROPERTIES DEVELOPMENT & INDUSTRIES IN USA & INDONESIA WITH 38 YEARS OF EXPERIENCE