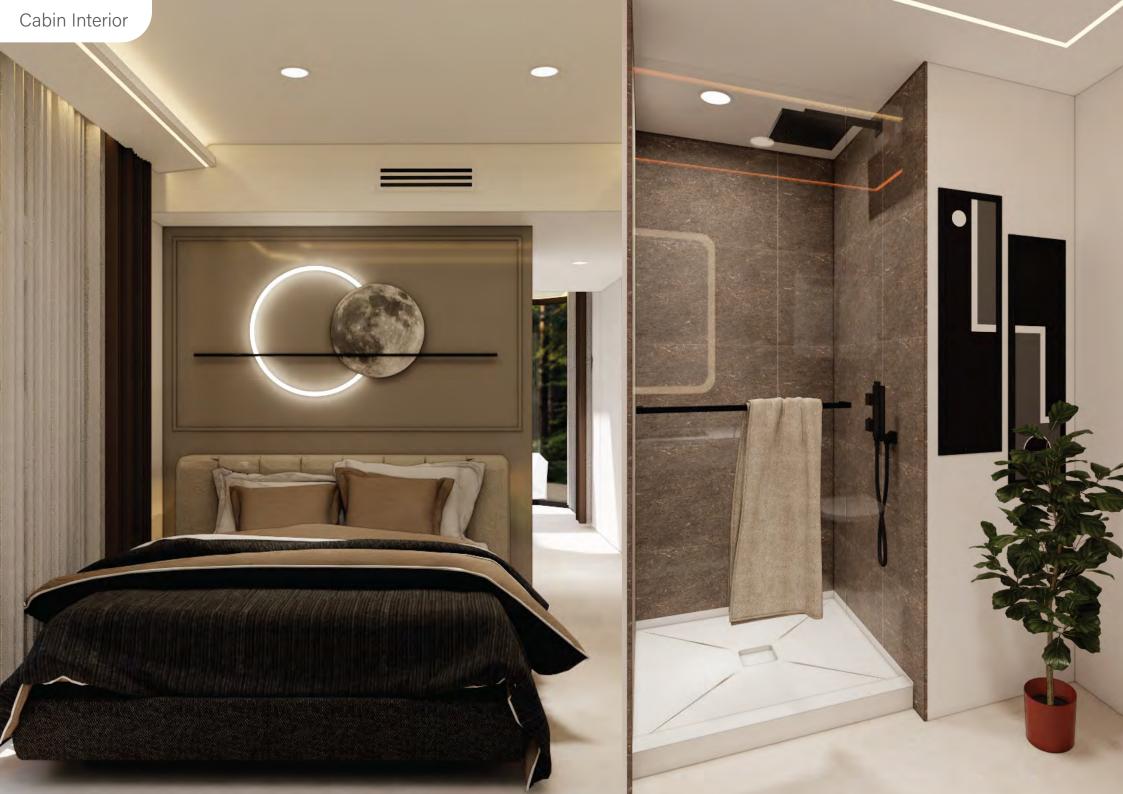

# THE NEW ERA OF CABIN Y

Unveiling Sustainable Design and High-Tech Amenities

Bedroom

2 Bathroom

3 Decking & Hammock Floor
1.5 x 4 m

- Bedroom 1
- 2 Bedroom 2
- **3** Bathroom
- **Decking & Hammock Floor** 1.5 x 4 m

1 Bedroom 1

2 Bedroom 2

**3** Bathroom

- 4 Mini Pantry
- 5 Decking & Hammock Floor 1.5 x 4 m
- 6 Balcony 1.8 x 3.2 m

CABIN Y 2115 + POOL

Cabin Size:

(L) 11.5m x (W) 3.2m x (H) 3.2m

- Bedroom 1
- Bedroom 2
- Bathroom