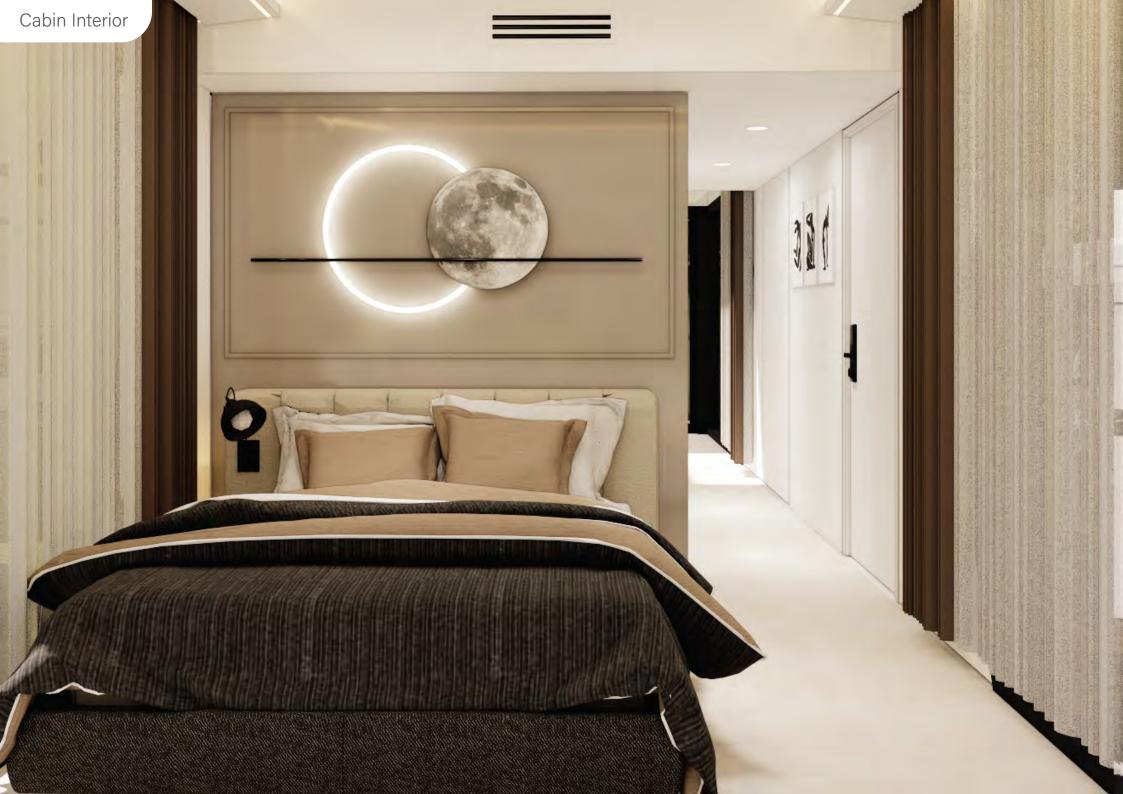

# THE NEW ERA OF CABIN Y

Unveiling Sustainable Design and High-Tech Amenities

Bedroom

2 Bathroom

3 Decking & Hammock Floor
1.5 x 4 m

- Bedroom 1
- 2 Bedroom 2
- **3** Bathroom
- **Decking & Hammock Floor** 1.5 x 4 m

1 Bedroom 1

2 Bedroom 2

**3** Bathroom

- 4 Mini Pantry
- 5 Decking & Hammock Floor 1.5 x 4 m
- 6 Balcony 1.8 x 3.2 m

CABIN Y 2115 + POOL

Cabin Size:

(L) 11.5m x (W) 3.2m x (H) 3.2m

- Bedroom 1
- Bedroom 2
- Bathroom