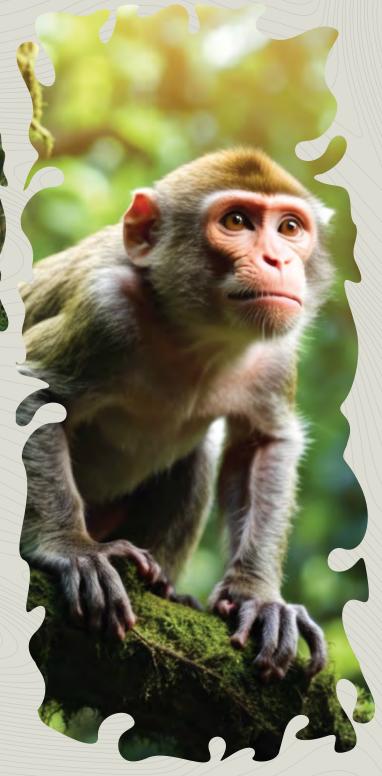

#### BALI'S SECRET REALM

± 20 Minutes

Secrets of Ubud's Monkey Forest: Exploring Bali's Enchanted Jungle Sanctuary

Experience the spiritual heart of Bali at Tirta Empul, a sacred water temple near Ubud where purification ceremonies and ancient architecture coexist