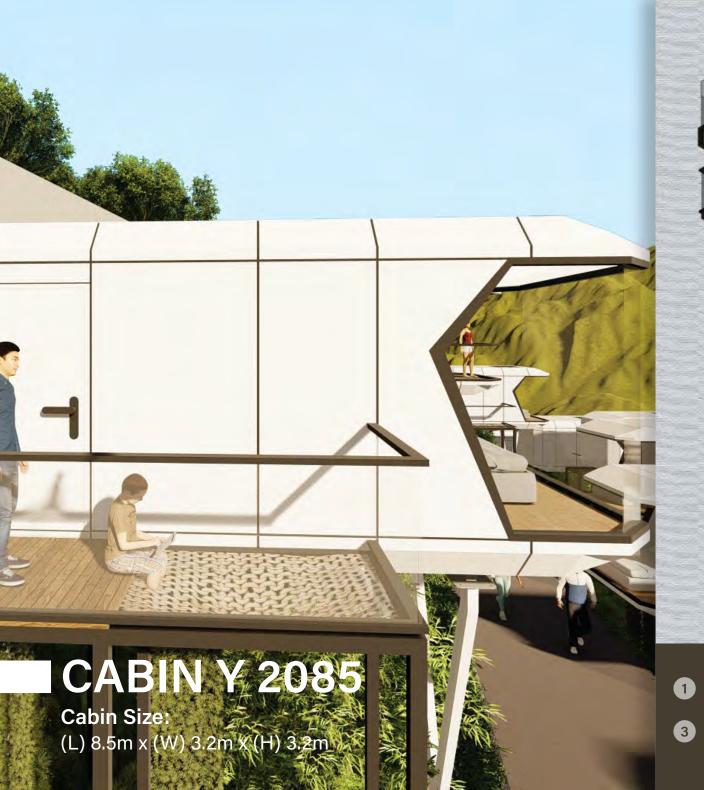

# THE NEW ERA OF CABIN Y

Unveiling Sustainable Design and High-Tech Amenities

Bedroom

2 Bathroom

3 Decking & Hammock Floor
1.5 x 4 m

- Bedroom 1
- 2 Bedroom 2
- **3** Bathroom
- **Decking & Hammock Floor** 1.5 x 4 m