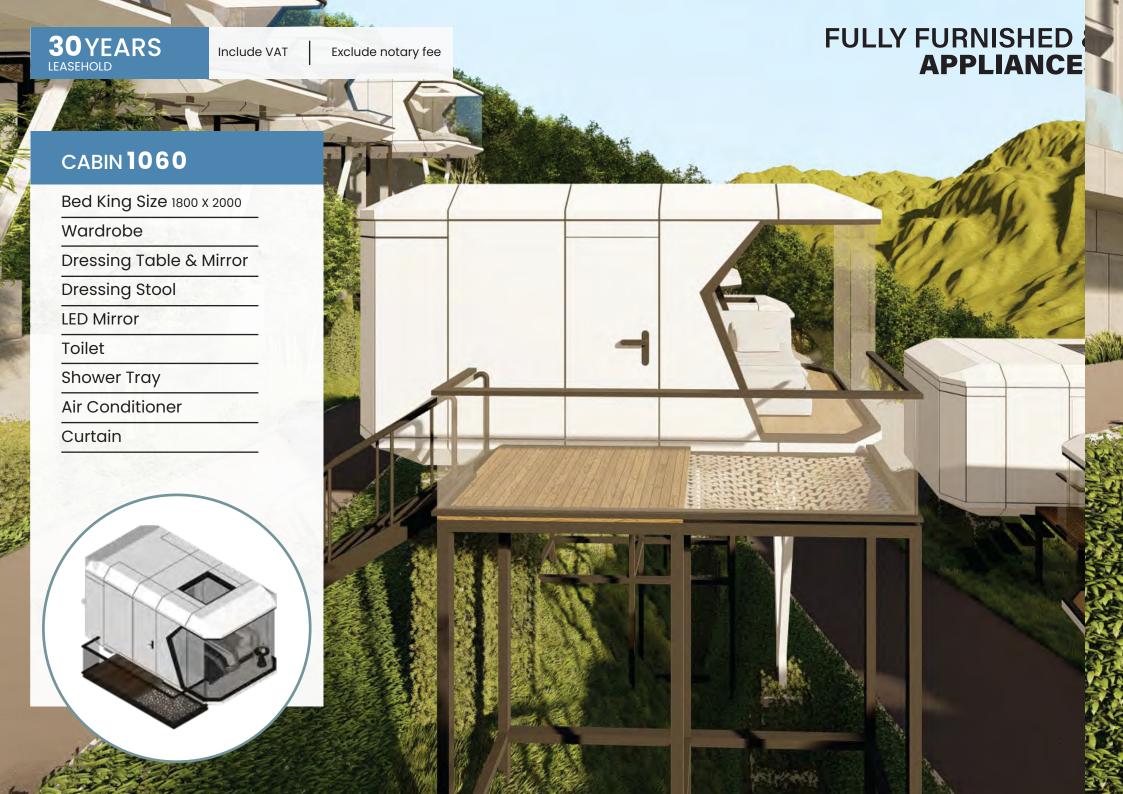

# THE NEW ERA OF CABIN Y

Unveiling Sustainable Design and High-Tech Amenities

Bedroom

2 Bathroom

3 Decking & Hammock Floor
1.5 x 4 m

- Bedroom 1
- 2 Bedroom 2
- **3** Bathroom
- **Decking & Hammock Floor** 1.5 x 4 m