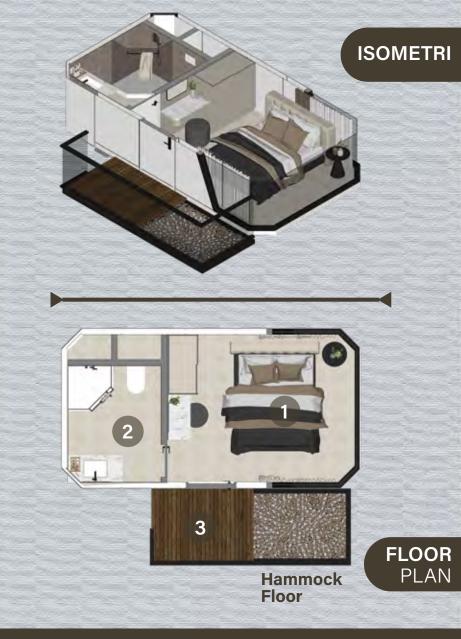

# THE NEW ERA OF CABIN Y

Unveiling Sustainable Design and High-Tech Amenities

Bedroom

2 Bathroom

3 Decking & Hammock Floor
1.5 x 4 m

- Bedroom 1
- 2 Bedroom 2
- **3** Bathroom
- **Decking & Hammock Floor** 1.5 x 4 m