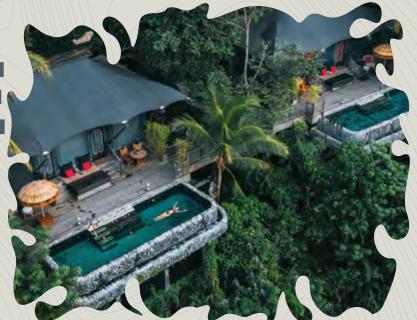

# THE NEW ERA OF CABIN Y

Unveiling Sustainable Design and High-Tech Amenities

Bedroom

2 Bathroom

3 Decking & Hammock Floor
1.5 x 4 m

- Bedroom 1
- 2 Bedroom 2
- **3** Bathroom
- **Decking & Hammock Floor** 1.5 x 4 m

1 Bedroom 1

2 Bedroom 2

**3** Bathroom

- 4 Mini Pantry
- 5 Decking & Hammock Floor 1.5 x 4 m
- 6 Balcony 1.8 x 3.2 m

CABIN Y 2115 + POOL

Cabin Size:

(L) 11.5m x (W) 3.2m x (H) 3.2m

- Bedroom 1
- Bedroom 2
- Bathroom

- 4 Mini Pantry
- **5 Decking** 3.4 x 9.5 m
- 6 Balcony 1.8 x 3.2 m

1 Endless Swim Area

Size:

(L) 5820mm x (W) 2300mm x (H) 1550mm

Presented by:

**DIVISION OF YOUNG CORPORATION** REPUTABLE PROPERTIES DEVELOPMENT & INDUSTRIES IN USA & INDONESIA WITH 38 YEARS OF EXPERIENCE