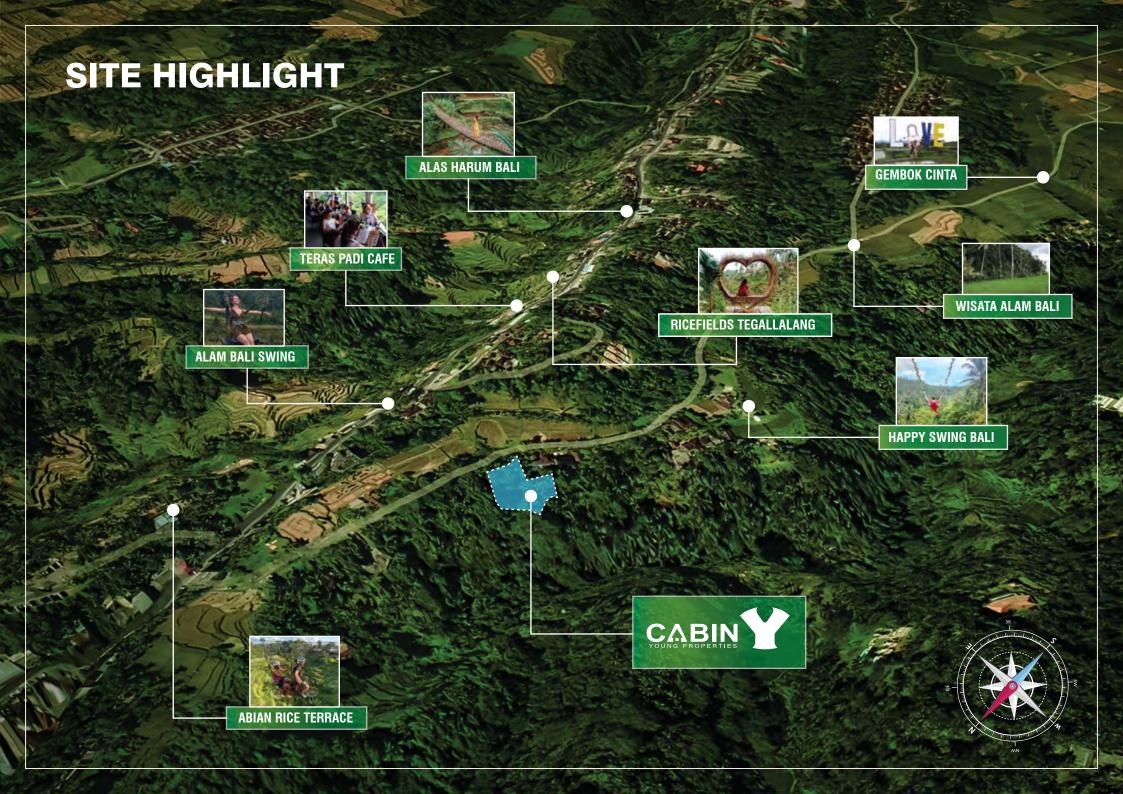

#### BALI'S SECRET REALM

± 20 Minutes

Secrets of Ubud's Monkey Forest: Exploring Bali's Enchanted Jungle Sanctuary

Experience the spiritual heart of Bali at Tirta Empul, a sacred water temple near Ubud where purification ceremonies and ancient architecture coexist

± 22 Minutes

### EXPLORING SPIRITUAL SERENITY

### SWINGING INTO PARADISE

Soar above lush tropical landscapes and rice paddies on a thrilling swing experience in Ubud, Bali, offering breathtaking views and a sense of exhilaration

**Ubud Adventure Awaits: Nature, Culture, and Thrills** 

Get muddy, have fun, and explore Ubud's wild side on an epic ATV adventure

Navigate the thrilling rapids of the Ayung River on an unforgettable white-water rafting adventure in Ubud.

± 35 Minutes

#### AWAKEN YOUR SPIRIT

#### Finding Inner Peace: Yoga Retreats in Ubud, Bali

Immerse yourself in the tranquil atmosphere of Ubud, where yoga becomes a gateway to inner peace and self-discovery amidst Bali's natural beauty. Experience rejuvenation as you connect with your body and soul in the heart of this spiritual haven

#### **Where Tradition and Innovation Meet**

The Art Market in Ubud, Bali, pulsates with the vibrant energy of local craftsmanship, offering a mesmerizing array of colorful paintings, intricate woodwork, and traditional handicrafts amidst a lively atmosphere of cultural exchange.

± 15 Minutes