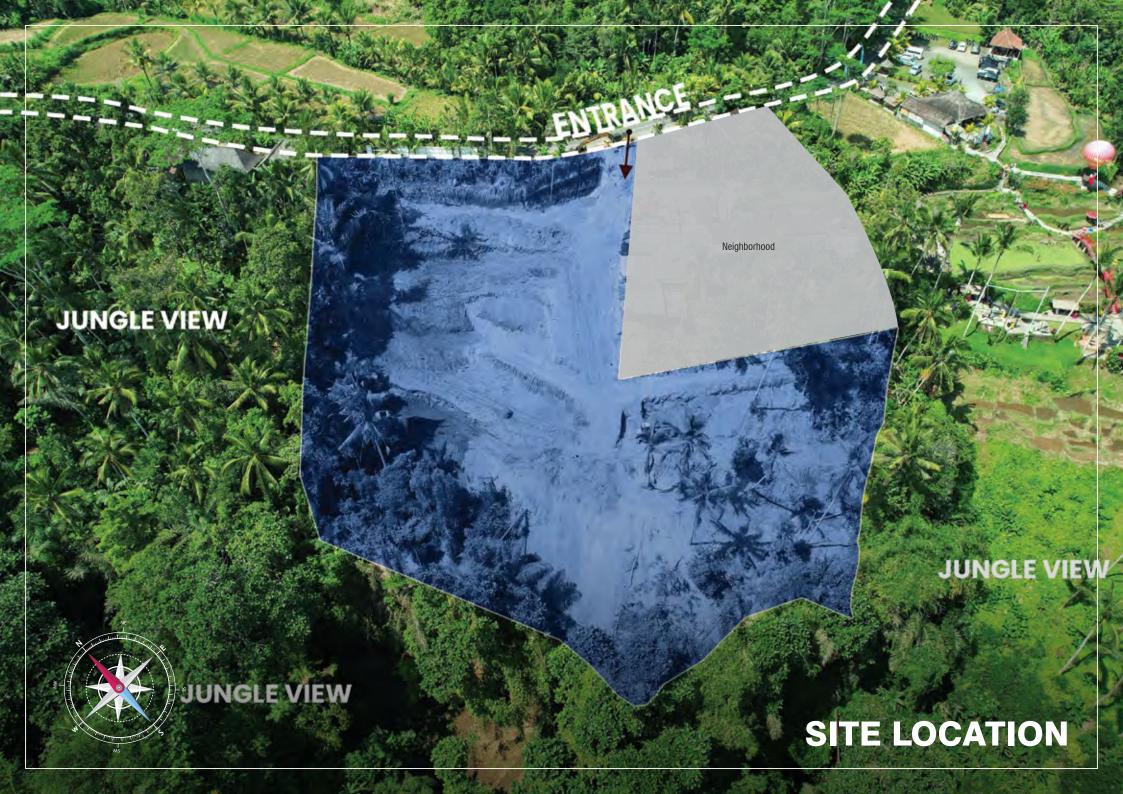

# BALI INDONESIA

Bali is consistently one of the top destinations of the world with upwards of 16 million visitors annually. Known globally for its stunning beaches, blood red sunsets, world-class surfing, and rich authentic culture - it is the premier choice for property investment in Asia.