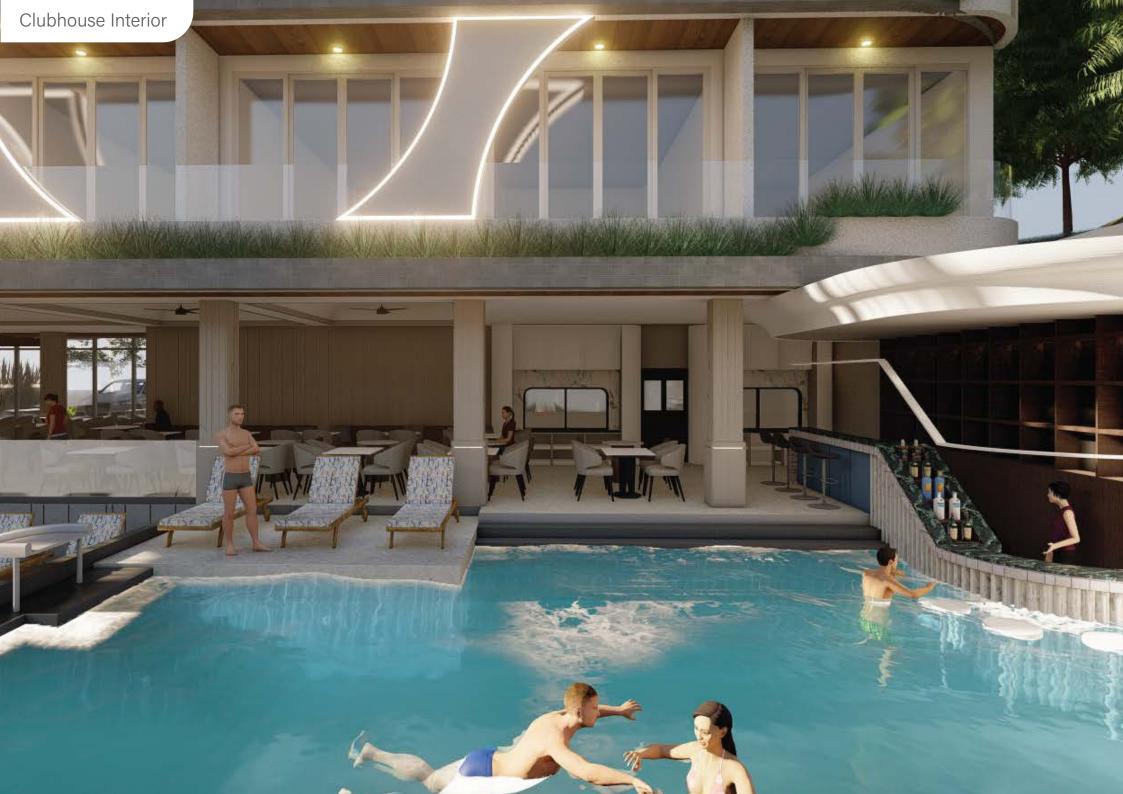

# THE NEW ERA OF CABIN Y

Unveiling Sustainable Design and High-Tech Amenities

Bedroom

2 Bathroom

3 Decking & Hammock Floor
1.5 x 4 m

- Bedroom 1
- 2 Bedroom 2
- **3** Bathroom
- **Decking & Hammock Floor** 1.5 x 4 m