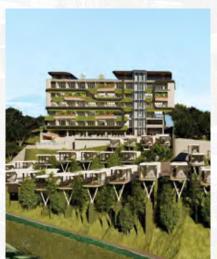

# THE NEW ERA OF CABIN Y

Unveiling Sustainable Design and High-Tech Amenities

Bedroom

2 Bathroom

3 Decking & Hammock Floor
1.5 x 4 m

- Bedroom 1
- 2 Bedroom 2
- **3** Bathroom
- **Decking & Hammock Floor** 1.5 x 4 m

1 Bedroom 1

2 Bedroom 2

**3** Bathroom

- 4 Mini Pantry
- 5 Decking & Hammock Floor 1.5 x 4 m
- 6 Balcony 1.8 x 3.2 m

CABIN Y 2115 + POOL

Cabin Size:

(L) 11.5m x (W) 3.2m x (H) 3.2m

- Bedroom 1
- Bedroom 2
- Bathroom

- 4 Mini Pantry
- **5 Decking** 3.4 x 9.5 m
- 6 Balcony 1.8 x 3.2 m

1 Endless Swim Area

Size:

(L) 5820mm x (W) 2300mm x (H) 1550mm

Presented by:

**DIVISION OF YOUNG CORPORATION** REPUTABLE PROPERTIES DEVELOPMENT & INDUSTRIES IN USA & INDONESIA WITH 38 YEARS OF EXPERIENCE