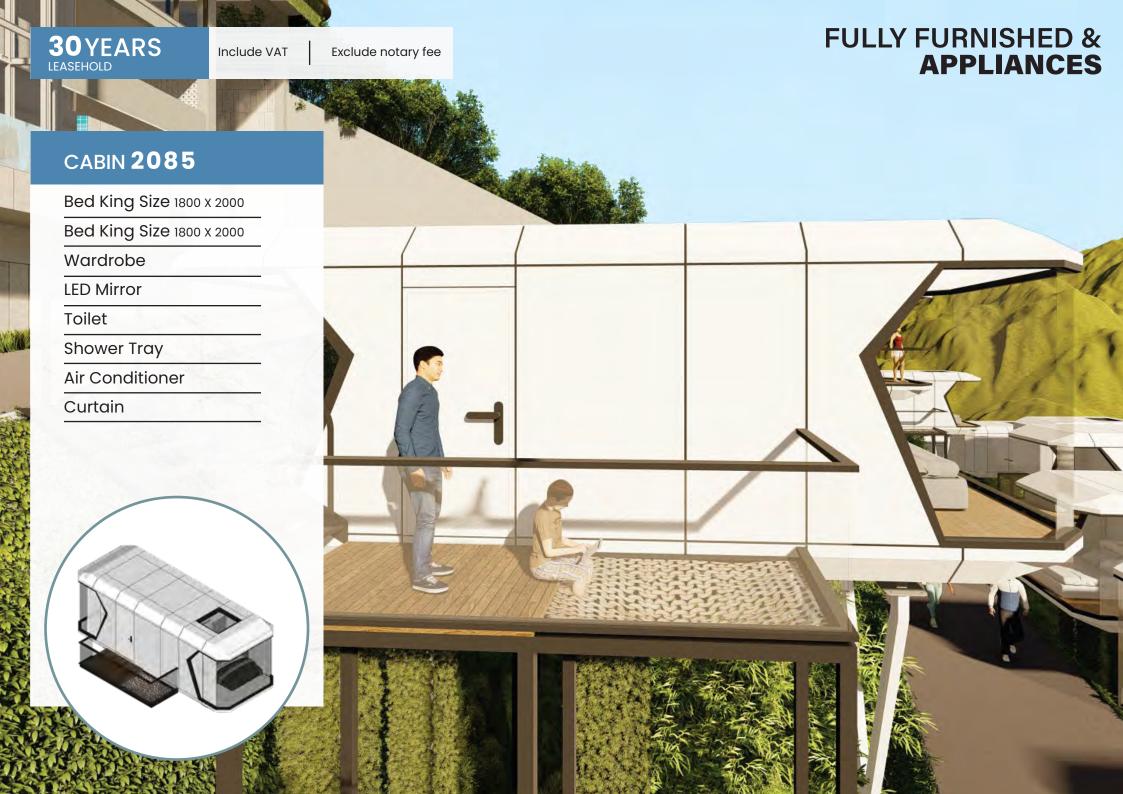

# THE NEW ERA OF CABIN Y

Unveiling Sustainable Design and High-Tech Amenities

Bedroom

2 Bathroom

3 Decking & Hammock Floor
1.5 x 4 m

- Bedroom 1
- 2 Bedroom 2
- **3** Bathroom
- **Decking & Hammock Floor** 1.5 x 4 m

1 Bedroom 1

2 Bedroom 2

**3** Bathroom

- 4 Mini Pantry
- 5 Decking & Hammock Floor 1.5 x 4 m
- 6 Balcony 1.8 x 3.2 m

CABIN Y 2115 + POOL

Cabin Size:

(L) 11.5m x (W) 3.2m x (H) 3.2m

- Bedroom 1
- Bedroom 2
- Bathroom