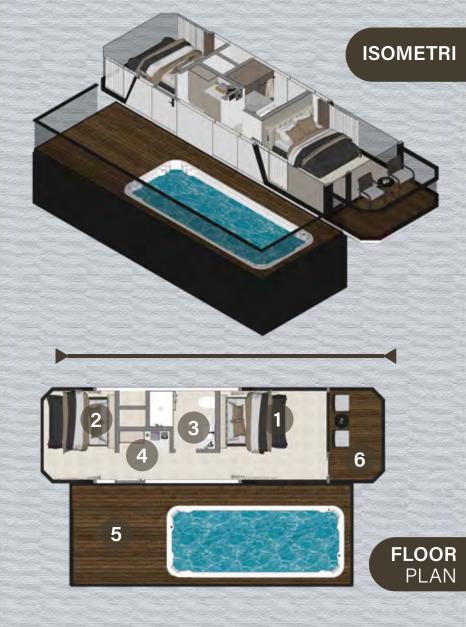

1 Bedroom 1

2 Bedroom 2

**3** Bathroom

- 4 Mini Pantry
- 5 Decking & Hammock Floor 1.5 x 4 m
- 6 Balcony 1.8 x 3.2 m

CABIN Y 2115 + POOL

Cabin Size:

(L) 11.5m x (W) 3.2m x (H) 3.2m

- Bedroom 1
- Bedroom 2
- Bathroom

- 4 Mini Pantry
- **5 Decking** 3.4 x 9.5 m
- 6 Balcony 1.8 x 3.2 m

1 Endless Swim Area

Size:

(L) 5820mm x (W) 2300mm x (H) 1550mm

Presented by:

**DIVISION OF YOUNG CORPORATION** REPUTABLE PROPERTIES DEVELOPMENT & INDUSTRIES IN USA & INDONESIA WITH 38 YEARS OF EXPERIENCE