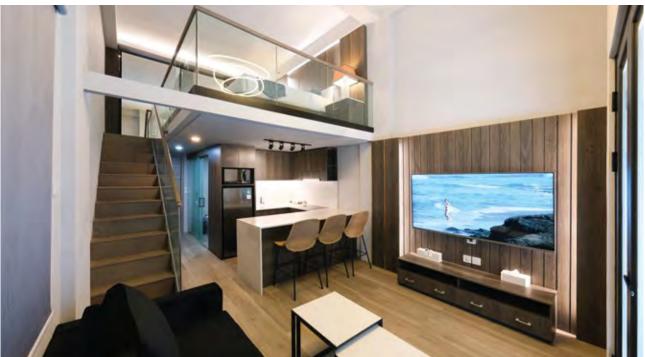

#### **FURNITURE & APPLIANCES**

| 1st Floor                       |                                                                                                                                                                                              | Mezzanine |                                                                                                                                       |
|---------------------------------|----------------------------------------------------------------------------------------------------------------------------------------------------------------------------------------------|-----------|---------------------------------------------------------------------------------------------------------------------------------------|
| Room                            | Item                                                                                                                                                                                         | Room      | Item                                                                                                                                  |
|                                 |                                                                                                                                                                                              |           |                                                                                                                                       |
| Aisle                           | - Under Stair Cabinet<br>- Washing Machine<br>- Dryer                                                                                                                                        | Bedroom   | - Wardrobe<br>- Writing Desk<br>- Bed & Wallpanel<br>- Chair                                                                          |
| 。<br>分<br>。<br>一<br>Bathroom    | - Smart Toilet<br>- Bathroom Fixture (Shower)<br>- Bathroom Accessories (Towel Bar, Toilet Paper<br>Holder, Rob Hook, & Caddy Rack)<br>- Swing Shower Door                                   |           | - LED Mirror<br>- Spring Bed (King Size) 180 x 200 cm<br>- Table Lamp for Nightstand<br>- Safety Box<br>- Internal telepon (IP Phone) |
| ਼ਾਂ®;ਂ<br>ਦੋਂ<br>ਦੋਂ<br>Fitchen | <ul> <li>Electric Stove 4 burner</li> <li>Exhaust</li> <li>Refrigerator</li> <li>Microwave</li> <li>Water Cooler (Dispenser) Bottom Galon</li> <li>Dining Table</li> <li>3 Chairs</li> </ul> |           |                                                                                                                                       |
| រំរីរ៉ាំ Living room            | <ul> <li>Sofa Bed 2 Seater</li> <li>Coffee Table</li> <li>TV Credenza &amp; Wood Panel</li> <li>Air Conditioner 2 pk</li> <li>Smart TV 65 inch</li> <li>Chandelier</li> </ul>                |           |                                                                                                                                       |