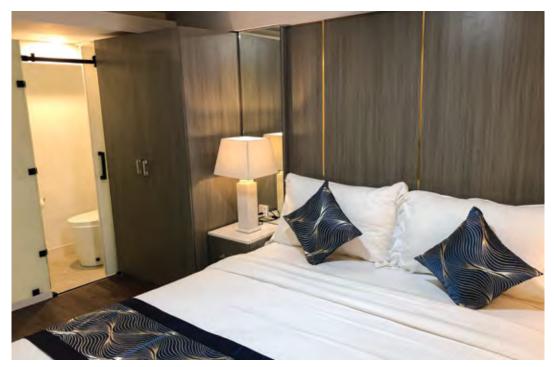

#### **FURNITURE & APPLIANCES**

| 1st Floor                       |                                                                                                                                                                                              | Mezzanine |                                                                                                                                       |
|---------------------------------|----------------------------------------------------------------------------------------------------------------------------------------------------------------------------------------------|-----------|---------------------------------------------------------------------------------------------------------------------------------------|
| Room                            | Item                                                                                                                                                                                         | Room      | Item                                                                                                                                  |
|                                 |                                                                                                                                                                                              |           |                                                                                                                                       |
| Aisle                           | - Under Stair Cabinet<br>- Washing Machine<br>- Dryer                                                                                                                                        | Bedroom   | - Wardrobe<br>- Writing Desk<br>- Bed & Wallpanel<br>- Chair                                                                          |
| 。<br>分<br>。<br>一<br>Bathroom    | - Smart Toilet<br>- Bathroom Fixture (Shower)<br>- Bathroom Accessories (Towel Bar, Toilet Paper<br>Holder, Rob Hook, & Caddy Rack)<br>- Swing Shower Door                                   |           | - LED Mirror<br>- Spring Bed (King Size) 180 x 200 cm<br>- Table Lamp for Nightstand<br>- Safety Box<br>- Internal telepon (IP Phone) |
| ਼ਾਂ®;ਂ<br>ਦੋਂ<br>ਦੋਂ<br>Fitchen | <ul> <li>Electric Stove 4 burner</li> <li>Exhaust</li> <li>Refrigerator</li> <li>Microwave</li> <li>Water Cooler (Dispenser) Bottom Galon</li> <li>Dining Table</li> <li>3 Chairs</li> </ul> |           |                                                                                                                                       |
| រំរីរ៉ាំ Living room            | <ul> <li>Sofa Bed 2 Seater</li> <li>Coffee Table</li> <li>TV Credenza &amp; Wood Panel</li> <li>Air Conditioner 2 pk</li> <li>Smart TV 65 inch</li> <li>Chandelier</li> </ul>                |           |                                                                                                                                       |