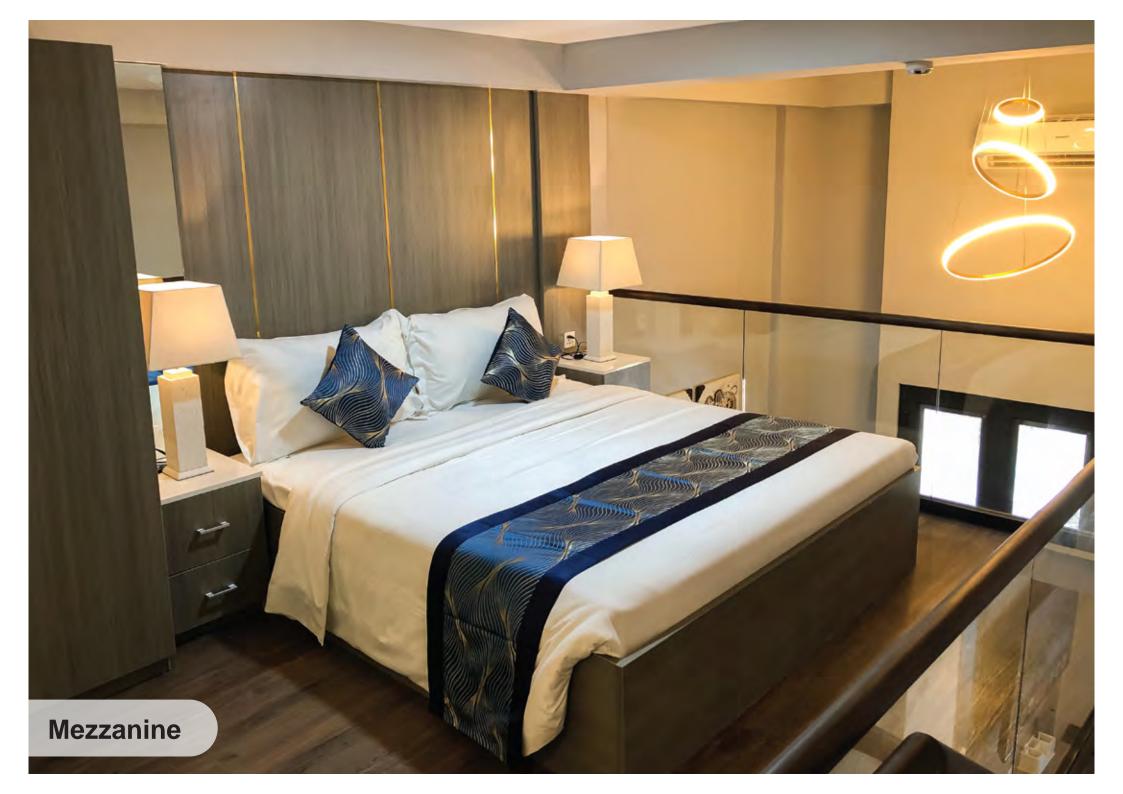

#### **UNITS INTERIOR SPECIFICATION - MEZZANINE**

| ္အင္တဲ့ က်ိဳးမ်ိဳး Living room & Kitchen |                                                   | Bedroom                       |                                                  |
|------------------------------------------|---------------------------------------------------|-------------------------------|--------------------------------------------------|
| Item                                     | Material                                          | Item                          | Material                                         |
|                                          |                                                   |                               |                                                  |
| Floor Finish                             | Rigid Vinyl Tile thk 6mm ex. Induro               | Floor Finish                  | Rigid Vinyl Tile thk 6mm ex. Induro              |
| Wall finish                              | Brick & Light Brick (Hebel)<br>wall finish paint  | Wall finish                   | Brick & Light Brick (Hebel)<br>wall finish paint |
| Ceiling                                  | Gypsum finish Paint                               |                               |                                                  |
| Main Entrance Door                       | Wood Door with smart key                          | Ceiling                       | Concrete finish Paint                            |
| Window (Folding Door)                    | Aluminium Folding Door (Open Inward)              | Railing Mezzanine             | Tempered Clear Glass                             |
|                                          | Glass: 5mm low-E + 9A                             |                               | (thk 12mm and solid wood hand railing)           |
|                                          | + 5mm double tempered clear glass                 |                               |                                                  |
| 。合 <sup>°</sup><br><u>、预了</u> 。Bathroom  |                                                   | ੴ Mechanical Electrical       |                                                  |
| ltem                                     | Material                                          | Item                          | Description                                      |
|                                          |                                                   |                               |                                                  |
| Bathroom Floor Finish                    | Ceramic Tiles ex. Roman                           | Electrical Power              | 440 watt with digital power meter                |
| Bathroom Wall Finish                     | Quartz Slab ex. Indoquartz                        | Water Heater (Central system) | Heat pump system                                 |
| Bathroom Sliding Door                    | Tempered Frosted Glass                            | Sanitary                      | Heat pipe (PPR PN 20) and cool pipe (PPR PN 10)  |
|                                          | (thk 8mm for door + 10mm for fix panel) ex. Avena | Plumbing                      | Plumbing pipe (PVC AW type)                      |
|                                          |                                                   | Fire Alarm (Smoke Detector)   | Every units                                      |
|                                          |                                                   | Internet                      | Dedicated internet                               |

#### **FURNITURE & APPLIANCES**

| 1st Floor                       |                                                                                                                                                                                              | Mezzanine |                                                                                                                                       |
|---------------------------------|----------------------------------------------------------------------------------------------------------------------------------------------------------------------------------------------|-----------|---------------------------------------------------------------------------------------------------------------------------------------|
| Room                            | Item                                                                                                                                                                                         | Room      | Item                                                                                                                                  |
|                                 |                                                                                                                                                                                              |           |                                                                                                                                       |
| Aisle                           | - Under Stair Cabinet<br>- Washing Machine<br>- Dryer                                                                                                                                        | Bedroom   | - Wardrobe<br>- Writing Desk<br>- Bed & Wallpanel<br>- Chair                                                                          |
| 。<br>分<br>。<br>一<br>Bathroom    | - Smart Toilet<br>- Bathroom Fixture (Shower)<br>- Bathroom Accessories (Towel Bar, Toilet Paper<br>Holder, Rob Hook, & Caddy Rack)<br>- Swing Shower Door                                   |           | - LED Mirror<br>- Spring Bed (King Size) 180 x 200 cm<br>- Table Lamp for Nightstand<br>- Safety Box<br>- Internal telepon (IP Phone) |
| ਼ਾਂ®;ਂ<br>ਦੋਂ<br>ਦੋਂ<br>Fitchen | <ul> <li>Electric Stove 4 burner</li> <li>Exhaust</li> <li>Refrigerator</li> <li>Microwave</li> <li>Water Cooler (Dispenser) Bottom Galon</li> <li>Dining Table</li> <li>3 Chairs</li> </ul> |           |                                                                                                                                       |
| រំរីរ៉ាំ Living room            | <ul> <li>Sofa Bed 2 Seater</li> <li>Coffee Table</li> <li>TV Credenza &amp; Wood Panel</li> <li>Air Conditioner 2 pk</li> <li>Smart TV 65 inch</li> <li>Chandelier</li> </ul>                |           |                                                                                                                                       |