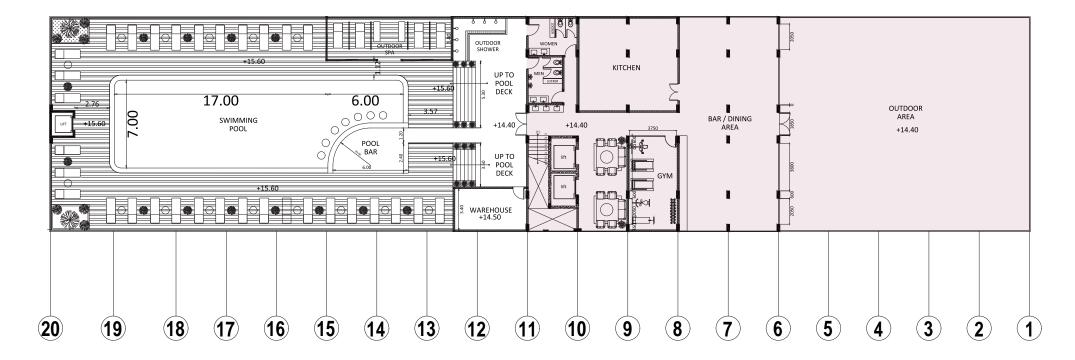

## Rooftop

#### Amenities:

2 Passenger Lift

Roof Garden Swimming Pool 23 x 7 sqm

Ţ Pool Bar ်ကြီး Spa