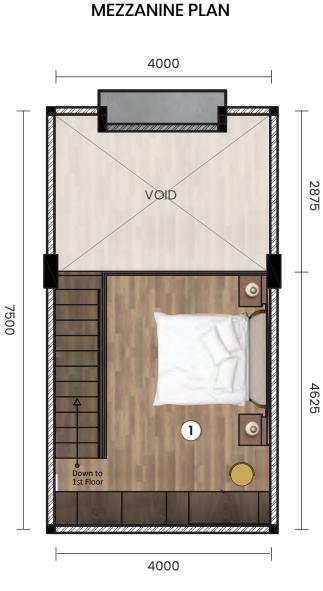

#### **UNITS INTERIOR SPECIFICATION - MEZZANINE**

| ္အင္တဲ့ က်ိဳးမ်ိဳး Living room & Kitchen |                                                   | Bedroom                       |                                                  |
|------------------------------------------|---------------------------------------------------|-------------------------------|--------------------------------------------------|
| Item                                     | Material                                          | Item                          | Material                                         |
|                                          |                                                   |                               |                                                  |
| Floor Finish                             | Rigid Vinyl Tile thk 6mm ex. Induro               | Floor Finish                  | Rigid Vinyl Tile thk 6mm ex. Induro              |
| Wall finish                              | Brick & Light Brick (Hebel)<br>wall finish paint  | Wall finish                   | Brick & Light Brick (Hebel)<br>wall finish paint |
| Ceiling                                  | Gypsum finish Paint                               |                               |                                                  |
| Main Entrance Door                       | Wood Door with smart key                          | Ceiling                       | Concrete finish Paint                            |
| Window (Folding Door)                    | Aluminium Folding Door (Open Inward)              | Railing Mezzanine             | Tempered Clear Glass                             |
|                                          | Glass: 5mm low-E + 9A                             |                               | (thk 12mm and solid wood hand railing)           |
|                                          | + 5mm double tempered clear glass                 |                               |                                                  |
| 。合 <sup>°</sup><br><u>、预了</u> 。Bathroom  |                                                   | ੴ Mechanical Electrical       |                                                  |
| ltem                                     | Material                                          | Item                          | Description                                      |
|                                          |                                                   |                               |                                                  |
| Bathroom Floor Finish                    | Ceramic Tiles ex. Roman                           | Electrical Power              | 440 watt with digital power meter                |
| Bathroom Wall Finish                     | Quartz Slab ex. Indoquartz                        | Water Heater (Central system) | Heat pump system                                 |
| Bathroom Sliding Door                    | Tempered Frosted Glass                            | Sanitary                      | Heat pipe (PPR PN 20) and cool pipe (PPR PN 10)  |
|                                          | (thk 8mm for door + 10mm for fix panel) ex. Avena | Plumbing                      | Plumbing pipe (PVC AW type)                      |
|                                          |                                                   | Fire Alarm (Smoke Detector)   | Every units                                      |
|                                          |                                                   | Internet                      | Dedicated internet                               |