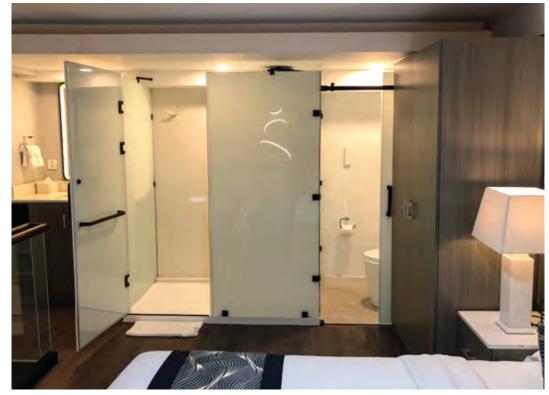

#### **UNITS INTERIOR SPECIFICATION - MEZZANINE**

| ္အင္တဲ့ က်ိဳးမ်ိဳး Living room & Kitchen |                                                   | Bedroom                       |                                                  |
|------------------------------------------|---------------------------------------------------|-------------------------------|--------------------------------------------------|
| Item                                     | Material                                          | Item                          | Material                                         |
|                                          |                                                   |                               |                                                  |
| Floor Finish                             | Rigid Vinyl Tile thk 6mm ex. Induro               | Floor Finish                  | Rigid Vinyl Tile thk 6mm ex. Induro              |
| Wall finish                              | Brick & Light Brick (Hebel)<br>wall finish paint  | Wall finish                   | Brick & Light Brick (Hebel)<br>wall finish paint |
| Ceiling                                  | Gypsum finish Paint                               |                               |                                                  |
| Main Entrance Door                       | Wood Door with smart key                          | Ceiling                       | Concrete finish Paint                            |
| Window (Folding Door)                    | Aluminium Folding Door (Open Inward)              | Railing Mezzanine             | Tempered Clear Glass                             |
|                                          | Glass: 5mm low-E + 9A                             |                               | (thk 12mm and solid wood hand railing)           |
|                                          | + 5mm double tempered clear glass                 |                               |                                                  |
| 。合 <sup>°</sup><br><u>、预了</u> 。Bathroom  |                                                   | ੴ Mechanical Electrical       |                                                  |
| ltem                                     | Material                                          | Item                          | Description                                      |
|                                          |                                                   |                               |                                                  |
| Bathroom Floor Finish                    | Ceramic Tiles ex. Roman                           | Electrical Power              | 440 watt with digital power meter                |
| Bathroom Wall Finish                     | Quartz Slab ex. Indoquartz                        | Water Heater (Central system) | Heat pump system                                 |
| Bathroom Sliding Door                    | Tempered Frosted Glass                            | Sanitary                      | Heat pipe (PPR PN 20) and cool pipe (PPR PN 10)  |
|                                          | (thk 8mm for door + 10mm for fix panel) ex. Avena | Plumbing                      | Plumbing pipe (PVC AW type)                      |
|                                          |                                                   | Fire Alarm (Smoke Detector)   | Every units                                      |
|                                          |                                                   | Internet                      | Dedicated internet                               |

#### **FURNITURE & APPLIANCES**

| 1st Floor                       |                                                                                                                                                                                              | Mezzanine |                                                                                                                                       |
|---------------------------------|----------------------------------------------------------------------------------------------------------------------------------------------------------------------------------------------|-----------|---------------------------------------------------------------------------------------------------------------------------------------|
| Room                            | Item                                                                                                                                                                                         | Room      | Item                                                                                                                                  |
|                                 |                                                                                                                                                                                              |           |                                                                                                                                       |
| Aisle                           | - Under Stair Cabinet<br>- Washing Machine<br>- Dryer                                                                                                                                        | Bedroom   | - Wardrobe<br>- Writing Desk<br>- Bed & Wallpanel<br>- Chair                                                                          |
| 。<br>分<br>。<br>一<br>Bathroom    | - Smart Toilet<br>- Bathroom Fixture (Shower)<br>- Bathroom Accessories (Towel Bar, Toilet Paper<br>Holder, Rob Hook, & Caddy Rack)<br>- Swing Shower Door                                   |           | - LED Mirror<br>- Spring Bed (King Size) 180 x 200 cm<br>- Table Lamp for Nightstand<br>- Safety Box<br>- Internal telepon (IP Phone) |
| ਼ਾਂ®;ਂ<br>ਦੋਂ<br>ਦੋਂ<br>Fitchen | <ul> <li>Electric Stove 4 burner</li> <li>Exhaust</li> <li>Refrigerator</li> <li>Microwave</li> <li>Water Cooler (Dispenser) Bottom Galon</li> <li>Dining Table</li> <li>3 Chairs</li> </ul> |           |                                                                                                                                       |
| រំរីរ៉ាំ Living room            | <ul> <li>Sofa Bed 2 Seater</li> <li>Coffee Table</li> <li>TV Credenza &amp; Wood Panel</li> <li>Air Conditioner 2 pk</li> <li>Smart TV 65 inch</li> <li>Chandelier</li> </ul>                |           |                                                                                                                                       |