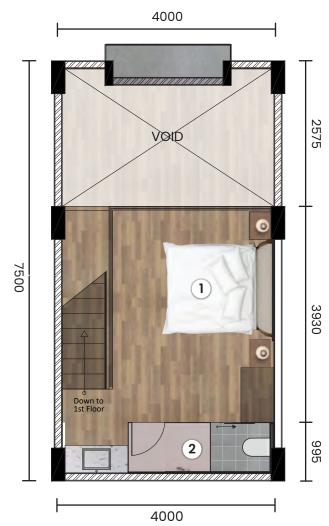

# Total Unit Size **48,5 sqm**

**1 BEDROOM TYPE 1** 4 X 7,5 METER (TYPICAL)

#### **1ST FLOOR PLAN**

**MEZZANINE PLAN** 

48,5 sqm **1ST FLOOR PLAN** 1. REST ROOM 2. KITCHEN ਼ © ⊠\_\_\_\_ 3. LIVING ROOM 4. BALCONY **MEZZANINE PLAN** 1. BEDROOM 2. BATHROOM

**Total Unit Size** 

**1 BEDROOM TYPE 2** 4 X 7,5 METER (TYPICAL)