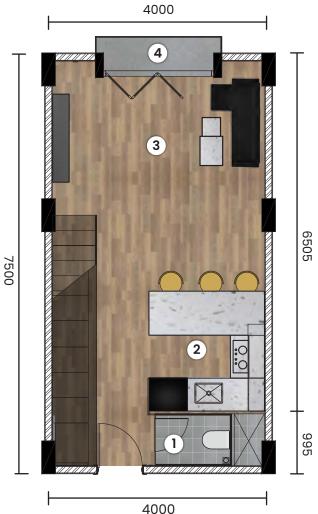

#### **1ST FLOOR PLAN**

# Total Unit Size **48,5 sqm**

**1 BEDROOM TYPE 1** 4 X 7,5 METER (TYPICAL)

#### **1ST FLOOR PLAN**

**MEZZANINE PLAN** 

48,5 sqm **1ST FLOOR PLAN** 1. REST ROOM 2. KITCHEN ਼ © ⊠\_\_\_\_ 3. LIVING ROOM 4. BALCONY **MEZZANINE PLAN** 1. BEDROOM 2. BATHROOM

**Total Unit Size** 

**1 BEDROOM TYPE 2** 4 X 7,5 METER (TYPICAL)