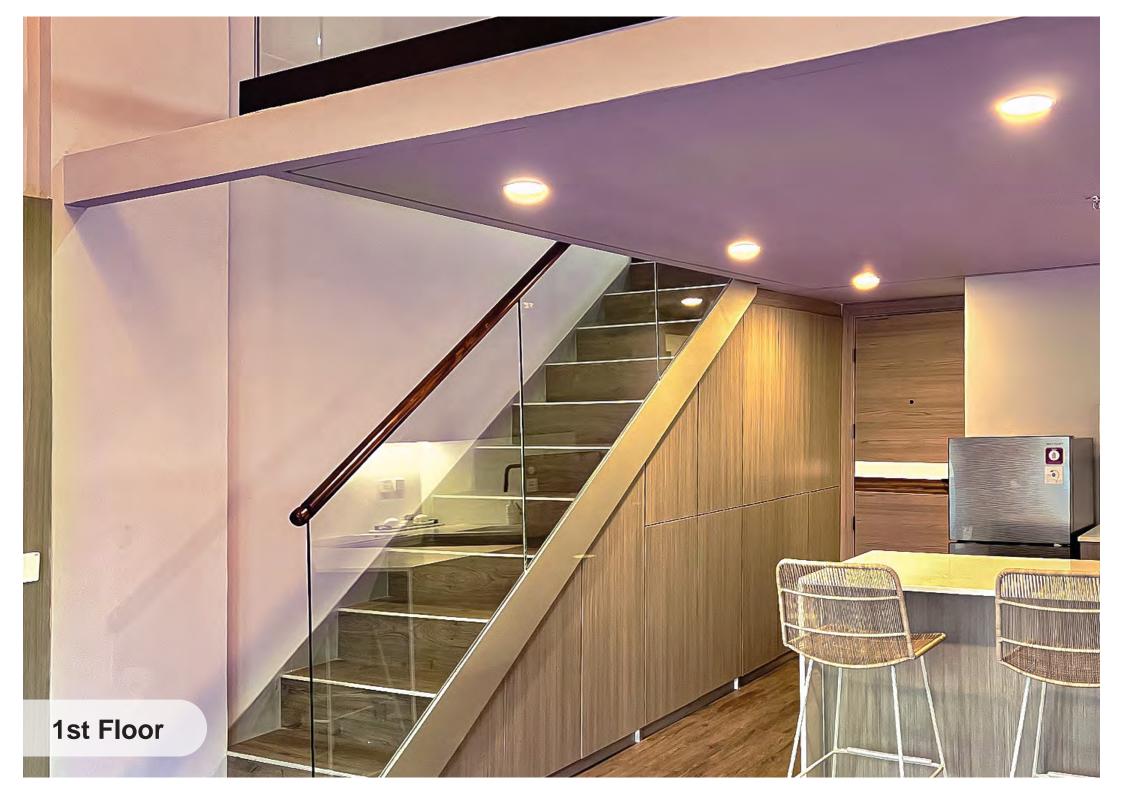

#### **FURNITURE & APPLIANCES**

| 1st Floor                       |                                                                                                                                                                                              | Mezzanine |                                                                                                                                       |
|---------------------------------|----------------------------------------------------------------------------------------------------------------------------------------------------------------------------------------------|-----------|---------------------------------------------------------------------------------------------------------------------------------------|
| Room                            | Item                                                                                                                                                                                         | Room      | Item                                                                                                                                  |
|                                 |                                                                                                                                                                                              |           |                                                                                                                                       |
| Aisle                           | - Under Stair Cabinet<br>- Washing Machine<br>- Dryer                                                                                                                                        | Bedroom   | - Wardrobe<br>- Writing Desk<br>- Bed & Wallpanel<br>- Chair                                                                          |
| 。<br>分<br>。<br>一<br>Bathroom    | - Smart Toilet<br>- Bathroom Fixture (Shower)<br>- Bathroom Accessories (Towel Bar, Toilet Paper<br>Holder, Rob Hook, & Caddy Rack)<br>- Swing Shower Door                                   |           | - LED Mirror<br>- Spring Bed (King Size) 180 x 200 cm<br>- Table Lamp for Nightstand<br>- Safety Box<br>- Internal telepon (IP Phone) |
| ਼ਾਂ®;ਂ<br>ਦੋਂ<br>ਦੋਂ<br>Fitchen | <ul> <li>Electric Stove 4 burner</li> <li>Exhaust</li> <li>Refrigerator</li> <li>Microwave</li> <li>Water Cooler (Dispenser) Bottom Galon</li> <li>Dining Table</li> <li>3 Chairs</li> </ul> |           |                                                                                                                                       |
| រំរីរ៉ាំ Living room            | <ul> <li>Sofa Bed 2 Seater</li> <li>Coffee Table</li> <li>TV Credenza &amp; Wood Panel</li> <li>Air Conditioner 2 pk</li> <li>Smart TV 65 inch</li> <li>Chandelier</li> </ul>                |           |                                                                                                                                       |

#### FURNITURE & APPLIANCES

| 1st Floor                   |                                                                                                                                                                                                                    | Mezzanine               |                                                                                                                                                                                    |  |  |
|-----------------------------|--------------------------------------------------------------------------------------------------------------------------------------------------------------------------------------------------------------------|-------------------------|------------------------------------------------------------------------------------------------------------------------------------------------------------------------------------|--|--|
| Room                        | Item                                                                                                                                                                                                               | Room                    | Item                                                                                                                                                                               |  |  |
| Aisle                       | - Under Stair Cabinet                                                                                                                                                                                              | Bedroom                 | - Wardrobe<br>- Dressing Table<br>- Bed & Wallpanel                                                                                                                                |  |  |
| ्रमें।<br>सिन्द्र Rest Room | - Toilet                                                                                                                                                                                                           |                         | - LED Mirror<br>- Spring Bed (King Size) 180 x 200 cm<br>- Table Lamp for Nightstand<br>- Safety Box<br>- Wall Decoration                                                          |  |  |
| ୍ତିଞ୍ଜି Kitchen             | <ul> <li>Electric Stove 4 burner</li> <li>Exhaust</li> <li>Refrigerator</li> <li>Water Cooler (Dispenser) Bottom Galon</li> <li>3 Chairs</li> <li>Dining Table</li> </ul>                                          | ्र्मु<br>ग्रिन्<br>हिन् | <ul> <li>Smart Toilet</li> <li>Bathroom Fixture (Shower)</li> <li>Bathroom Accessories (Toilet Paper<br/>Holder, Rob Hook, &amp; Caddy Rack)</li> <li>Swing Shower Door</li> </ul> |  |  |
| نی Living room              | <ul> <li>Microwave</li> <li>Sofa Bed 2 Seater</li> <li>Coffee Table</li> <li>TV Credenza &amp; Wood Panel</li> <li>Air Conditioner 2 pk</li> <li>Smart TV 55 inch</li> <li>Painting</li> <li>Chandelier</li> </ul> |                         |                                                                                                                                                                                    |  |  |