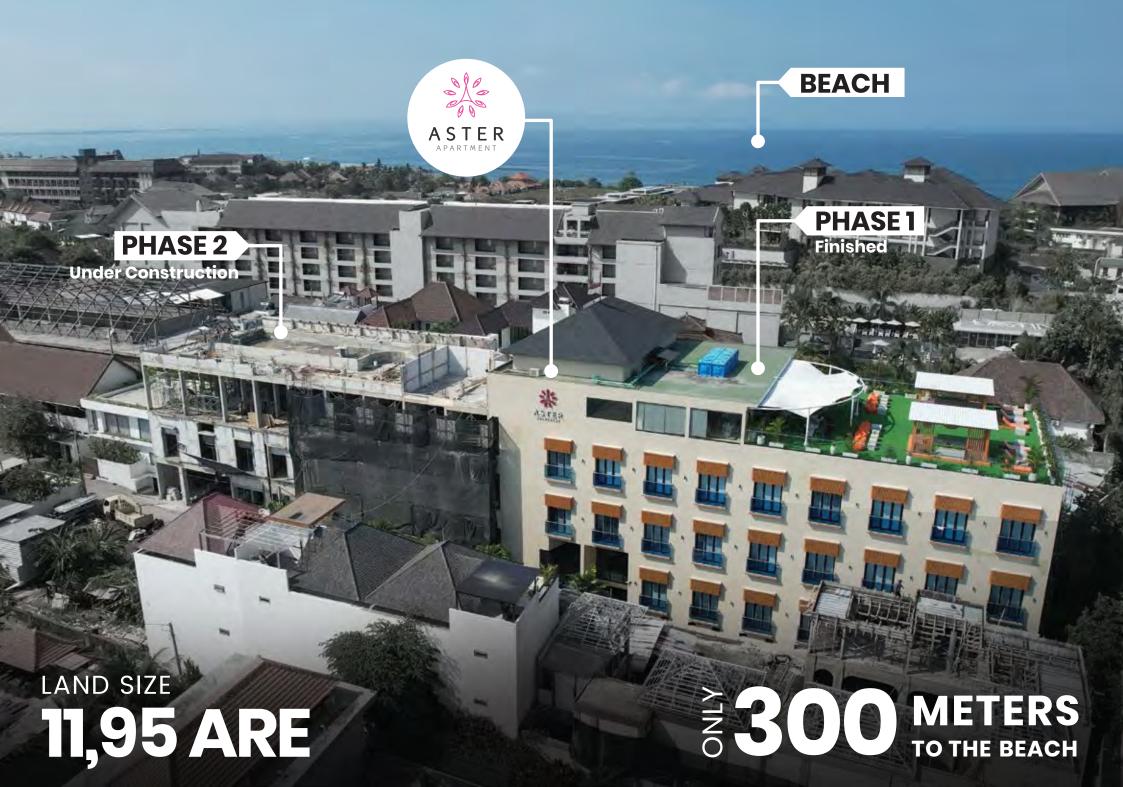

# **OUR PROJECT IN INDONESIA**

Youngpropertiesgroup

A new apartment near the edge of beachfront Canggu, Bali. Presented by Young Properties Indonesia, PT. Aster will feature 92 luxury and fully furnished smart loft studio apartments. Exclusive resident amenities include a swimming pool, gym, restaurant and roof garden.

🖹 92 Units

**Total Units** 

52 units available at 1st phase. 40 units available at 2nd phase

🖽 Canggu

Bali, Indonesia

Strategic location in the Heart of Canggu which is nears with 4 beaches and famous beach clubs.