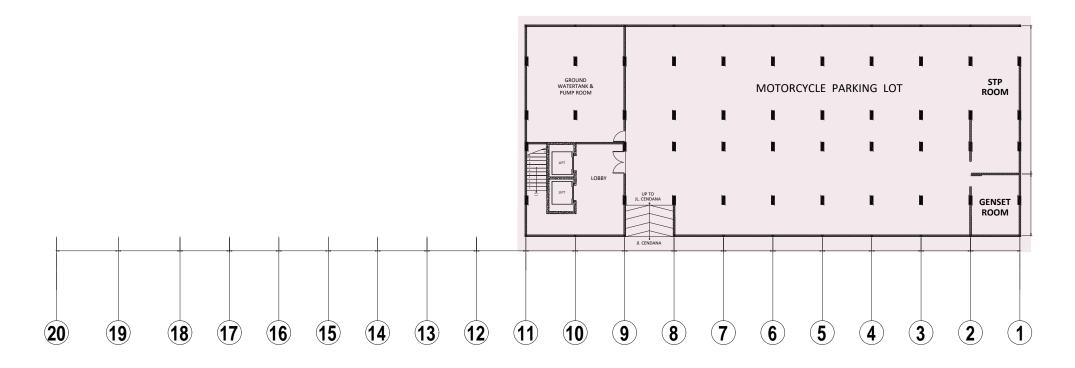

h (intermediate), Berawa Beach, Batu Balong Beach (at Old Man's)

#### The Beaches of Canggu

Aster Apartments are in close proximity to the famed Batu Bolong, Berawa, and Pererenan beaches offer a relaxed atmosphere and surfing culture.









Pererenan Beach

#### Berawa Beach Sunset

Enjoy the sunset at Berawa Beach. Just next to the bigger beach clubs like Fins are a few smaller local beach bars with bean bags in front. This is an excellent spot near the Aster Apartment to spot all the surfers in the water, and seeing the sun go down in the sea.







#### Relax at a Beach Bar or Pool Bar

Spend your afternoon at one of the many trendy pools or beach bars found near Aster Apartments.

These beautifully decorated venues offer a great place to hang with friends, enjoy live













#### **Basement**

#### Amenities:



### PHASE 1

| U<br>U<br>U<br>U<br>U<br>U<br>U<br>U<br>U<br>U<br>U<br>U<br>U |                                                                                                                                           |
|---------------------------------------------------------------|-------------------------------------------------------------------------------------------------------------------------------------------|
|                                                               |                                                                                                                                           |
| 20 19 18                                                      | 17       16       15       14       13       12       11