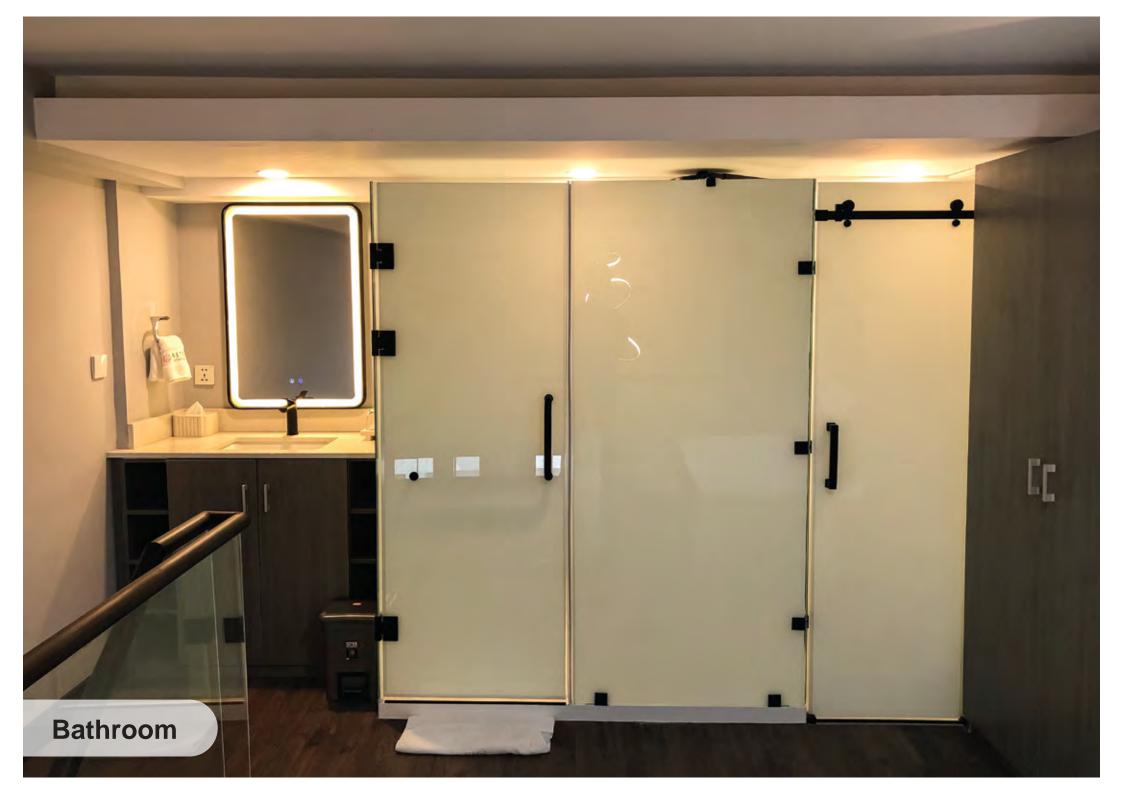

#### **UNITS INTERIOR SPECIFICATION - MEZZANINE**

| ္အင္တဲ့ က်ိဳးမ်ိဳး Living room & Kitchen |                                                   | Bedroom                       |                                                  |
|------------------------------------------|---------------------------------------------------|-------------------------------|--------------------------------------------------|
| Item                                     | Material                                          | Item                          | Material                                         |
|                                          |                                                   |                               |                                                  |
| Floor Finish                             | Rigid Vinyl Tile thk 6mm ex. Induro               | Floor Finish                  | Rigid Vinyl Tile thk 6mm ex. Induro              |
| Wall finish                              | Brick & Light Brick (Hebel)<br>wall finish paint  | Wall finish                   | Brick & Light Brick (Hebel)<br>wall finish paint |
| Ceiling                                  | Gypsum finish Paint                               |                               |                                                  |
| Main Entrance Door                       | Wood Door with smart key                          | Ceiling                       | Concrete finish Paint                            |
| Window (Folding Door)                    | Aluminium Folding Door (Open Inward)              | Railing Mezzanine             | Tempered Clear Glass                             |
|                                          | Glass: 5mm low-E + 9A                             |                               | (thk 12mm and solid wood hand railing)           |
|                                          | + 5mm double tempered clear glass                 |                               |                                                  |
| 。合 <sup>°</sup><br><u>、预了</u> 。Bathroom  |                                                   | ੴ Mechanical Electrical       |                                                  |
| ltem                                     | Material                                          | Item                          | Description                                      |
|                                          |                                                   |                               |                                                  |
| Bathroom Floor Finish                    | Ceramic Tiles ex. Roman                           | Electrical Power              | 440 watt with digital power meter                |
| Bathroom Wall Finish                     | Quartz Slab ex. Indoquartz                        | Water Heater (Central system) | Heat pump system                                 |
| Bathroom Sliding Door                    | Tempered Frosted Glass                            | Sanitary                      | Heat pipe (PPR PN 20) and cool pipe (PPR PN 10)  |
|                                          | (thk 8mm for door + 10mm for fix panel) ex. Avena | Plumbing                      | Plumbing pipe (PVC AW type)                      |
|                                          |                                                   | Fire Alarm (Smoke Detector)   | Every units                                      |
|                                          |                                                   | Internet                      | Dedicated internet                               |

#### **FURNITURE & APPLIANCES**

| 1st Floor                       |                                                                                                                                                                                              | Mezzanine |                                                                                                                                       |
|---------------------------------|----------------------------------------------------------------------------------------------------------------------------------------------------------------------------------------------|-----------|---------------------------------------------------------------------------------------------------------------------------------------|
| Room                            | Item                                                                                                                                                                                         | Room      | Item                                                                                                                                  |
|                                 |                                                                                                                                                                                              |           |                                                                                                                                       |
| Aisle                           | - Under Stair Cabinet<br>- Washing Machine<br>- Dryer                                                                                                                                        | Bedroom   | - Wardrobe<br>- Writing Desk<br>- Bed & Wallpanel<br>- Chair                                                                          |
| 。<br>分<br>。<br>一<br>Bathroom    | - Smart Toilet<br>- Bathroom Fixture (Shower)<br>- Bathroom Accessories (Towel Bar, Toilet Paper<br>Holder, Rob Hook, & Caddy Rack)<br>- Swing Shower Door                                   |           | - LED Mirror<br>- Spring Bed (King Size) 180 x 200 cm<br>- Table Lamp for Nightstand<br>- Safety Box<br>- Internal telepon (IP Phone) |
| ਼ਾਂ®;ਂ<br>ਦੋਂ<br>ਦੋਂ<br>Fitchen | <ul> <li>Electric Stove 4 burner</li> <li>Exhaust</li> <li>Refrigerator</li> <li>Microwave</li> <li>Water Cooler (Dispenser) Bottom Galon</li> <li>Dining Table</li> <li>3 Chairs</li> </ul> |           |                                                                                                                                       |
| រំរីរ៉ាំ Living room            | <ul> <li>Sofa Bed 2 Seater</li> <li>Coffee Table</li> <li>TV Credenza &amp; Wood Panel</li> <li>Air Conditioner 2 pk</li> <li>Smart TV 65 inch</li> <li>Chandelier</li> </ul>                |           |                                                                                                                                       |