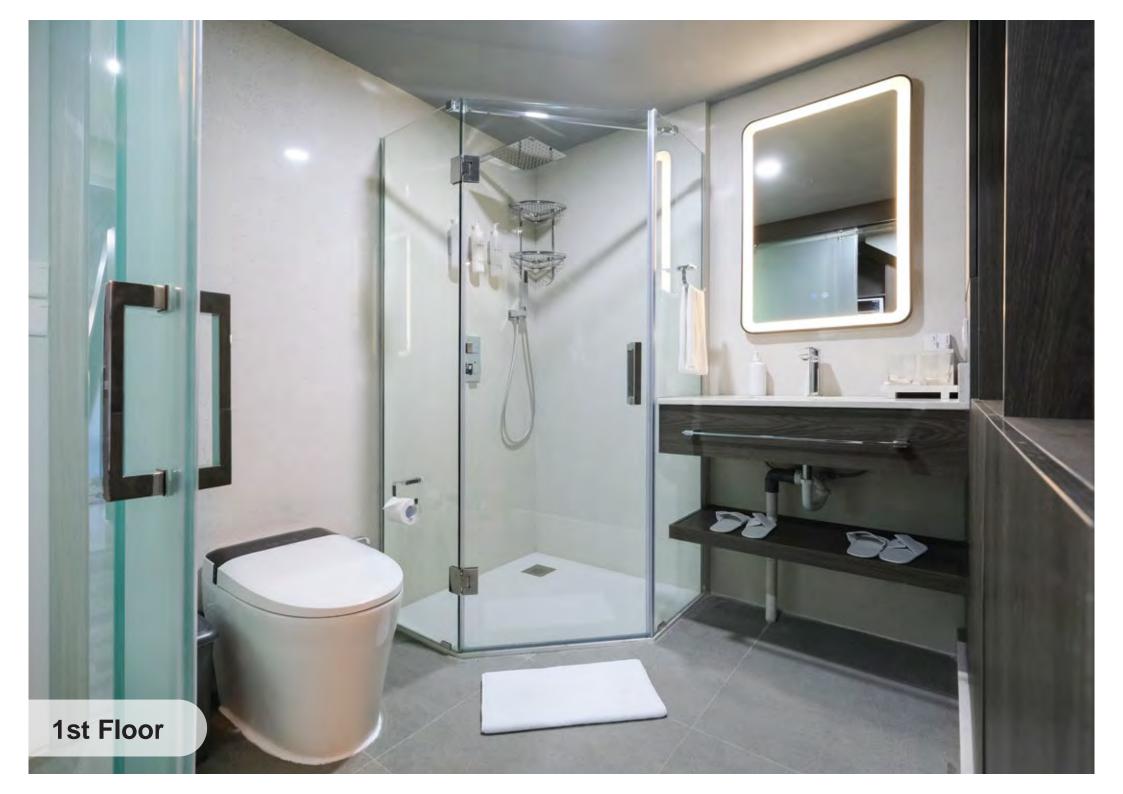

#### **UNITS INTERIOR SPECIFICATION - 1ST FLOOR**

#### **UNITS INTERIOR SPECIFICATION - MEZZANINE**

| ္အင္တဲ့ က်ိဳးမ်ိဳး Living room & Kitchen |                                                   | Bedroom                       |                                                  |
|------------------------------------------|---------------------------------------------------|-------------------------------|--------------------------------------------------|
| Item                                     | Material                                          | Item                          | Material                                         |
|                                          |                                                   |                               |                                                  |
| Floor Finish                             | Rigid Vinyl Tile thk 6mm ex. Induro               | Floor Finish                  | Rigid Vinyl Tile thk 6mm ex. Induro              |
| Wall finish                              | Brick & Light Brick (Hebel)<br>wall finish paint  | Wall finish                   | Brick & Light Brick (Hebel)<br>wall finish paint |
| Ceiling                                  | Gypsum finish Paint                               |                               |                                                  |
| Main Entrance Door                       | Wood Door with smart key                          | Ceiling                       | Concrete finish Paint                            |
| Window (Folding Door)                    | Aluminium Folding Door (Open Inward)              | Railing Mezzanine             | Tempered Clear Glass                             |
|                                          | Glass: 5mm low-E + 9A                             |                               | (thk 12mm and solid wood hand railing)           |
|                                          | + 5mm double tempered clear glass                 |                               |                                                  |
| 。合 <sup>°</sup><br><u>、预了</u> 。Bathroom  |                                                   | ੴ Mechanical Electrical       |                                                  |
| ltem                                     | Material                                          | Item                          | Description                                      |
|                                          |                                                   |                               |                                                  |
| Bathroom Floor Finish                    | Ceramic Tiles ex. Roman                           | Electrical Power              | 440 watt with digital power meter                |
| Bathroom Wall Finish                     | Quartz Slab ex. Indoquartz                        | Water Heater (Central system) | Heat pump system                                 |
| Bathroom Sliding Door                    | Tempered Frosted Glass                            | Sanitary                      | Heat pipe (PPR PN 20) and cool pipe (PPR PN 10)  |
|                                          | (thk 8mm for door + 10mm for fix panel) ex. Avena | Plumbing                      | Plumbing pipe (PVC AW type)                      |
|                                          |                                                   | Fire Alarm (Smoke Detector)   | Every units                                      |
|                                          |                                                   | Internet                      | Dedicated internet                               |