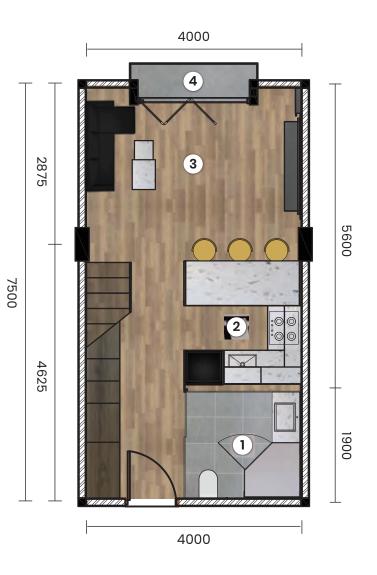

# ASTER APARTMENT

# **1 Bedroom Type 1**

#### **1ST FLOOR PLAN**

# Total Unit Size **48,5 sqm**

**1 BEDROOM TYPE 1** 4 X 7,5 METER (TYPICAL)

#### 1 Bedroom Type 1

#### **UNITS INTERIOR SPECIFICATION - 1ST FLOOR**