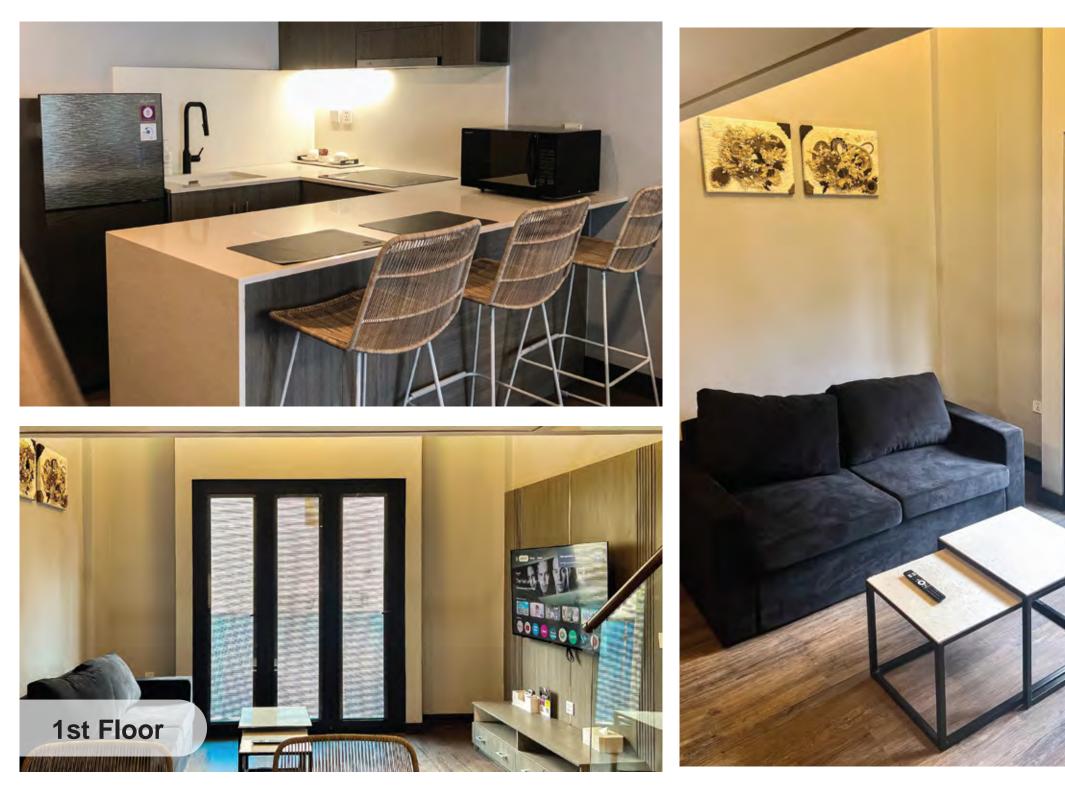

#### **FURNITURE & APPLIANCES**

| 1st Floor                       |                                                                                                                                                                                              | Mezzanine |                                                                                                                                       |
|---------------------------------|----------------------------------------------------------------------------------------------------------------------------------------------------------------------------------------------|-----------|---------------------------------------------------------------------------------------------------------------------------------------|
| Room                            | Item                                                                                                                                                                                         | Room      | Item                                                                                                                                  |
|                                 |                                                                                                                                                                                              |           |                                                                                                                                       |
| Aisle                           | - Under Stair Cabinet<br>- Washing Machine<br>- Dryer                                                                                                                                        | Bedroom   | - Wardrobe<br>- Writing Desk<br>- Bed & Wallpanel<br>- Chair                                                                          |
| 。<br>分<br>。<br>一<br>Bathroom    | - Smart Toilet<br>- Bathroom Fixture (Shower)<br>- Bathroom Accessories (Towel Bar, Toilet Paper<br>Holder, Rob Hook, & Caddy Rack)<br>- Swing Shower Door                                   |           | - LED Mirror<br>- Spring Bed (King Size) 180 x 200 cm<br>- Table Lamp for Nightstand<br>- Safety Box<br>- Internal telepon (IP Phone) |
| ਼ਾਂ®;ਂ<br>ਦੋਂ<br>ਦੋਂ<br>Fitchen | <ul> <li>Electric Stove 4 burner</li> <li>Exhaust</li> <li>Refrigerator</li> <li>Microwave</li> <li>Water Cooler (Dispenser) Bottom Galon</li> <li>Dining Table</li> <li>3 Chairs</li> </ul> |           |                                                                                                                                       |
| រំរីរ៉ាំ Living room            | <ul> <li>Sofa Bed 2 Seater</li> <li>Coffee Table</li> <li>TV Credenza &amp; Wood Panel</li> <li>Air Conditioner 2 pk</li> <li>Smart TV 65 inch</li> <li>Chandelier</li> </ul>                |           |                                                                                                                                       |

#### FURNITURE & APPLIANCES

| 1st Floor                   |                                                                                                                                                                                                                    | Mezzanine               |                                                                                                                                                                                    |  |  |
|-----------------------------|--------------------------------------------------------------------------------------------------------------------------------------------------------------------------------------------------------------------|-------------------------|------------------------------------------------------------------------------------------------------------------------------------------------------------------------------------|--|--|
| Room                        | Item                                                                                                                                                                                                               | Room                    | Item                                                                                                                                                                               |  |  |
| Aisle                       | - Under Stair Cabinet                                                                                                                                                                                              | Bedroom                 | - Wardrobe<br>- Dressing Table<br>- Bed & Wallpanel                                                                                                                                |  |  |
| ्रमें।<br>सिन्द्र Rest Room | - Toilet                                                                                                                                                                                                           |                         | - LED Mirror<br>- Spring Bed (King Size) 180 x 200 cm<br>- Table Lamp for Nightstand<br>- Safety Box<br>- Wall Decoration                                                          |  |  |
| ୍ତିଞ୍ଜି Kitchen             | <ul> <li>Electric Stove 4 burner</li> <li>Exhaust</li> <li>Refrigerator</li> <li>Water Cooler (Dispenser) Bottom Galon</li> <li>3 Chairs</li> <li>Dining Table</li> </ul>                                          | ्र्मु<br>ग्रिन्<br>हिन् | <ul> <li>Smart Toilet</li> <li>Bathroom Fixture (Shower)</li> <li>Bathroom Accessories (Toilet Paper<br/>Holder, Rob Hook, &amp; Caddy Rack)</li> <li>Swing Shower Door</li> </ul> |  |  |
| نی Living room              | <ul> <li>Microwave</li> <li>Sofa Bed 2 Seater</li> <li>Coffee Table</li> <li>TV Credenza &amp; Wood Panel</li> <li>Air Conditioner 2 pk</li> <li>Smart TV 55 inch</li> <li>Painting</li> <li>Chandelier</li> </ul> |                         |                                                                                                                                                                                    |  |  |