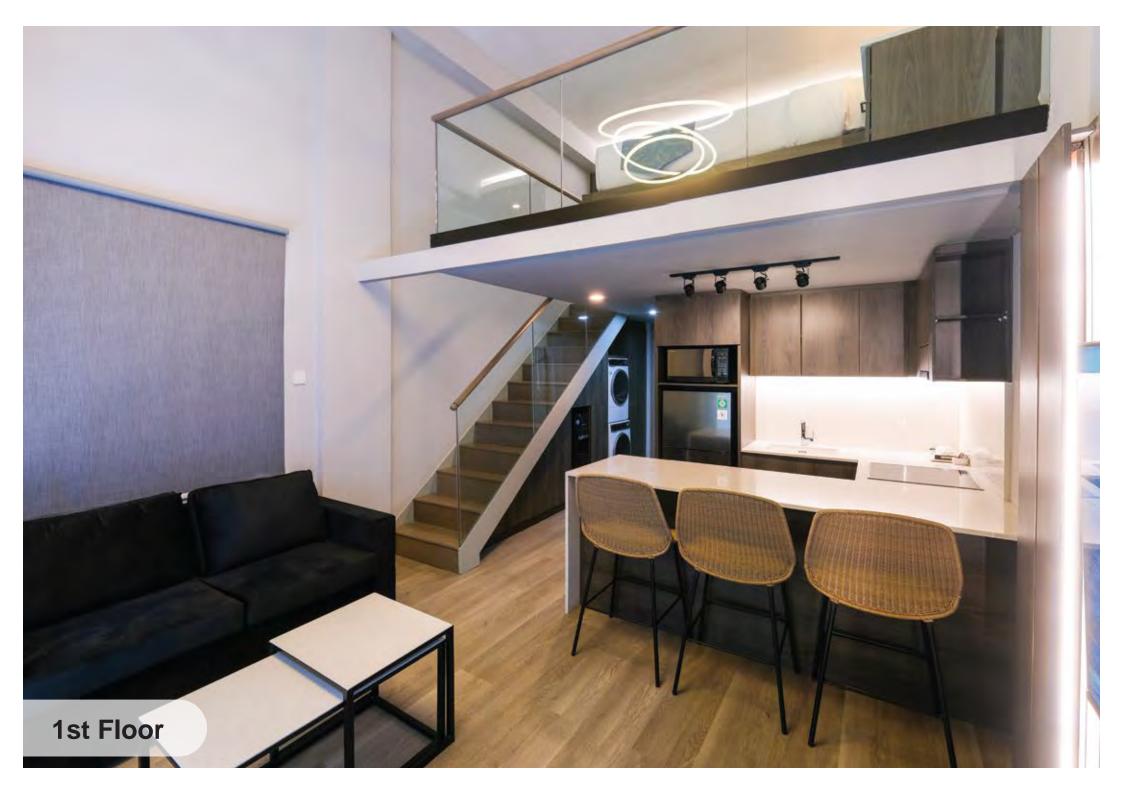

Compact Design

> Compact design with loft concept in interior, fully furnished and appliances