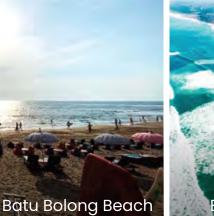

#### Surfing in Canggu

For many, Bali means surfing. Canggu has waves suitable for surfers of every level. Throughout the entire day you will see people on motorbikes driving to the beaches with their surfboards, ready to hit the waves. There are three well-known surf spots in Canggu near the Aster Apartment : Echo Beach (intermediate), Berawa Beach, Batu Balong Beach (at Old Man's)

#### The Beaches of Canggu

Aster Apartments are in close proximity to the famed Batu Bolong, Berawa, and Pererenan beaches offer a relaxed atmosphere and surfing culture.

Pererenan Beach