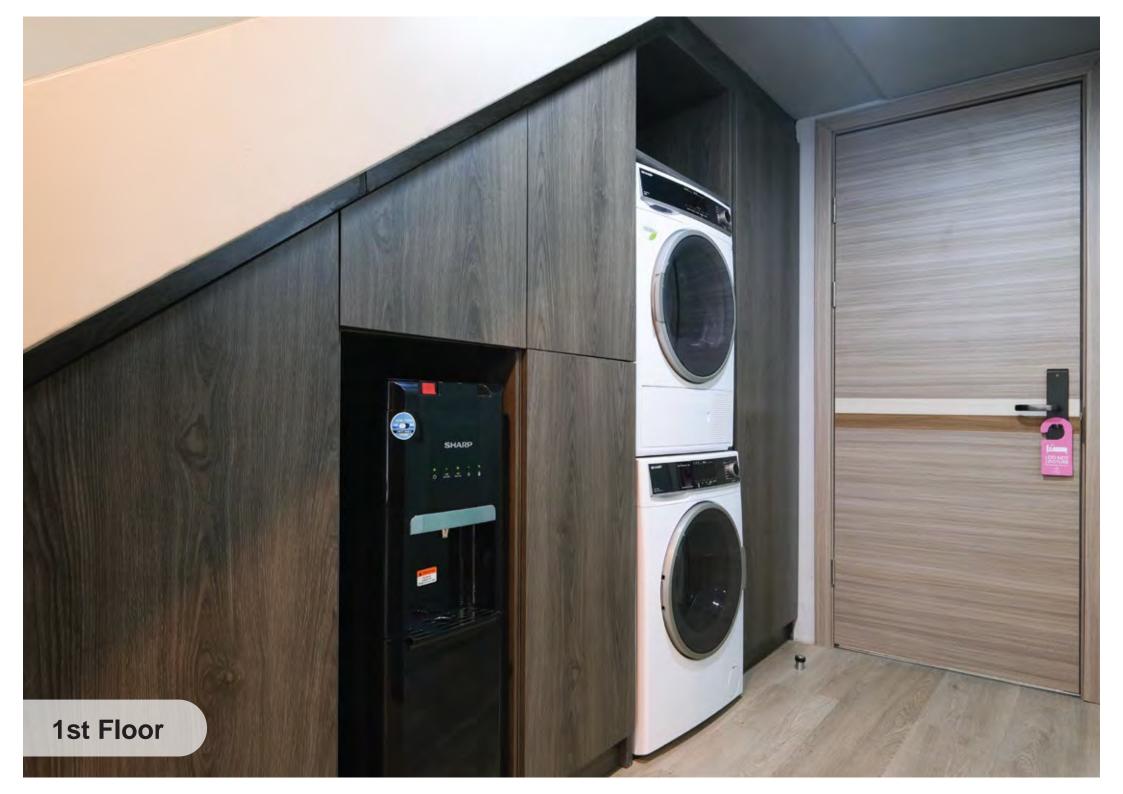

#### **FURNITURE & APPLIANCES**

| 1st Floor                       |                                                                                                                                                                                              | Mezzanine |                                                                                                                                       |
|---------------------------------|----------------------------------------------------------------------------------------------------------------------------------------------------------------------------------------------|-----------|---------------------------------------------------------------------------------------------------------------------------------------|
| Room                            | Item                                                                                                                                                                                         | Room      | Item                                                                                                                                  |
|                                 |                                                                                                                                                                                              |           |                                                                                                                                       |
| Aisle                           | - Under Stair Cabinet<br>- Washing Machine<br>- Dryer                                                                                                                                        | Bedroom   | - Wardrobe<br>- Writing Desk<br>- Bed & Wallpanel<br>- Chair                                                                          |
| 。<br>分<br>。<br>一<br>Bathroom    | - Smart Toilet<br>- Bathroom Fixture (Shower)<br>- Bathroom Accessories (Towel Bar, Toilet Paper<br>Holder, Rob Hook, & Caddy Rack)<br>- Swing Shower Door                                   |           | - LED Mirror<br>- Spring Bed (King Size) 180 x 200 cm<br>- Table Lamp for Nightstand<br>- Safety Box<br>- Internal telepon (IP Phone) |
| ਼ਾਂ®;ਂ<br>ਦੋਂ<br>ਦੋਂ<br>Fitchen | <ul> <li>Electric Stove 4 burner</li> <li>Exhaust</li> <li>Refrigerator</li> <li>Microwave</li> <li>Water Cooler (Dispenser) Bottom Galon</li> <li>Dining Table</li> <li>3 Chairs</li> </ul> |           |                                                                                                                                       |
| រំរីរ៉ាំ Living room            | <ul> <li>Sofa Bed 2 Seater</li> <li>Coffee Table</li> <li>TV Credenza &amp; Wood Panel</li> <li>Air Conditioner 2 pk</li> <li>Smart TV 65 inch</li> <li>Chandelier</li> </ul>                |           |                                                                                                                                       |