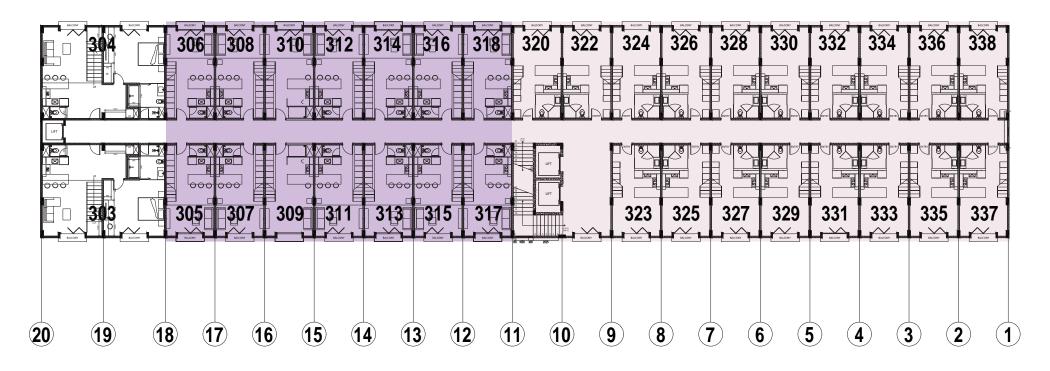

### PHASE 1

### **3rd Floor**

| Amenities:       | Unit Type :                     | S M |
|------------------|---------------------------------|-----|
| 2 Passenger Lift | <b>1 Bedroom Type 1</b> 48,5 se | qm  |
|                  | <b>1 Bedroom Type 2</b> 48,5 s  | qm  |
|                  |                                 |     |