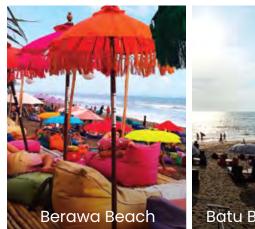

#### Surfing in Canggu

For many, Bali means surfing. Canggu has waves suitable for surfers of every level. Throughout the entire day you will see people on motorbikes driving to the beaches with their surfboards, ready to hit the waves. There are three well-known surf spots in Canggu near the Aster Apartment : Echo Beach (intermediate), Berawa Beach, Batu Balong Beach (at Old Man's)

#### The Beaches of Canggu

Aster Apartments are in close proximity to the famed Batu Bolong, Berawa, and Pererenan beaches offer a relaxed atmosphere and surfing culture.

Pererenan Beach