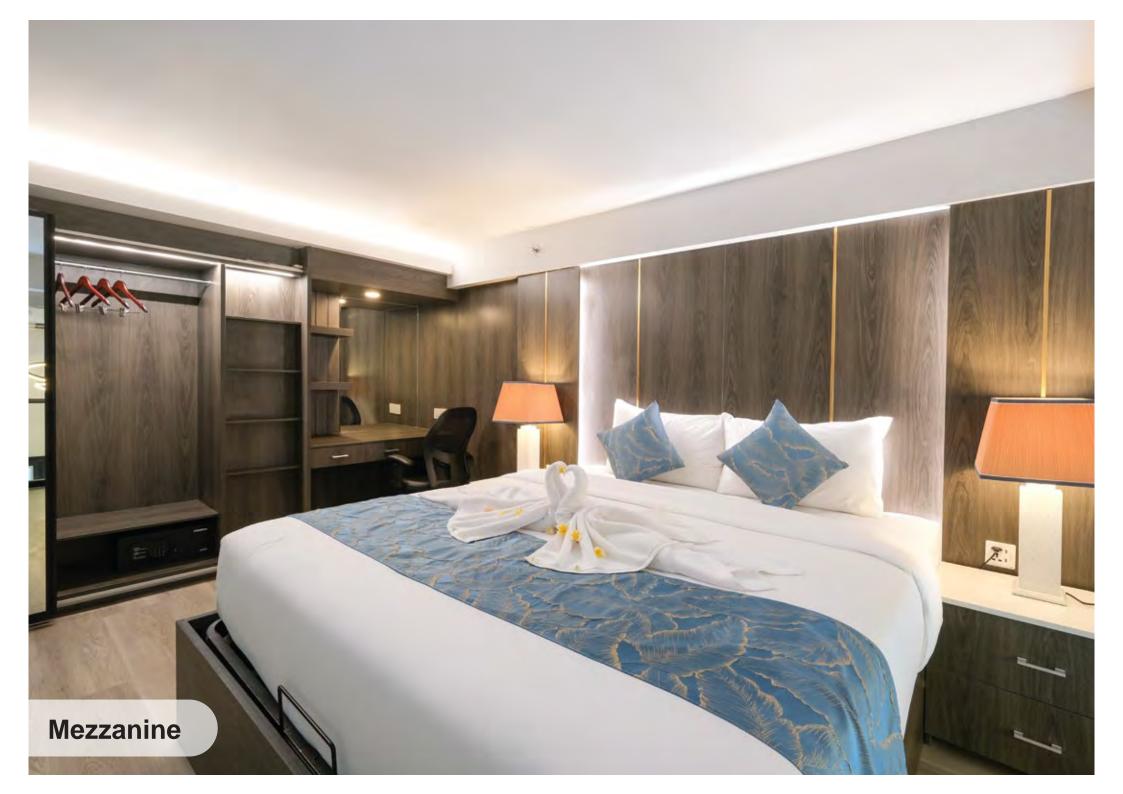

#### **UNITS INTERIOR SPECIFICATION - MEZZANINE**

| ္အင္တဲ့ က်ိဳးမ်ိဳး Living room & Kitchen |                                                   | Bedroom                       |                                                  |
|------------------------------------------|---------------------------------------------------|-------------------------------|--------------------------------------------------|
| Item                                     | Material                                          | Item                          | Material                                         |
|                                          |                                                   |                               |                                                  |
| Floor Finish                             | Rigid Vinyl Tile thk 6mm ex. Induro               | Floor Finish                  | Rigid Vinyl Tile thk 6mm ex. Induro              |
| Wall finish                              | Brick & Light Brick (Hebel)<br>wall finish paint  | Wall finish                   | Brick & Light Brick (Hebel)<br>wall finish paint |
| Ceiling                                  | Gypsum finish Paint                               |                               |                                                  |
| Main Entrance Door                       | Wood Door with smart key                          | Ceiling                       | Concrete finish Paint                            |
| Window (Folding Door)                    | Aluminium Folding Door (Open Inward)              | Railing Mezzanine             | Tempered Clear Glass                             |
|                                          | Glass: 5mm low-E + 9A                             |                               | (thk 12mm and solid wood hand railing)           |
|                                          | + 5mm double tempered clear glass                 |                               |                                                  |
| 。合 <sup>°</sup><br><u>、预了</u> 。Bathroom  |                                                   | ੴ Mechanical Electrical       |                                                  |
| ltem                                     | Material                                          | Item                          | Description                                      |
|                                          |                                                   |                               |                                                  |
| Bathroom Floor Finish                    | Ceramic Tiles ex. Roman                           | Electrical Power              | 440 watt with digital power meter                |
| Bathroom Wall Finish                     | Quartz Slab ex. Indoquartz                        | Water Heater (Central system) | Heat pump system                                 |
| Bathroom Sliding Door                    | Tempered Frosted Glass                            | Sanitary                      | Heat pipe (PPR PN 20) and cool pipe (PPR PN 10)  |
|                                          | (thk 8mm for door + 10mm for fix panel) ex. Avena | Plumbing                      | Plumbing pipe (PVC AW type)                      |
|                                          |                                                   | Fire Alarm (Smoke Detector)   | Every units                                      |
|                                          |                                                   | Internet                      | Dedicated internet                               |

#### **FURNITURE & APPLIANCES**

| 1st Floor                       |                                                                                                                                                                                              | Mezzanine |                                                                                                                                       |
|---------------------------------|----------------------------------------------------------------------------------------------------------------------------------------------------------------------------------------------|-----------|---------------------------------------------------------------------------------------------------------------------------------------|
| Room                            | Item                                                                                                                                                                                         | Room      | Item                                                                                                                                  |
|                                 |                                                                                                                                                                                              |           |                                                                                                                                       |
| Aisle                           | - Under Stair Cabinet<br>- Washing Machine<br>- Dryer                                                                                                                                        | Bedroom   | - Wardrobe<br>- Writing Desk<br>- Bed & Wallpanel<br>- Chair                                                                          |
| 。<br>分<br>。<br>一<br>Bathroom    | - Smart Toilet<br>- Bathroom Fixture (Shower)<br>- Bathroom Accessories (Towel Bar, Toilet Paper<br>Holder, Rob Hook, & Caddy Rack)<br>- Swing Shower Door                                   |           | - LED Mirror<br>- Spring Bed (King Size) 180 x 200 cm<br>- Table Lamp for Nightstand<br>- Safety Box<br>- Internal telepon (IP Phone) |
| ਼ਾਂ®;ਂ<br>ਦੋਂ<br>ਦੋਂ<br>Fitchen | <ul> <li>Electric Stove 4 burner</li> <li>Exhaust</li> <li>Refrigerator</li> <li>Microwave</li> <li>Water Cooler (Dispenser) Bottom Galon</li> <li>Dining Table</li> <li>3 Chairs</li> </ul> |           |                                                                                                                                       |
| រំរីរ៉ាំ Living room            | <ul> <li>Sofa Bed 2 Seater</li> <li>Coffee Table</li> <li>TV Credenza &amp; Wood Panel</li> <li>Air Conditioner 2 pk</li> <li>Smart TV 65 inch</li> <li>Chandelier</li> </ul>                |           |                                                                                                                                       |