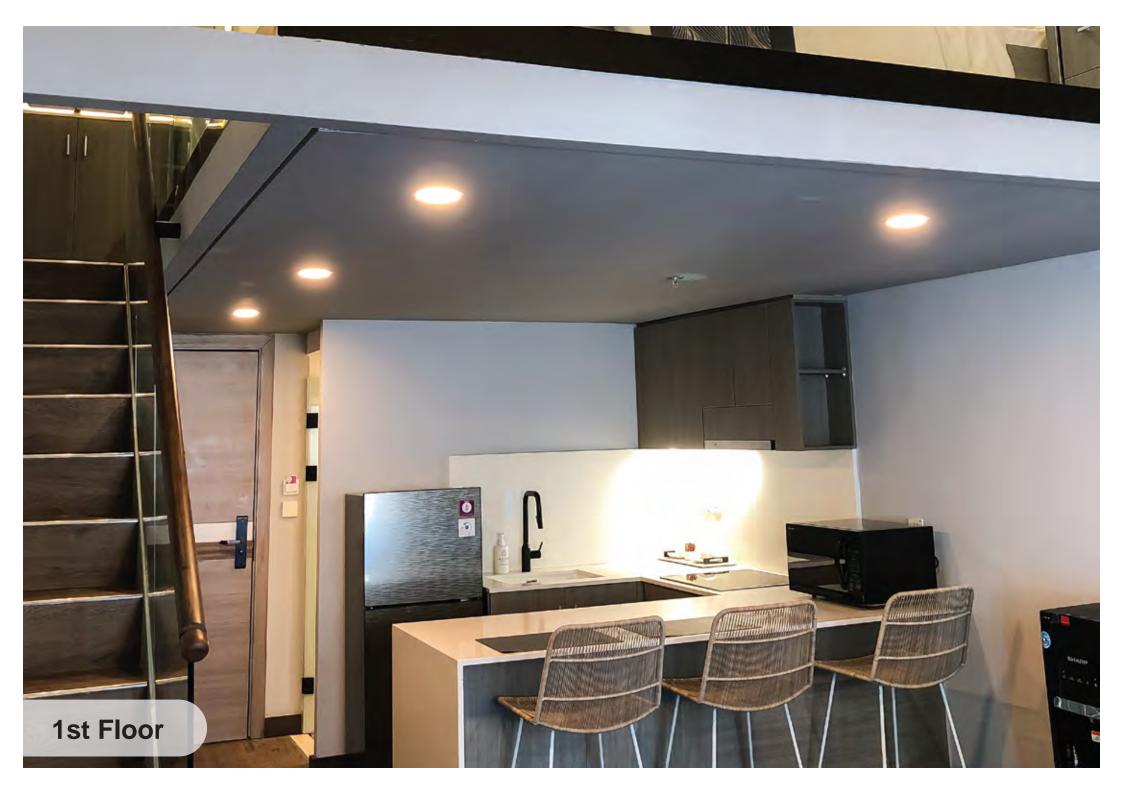

#### **FURNITURE & APPLIANCES**

| 1st Floor                       |                                                                                                                                                                                              | Mezzanine |                                                                                                                                       |
|---------------------------------|----------------------------------------------------------------------------------------------------------------------------------------------------------------------------------------------|-----------|---------------------------------------------------------------------------------------------------------------------------------------|
| Room                            | Item                                                                                                                                                                                         | Room      | Item                                                                                                                                  |
|                                 |                                                                                                                                                                                              |           |                                                                                                                                       |
| Aisle                           | - Under Stair Cabinet<br>- Washing Machine<br>- Dryer                                                                                                                                        | Bedroom   | - Wardrobe<br>- Writing Desk<br>- Bed & Wallpanel<br>- Chair                                                                          |
| 。<br>分<br>。<br>一<br>Bathroom    | - Smart Toilet<br>- Bathroom Fixture (Shower)<br>- Bathroom Accessories (Towel Bar, Toilet Paper<br>Holder, Rob Hook, & Caddy Rack)<br>- Swing Shower Door                                   |           | - LED Mirror<br>- Spring Bed (King Size) 180 x 200 cm<br>- Table Lamp for Nightstand<br>- Safety Box<br>- Internal telepon (IP Phone) |
| ਼ਾਂ®;ਂ<br>ਦੋਂ<br>ਦੋਂ<br>Fitchen | <ul> <li>Electric Stove 4 burner</li> <li>Exhaust</li> <li>Refrigerator</li> <li>Microwave</li> <li>Water Cooler (Dispenser) Bottom Galon</li> <li>Dining Table</li> <li>3 Chairs</li> </ul> |           |                                                                                                                                       |
| រំរីរ៉ាំ Living room            | <ul> <li>Sofa Bed 2 Seater</li> <li>Coffee Table</li> <li>TV Credenza &amp; Wood Panel</li> <li>Air Conditioner 2 pk</li> <li>Smart TV 65 inch</li> <li>Chandelier</li> </ul>                |           |                                                                                                                                       |

#### FURNITURE & APPLIANCES

| 1st Floor                   |                                                                                                                                                                                                                    | Mezzanine               |                                                                                                                                                                                    |  |  |
|-----------------------------|--------------------------------------------------------------------------------------------------------------------------------------------------------------------------------------------------------------------|-------------------------|------------------------------------------------------------------------------------------------------------------------------------------------------------------------------------|--|--|
| Room                        | Item                                                                                                                                                                                                               | Room                    | Item                                                                                                                                                                               |  |  |
| Aisle                       | - Under Stair Cabinet                                                                                                                                                                                              | Bedroom                 | - Wardrobe<br>- Dressing Table<br>- Bed & Wallpanel                                                                                                                                |  |  |
| ्रमें।<br>सिन्द्र Rest Room | - Toilet                                                                                                                                                                                                           |                         | - LED Mirror<br>- Spring Bed (King Size) 180 x 200 cm<br>- Table Lamp for Nightstand<br>- Safety Box<br>- Wall Decoration                                                          |  |  |
| ୍ତିଞ୍ଜି Kitchen             | <ul> <li>Electric Stove 4 burner</li> <li>Exhaust</li> <li>Refrigerator</li> <li>Water Cooler (Dispenser) Bottom Galon</li> <li>3 Chairs</li> <li>Dining Table</li> </ul>                                          | ्र्मु<br>ग्रिन्<br>हिन् | <ul> <li>Smart Toilet</li> <li>Bathroom Fixture (Shower)</li> <li>Bathroom Accessories (Toilet Paper<br/>Holder, Rob Hook, &amp; Caddy Rack)</li> <li>Swing Shower Door</li> </ul> |  |  |
| نی Living room              | <ul> <li>Microwave</li> <li>Sofa Bed 2 Seater</li> <li>Coffee Table</li> <li>TV Credenza &amp; Wood Panel</li> <li>Air Conditioner 2 pk</li> <li>Smart TV 55 inch</li> <li>Painting</li> <li>Chandelier</li> </ul> |                         |                                                                                                                                                                                    |  |  |