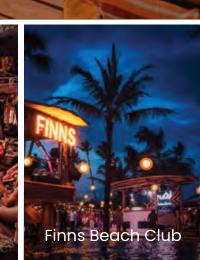

#### Berawa Beach Sunset

Enjoy the sunset at Berawa Beach. Just next to the bigger beach clubs like Fins are a few smaller local beach bars with bean bags in front. This is an excellent spot near the Aster Apartment to spot all the surfers in the water, and seeing the sun go down in the sea.