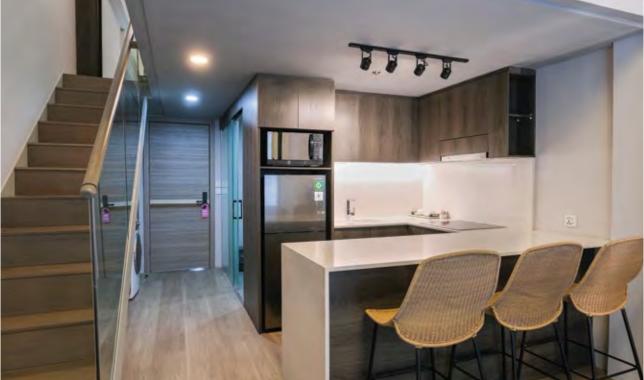

#### **FURNITURE & APPLIANCES**

| 1st Floor                       |                                                                                                                                                                                              | Mezzanine |                                                                                                                                       |
|---------------------------------|----------------------------------------------------------------------------------------------------------------------------------------------------------------------------------------------|-----------|---------------------------------------------------------------------------------------------------------------------------------------|
| Room                            | Item                                                                                                                                                                                         | Room      | Item                                                                                                                                  |
|                                 |                                                                                                                                                                                              |           |                                                                                                                                       |
| Aisle                           | - Under Stair Cabinet<br>- Washing Machine<br>- Dryer                                                                                                                                        | Bedroom   | - Wardrobe<br>- Writing Desk<br>- Bed & Wallpanel<br>- Chair                                                                          |
| 。<br>分<br>。<br>一<br>Bathroom    | - Smart Toilet<br>- Bathroom Fixture (Shower)<br>- Bathroom Accessories (Towel Bar, Toilet Paper<br>Holder, Rob Hook, & Caddy Rack)<br>- Swing Shower Door                                   |           | - LED Mirror<br>- Spring Bed (King Size) 180 x 200 cm<br>- Table Lamp for Nightstand<br>- Safety Box<br>- Internal telepon (IP Phone) |
| ਼ਾਂ®;ਂ<br>ਦੋਂ<br>ਦੋਂ<br>Fitchen | <ul> <li>Electric Stove 4 burner</li> <li>Exhaust</li> <li>Refrigerator</li> <li>Microwave</li> <li>Water Cooler (Dispenser) Bottom Galon</li> <li>Dining Table</li> <li>3 Chairs</li> </ul> |           |                                                                                                                                       |
| រំរីរ៉ាំ Living room            | <ul> <li>Sofa Bed 2 Seater</li> <li>Coffee Table</li> <li>TV Credenza &amp; Wood Panel</li> <li>Air Conditioner 2 pk</li> <li>Smart TV 65 inch</li> <li>Chandelier</li> </ul>                |           |                                                                                                                                       |