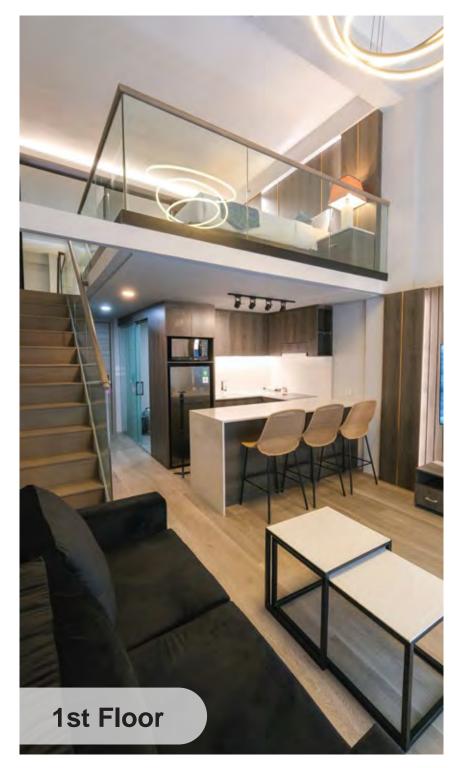

# **1 Bedroom Type 1**

# Total Unit Size **48,5 sqm**

**1 BEDROOM TYPE 1** 4 X 7,5 METER (TYPICAL)

#### **FURNITURE & APPLIANCES**

| 1st Floor                       |                                                                                                                                                                                              | Mezzanine |                                                                                                                                       |
|---------------------------------|----------------------------------------------------------------------------------------------------------------------------------------------------------------------------------------------|-----------|---------------------------------------------------------------------------------------------------------------------------------------|
| Room                            | Item                                                                                                                                                                                         | Room      | Item                                                                                                                                  |
|                                 |                                                                                                                                                                                              |           |                                                                                                                                       |
| Aisle                           | - Under Stair Cabinet<br>- Washing Machine<br>- Dryer                                                                                                                                        | Bedroom   | - Wardrobe<br>- Writing Desk<br>- Bed & Wallpanel<br>- Chair                                                                          |
| 。<br>分<br>。<br>一<br>Bathroom    | - Smart Toilet<br>- Bathroom Fixture (Shower)<br>- Bathroom Accessories (Towel Bar, Toilet Paper<br>Holder, Rob Hook, & Caddy Rack)<br>- Swing Shower Door                                   |           | - LED Mirror<br>- Spring Bed (King Size) 180 x 200 cm<br>- Table Lamp for Nightstand<br>- Safety Box<br>- Internal telepon (IP Phone) |
| ਼ਾਂ®;ਂ<br>ਦੋਂ<br>ਦੋਂ<br>Fitchen | <ul> <li>Electric Stove 4 burner</li> <li>Exhaust</li> <li>Refrigerator</li> <li>Microwave</li> <li>Water Cooler (Dispenser) Bottom Galon</li> <li>Dining Table</li> <li>3 Chairs</li> </ul> |           |                                                                                                                                       |
| រំរីរ៉ាំ Living room            | <ul> <li>Sofa Bed 2 Seater</li> <li>Coffee Table</li> <li>TV Credenza &amp; Wood Panel</li> <li>Air Conditioner 2 pk</li> <li>Smart TV 65 inch</li> <li>Chandelier</li> </ul>                |           |                                                                                                                                       |