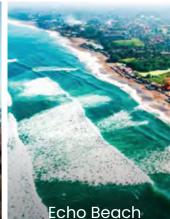

#### Surfing in Canggu

For many, Bali means surfing. Canggu has waves suitable for surfers of every level. Throughout the entire day you will see people on motorbikes driving to the beaches with their surfboards, ready to hit the waves. There are three well-known surf spots in Canggu near the Aster Apartment : Echo Beach (intermediate), Berawa Beach, Batu Balong Beach (at Old Man's)