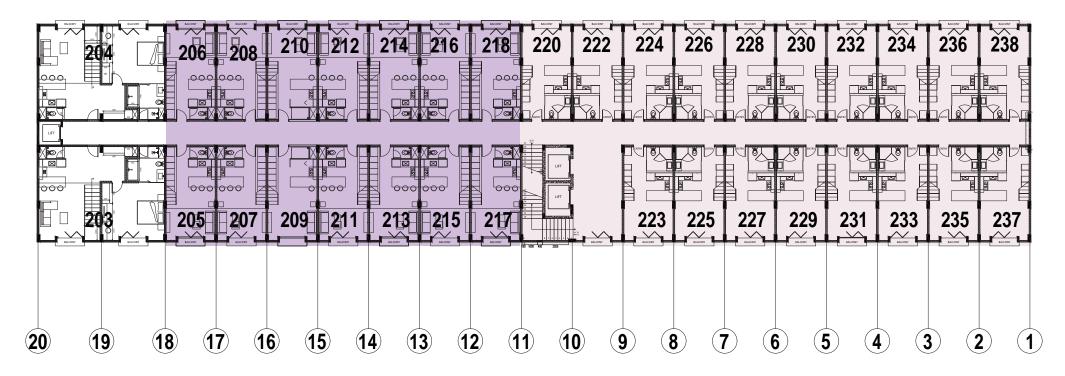

### PHASE 1

| U<br>U<br>U<br>U<br>U<br>U<br>U<br>U<br>U<br>U<br>U<br>U<br>U |                                                                                                                                           |
|---------------------------------------------------------------|-------------------------------------------------------------------------------------------------------------------------------------------|
|                                                               |                                                                                                                                           |
| 20 19 18                                                      | 17       16       15       14       13       12       11       10       9       8       7       6       5       4       3       2       1 |

# **1st Floor**

| Amenities:                         | Unit Type :      |                      | S M |
|------------------------------------|------------------|----------------------|-----|
| Lobby With Reception<br>& Security | 1 Bedroom Type 1 | 48,5 sqm<br>48,5 sqm |     |
| 1 2 Passenger Lift                 |                  |                      |     |

### PHASE 1

# **2nd Floor**

| Amenities:       | Unit Type :                                                          | s n |
|------------------|----------------------------------------------------------------------|-----|
| 2 Passenger Lift | <b>1 Bedroom Type 1</b> 48,5 sqm<br><b>1 Bedroom Type 2</b> 48,5 sqm |     |
|                  |                                                                      |     |