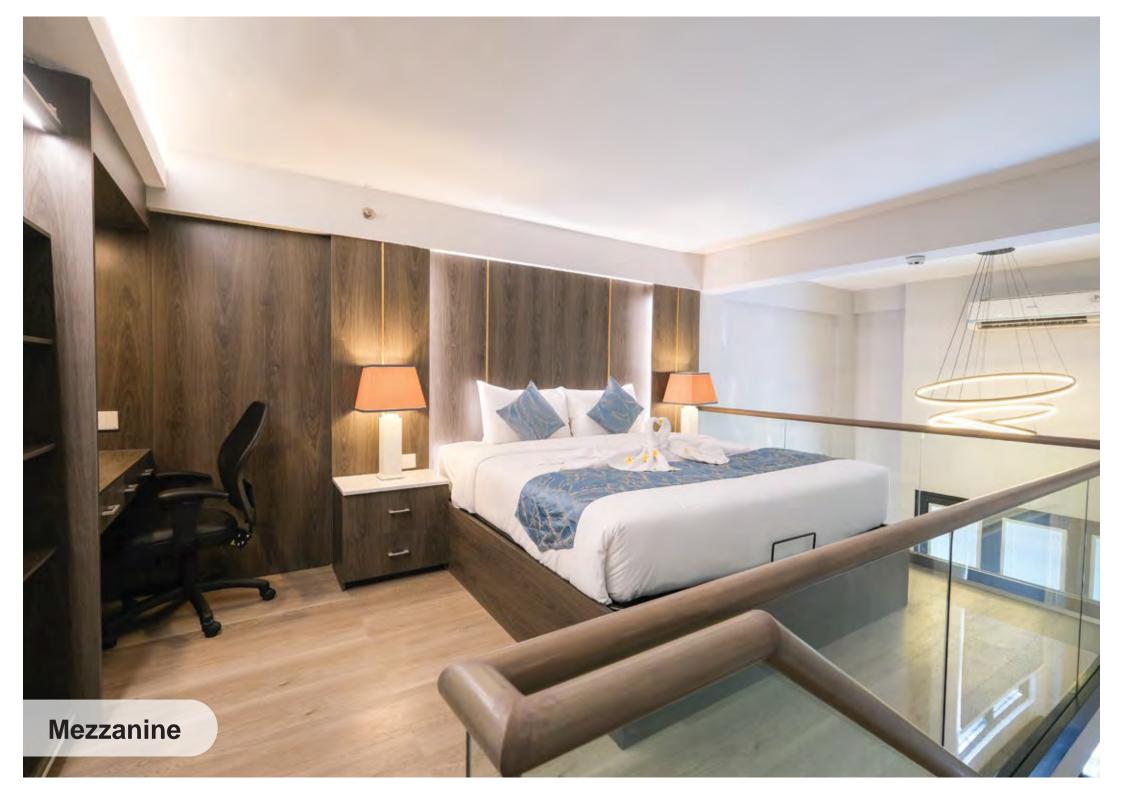

#### **UNITS INTERIOR SPECIFICATION - MEZZANINE**

| ္အင္တဲ့ က်ိဳးမ်ိဳး Living room & Kitchen |                                                   | Bedroom                       |                                                  |
|------------------------------------------|---------------------------------------------------|-------------------------------|--------------------------------------------------|
| Item                                     | Material                                          | Item                          | Material                                         |
|                                          |                                                   |                               |                                                  |
| Floor Finish                             | Rigid Vinyl Tile thk 6mm ex. Induro               | Floor Finish                  | Rigid Vinyl Tile thk 6mm ex. Induro              |
| Wall finish                              | Brick & Light Brick (Hebel)<br>wall finish paint  | Wall finish                   | Brick & Light Brick (Hebel)<br>wall finish paint |
| Ceiling                                  | Gypsum finish Paint                               |                               |                                                  |
| Main Entrance Door                       | Wood Door with smart key                          | Ceiling                       | Concrete finish Paint                            |
| Window (Folding Door)                    | Aluminium Folding Door (Open Inward)              | Railing Mezzanine             | Tempered Clear Glass                             |
|                                          | Glass: 5mm low-E + 9A                             |                               | (thk 12mm and solid wood hand railing)           |
|                                          | + 5mm double tempered clear glass                 |                               |                                                  |
| 。合 <sup>°</sup><br><u>、预了</u> 。Bathroom  |                                                   | ੴ Mechanical Electrical       |                                                  |
| ltem                                     | Material                                          | Item                          | Description                                      |
|                                          |                                                   |                               |                                                  |
| Bathroom Floor Finish                    | Ceramic Tiles ex. Roman                           | Electrical Power              | 440 watt with digital power meter                |
| Bathroom Wall Finish                     | Quartz Slab ex. Indoquartz                        | Water Heater (Central system) | Heat pump system                                 |
| Bathroom Sliding Door                    | Tempered Frosted Glass                            | Sanitary                      | Heat pipe (PPR PN 20) and cool pipe (PPR PN 10)  |
|                                          | (thk 8mm for door + 10mm for fix panel) ex. Avena | Plumbing                      | Plumbing pipe (PVC AW type)                      |
|                                          |                                                   | Fire Alarm (Smoke Detector)   | Every units                                      |
|                                          |                                                   | Internet                      | Dedicated internet                               |

#### **FURNITURE & APPLIANCES**

| 1st Floor                       |                                                                                                                                                                                              | Mezzanine |                                                                                                                                       |
|---------------------------------|----------------------------------------------------------------------------------------------------------------------------------------------------------------------------------------------|-----------|---------------------------------------------------------------------------------------------------------------------------------------|
| Room                            | Item                                                                                                                                                                                         | Room      | Item                                                                                                                                  |
|                                 |                                                                                                                                                                                              |           |                                                                                                                                       |
| Aisle                           | - Under Stair Cabinet<br>- Washing Machine<br>- Dryer                                                                                                                                        | Bedroom   | - Wardrobe<br>- Writing Desk<br>- Bed & Wallpanel<br>- Chair                                                                          |
| 。<br>分<br>。<br>一<br>Bathroom    | - Smart Toilet<br>- Bathroom Fixture (Shower)<br>- Bathroom Accessories (Towel Bar, Toilet Paper<br>Holder, Rob Hook, & Caddy Rack)<br>- Swing Shower Door                                   |           | - LED Mirror<br>- Spring Bed (King Size) 180 x 200 cm<br>- Table Lamp for Nightstand<br>- Safety Box<br>- Internal telepon (IP Phone) |
| ਼ਾਂ®;ਂ<br>ਦੋਂ<br>ਦੋਂ<br>Fitchen | <ul> <li>Electric Stove 4 burner</li> <li>Exhaust</li> <li>Refrigerator</li> <li>Microwave</li> <li>Water Cooler (Dispenser) Bottom Galon</li> <li>Dining Table</li> <li>3 Chairs</li> </ul> |           |                                                                                                                                       |
| រំរីរ៉ាំ Living room            | <ul> <li>Sofa Bed 2 Seater</li> <li>Coffee Table</li> <li>TV Credenza &amp; Wood Panel</li> <li>Air Conditioner 2 pk</li> <li>Smart TV 65 inch</li> <li>Chandelier</li> </ul>                |           |                                                                                                                                       |