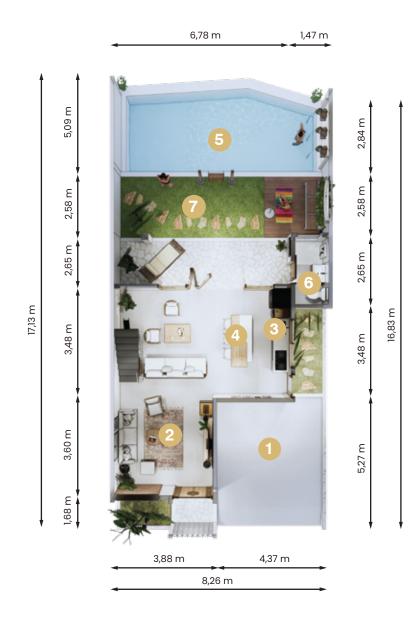

#### **1st FLOOR**

EYE.

Parking Port

Living Room

#### Kitchen

蕊 Dining Room

🕌 Infinity Pool

🔄 Bathroom

Garden

#### 2nd FLOOR

Seating Area

📇 Master Bedroom

Master Bathroom

📇 Bedroom

Balcony

Fully Furnished complete with Appliances