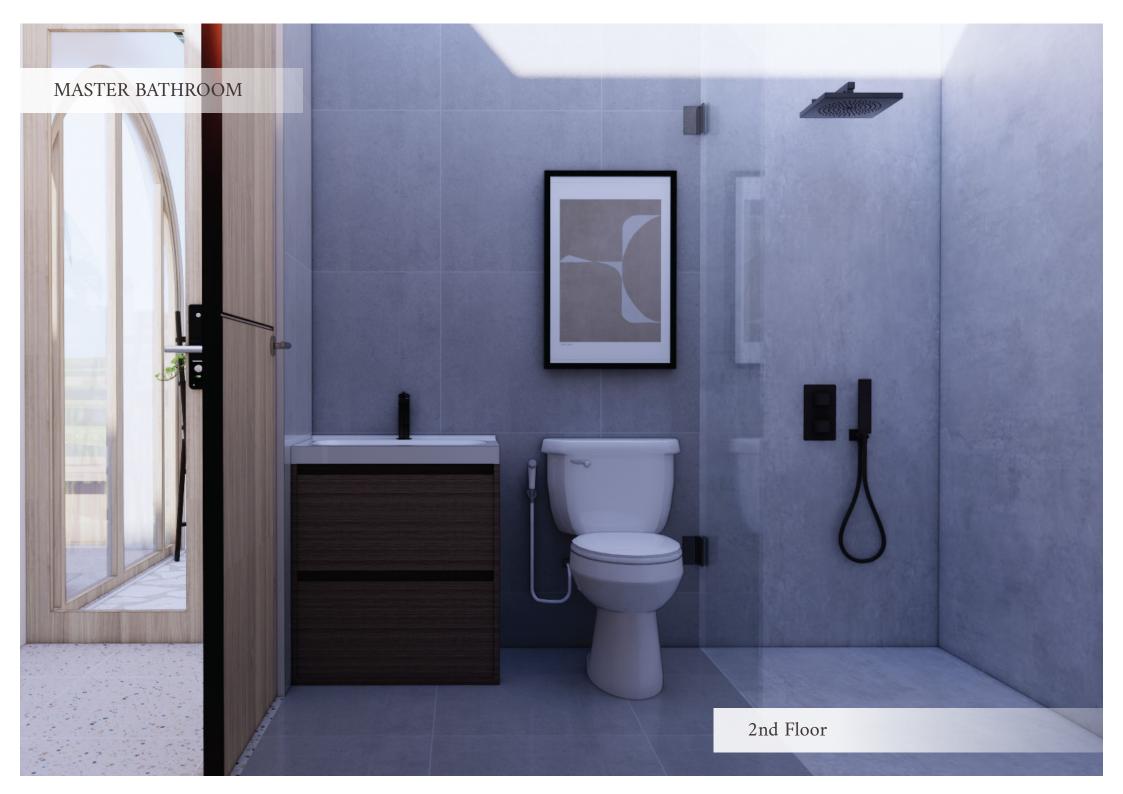

#### 2nd FLOOR

Seating Area

📇 Master Bedroom

Master Bathroom

📇 Bedroom

Balcony

Fully Furnished complete with Appliances

#### TYPE AMBER 2nd Floor

| Room        |                 | Specification                                                                         |
|-------------|-----------------|---------------------------------------------------------------------------------------|
| d a         | Seating Area    |                                                                                       |
| 8           | Master Bedroom  | <ul> <li>Brick Wall with Marble</li> <li>Vinyl Floor</li> <li>Door</li> </ul>         |
| <u>а</u> г] | Master Bathroom | <ul> <li>Brick Wall with Marble</li> <li>Floor Tile with Granite</li> </ul>           |
| 8           | Bedroom         | <ul> <li>Brick Wall with Marble</li> <li>Vinyl Floor</li> <li>Sliding Door</li> </ul> |
| ц<br>Т      | Bathroom        | <ul> <li>Brick Wall with Marble</li> <li>Floor Tiles with Granite</li> </ul>          |
|             | Balcony         |                                                                                       |

#### TYPE AMBER 2nd Floor

| tea | Room                    |                 | Furniture, Decora                                                                                                                              | tions, & Appliances                                                                                                   |
|-----|-------------------------|-----------------|------------------------------------------------------------------------------------------------------------------------------------------------|-----------------------------------------------------------------------------------------------------------------------|
|     | ല<br>ഞ്ഞ്               | Seating Area    | <ul> <li>Sofa 3 seater</li> <li>Painting</li> <li>Curtain</li> <li>Bench Cabinet</li> </ul>                                                    |                                                                                                                       |
|     | <b></b>                 | Master Bedroom  | <ul> <li>Divan + Matress</li> <li>Wall Panel</li> <li>Nacash</li> <li>Lamp for Nacash</li> <li>Wall Decoration</li> <li>TV Credenza</li> </ul> | <ul> <li>Decoration Wall Panel</li> <li>Smart TV</li> <li>Wardrobe</li> <li>Bench Cabinet</li> <li>Curtain</li> </ul> |
| 1   | <mark>ت</mark> م<br>الم | Master Bathroom | <ul> <li>Shower Set</li> <li>Closet</li> <li>Vanity Credenza</li> <li>Vanity Sink &amp; Faucet</li> </ul>                                      |                                                                                                                       |
|     |                         | Bedroom         | <ul> <li>Divan + Matress</li> <li>Wall Panel</li> <li>Nacash</li> <li>Lamp for Nacash</li> <li>Wall Decoration</li> </ul>                      | <ul> <li>TV Credenza</li> <li>Decoration Wall Panel</li> <li>Smart TV</li> <li>Wardrobe</li> <li>Curtain</li> </ul>   |
|     | T.                      | Bathroom        | <ul> <li>Shower Set</li> <li>Closet</li> <li>Vanity Credenza</li> <li>Vanity Sink &amp; Faucet</li> </ul>                                      |                                                                                                                       |