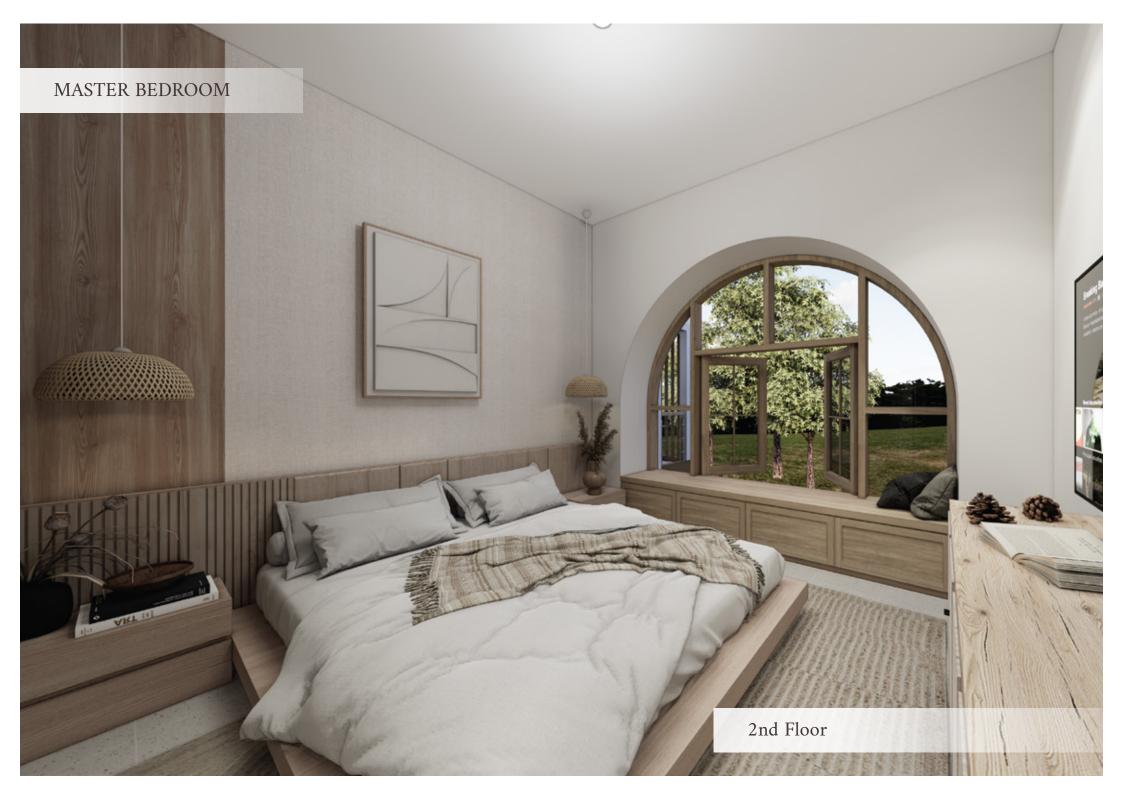

#### 2nd FLOOR

Seating Area

📇 Master Bedroom

Master Bathroom

📇 Bedroom

Balcony

Fully Furnished complete with Appliances

#### TYPE AMBER 2nd Floor

| Room        |                 | Specification                                                                         |
|-------------|-----------------|---------------------------------------------------------------------------------------|
| d a         | Seating Area    |                                                                                       |
| 8           | Master Bedroom  | <ul> <li>Brick Wall with Marble</li> <li>Vinyl Floor</li> <li>Door</li> </ul>         |
| <u>а</u> г] | Master Bathroom | <ul> <li>Brick Wall with Marble</li> <li>Floor Tile with Granite</li> </ul>           |
| 8           | Bedroom         | <ul> <li>Brick Wall with Marble</li> <li>Vinyl Floor</li> <li>Sliding Door</li> </ul> |
| ц<br>Т      | Bathroom        | <ul> <li>Brick Wall with Marble</li> <li>Floor Tiles with Granite</li> </ul>          |
|             | Balcony         |                                                                                       |

#### TYPE AMBER 2nd Floor

| tea | Room                    |                 | Furniture, Decora                                                                                                                              | tions, & Appliances                                                                                                   |
|-----|-------------------------|-----------------|------------------------------------------------------------------------------------------------------------------------------------------------|-----------------------------------------------------------------------------------------------------------------------|
|     | ല<br>ഞ്ഞ്               | Seating Area    | <ul> <li>Sofa 3 seater</li> <li>Painting</li> <li>Curtain</li> <li>Bench Cabinet</li> </ul>                                                    |                                                                                                                       |
|     | <b></b>                 | Master Bedroom  | <ul> <li>Divan + Matress</li> <li>Wall Panel</li> <li>Nacash</li> <li>Lamp for Nacash</li> <li>Wall Decoration</li> <li>TV Credenza</li> </ul> | <ul> <li>Decoration Wall Panel</li> <li>Smart TV</li> <li>Wardrobe</li> <li>Bench Cabinet</li> <li>Curtain</li> </ul> |
| 1   | <mark>ت</mark> م<br>الم | Master Bathroom | <ul> <li>Shower Set</li> <li>Closet</li> <li>Vanity Credenza</li> <li>Vanity Sink &amp; Faucet</li> </ul>                                      |                                                                                                                       |
|     |                         | Bedroom         | <ul> <li>Divan + Matress</li> <li>Wall Panel</li> <li>Nacash</li> <li>Lamp for Nacash</li> <li>Wall Decoration</li> </ul>                      | <ul> <li>TV Credenza</li> <li>Decoration Wall Panel</li> <li>Smart TV</li> <li>Wardrobe</li> <li>Curtain</li> </ul>   |
|     | T.                      | Bathroom        | <ul> <li>Shower Set</li> <li>Closet</li> <li>Vanity Credenza</li> <li>Vanity Sink &amp; Faucet</li> </ul>                                      |                                                                                                                       |