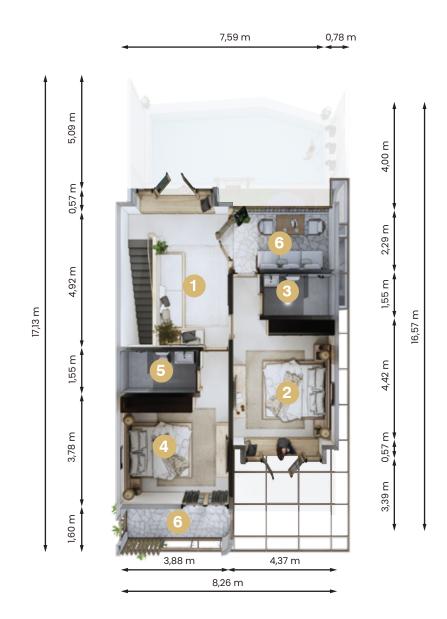

#### 2nd FLOOR

Seating Area

📇 Master Bedroom

Master Bathroom

📇 Bedroom

Balcony

Fully Furnished complete with Appliances

# TYPE AMBER

Floor Plan - 2nd Floor