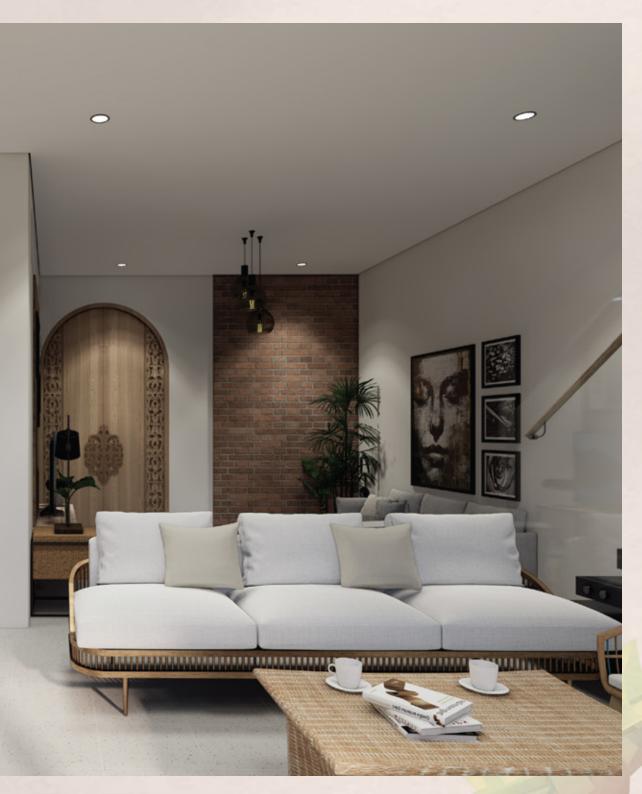

#### **1st FLOOR**

EYE.

Parking Port

Living Room

#### Kitchen

蕊 Dining Room

🕌 Infinity Pool

🔄 Bathroom

Garden

#### TYPE AMBER 1st Floor

| Room     | Furniture, Decorations, & Appliances |                                                                                                                       |                                                                                                             |  |  |  |  |  |
|----------|--------------------------------------|-----------------------------------------------------------------------------------------------------------------------|-------------------------------------------------------------------------------------------------------------|--|--|--|--|--|
|          | Parking Port                         |                                                                                                                       |                                                                                                             |  |  |  |  |  |
|          | Living Room                          | <ul> <li>Sofa 3 seater</li> <li>Sofa 1 seater</li> <li>Ottoman</li> <li>Coffee Table</li> <li>Credenza</li> </ul>     | • Wall Panel<br>• Smart TV<br>• Hanging lamp<br>• Plantary                                                  |  |  |  |  |  |
|          | Dining Room                          | <ul> <li>Dining Table and Chair</li> <li>Curtain</li> </ul>                                                           |                                                                                                             |  |  |  |  |  |
| EAS<br>T | Kitchen                              | <ul> <li>Kitchen Set</li> <li>Vanity Sink &amp; Faucet</li> <li>Stove</li> <li>Hexos</li> <li>Refrigerator</li> </ul> | <ul> <li>Dispenser</li> <li>Microwave</li> <li>Island Table</li> <li>Stool</li> <li>Hanging Lamp</li> </ul> |  |  |  |  |  |
|          | Swimming Pool                        | <ul> <li>Sun Lounger</li> <li>Pot Decoration on Wall</li> <li>Plantary</li> </ul>                                     |                                                                                                             |  |  |  |  |  |
| T.       | Bathroom                             | <ul> <li>Shower Set</li> <li>Closet</li> <li>Vanity Credenza</li> <li>Vanity Sink &amp; Faucet</li> </ul>             |                                                                                                             |  |  |  |  |  |
| Nº .     | Garden                               |                                                                                                                       |                                                                                                             |  |  |  |  |  |