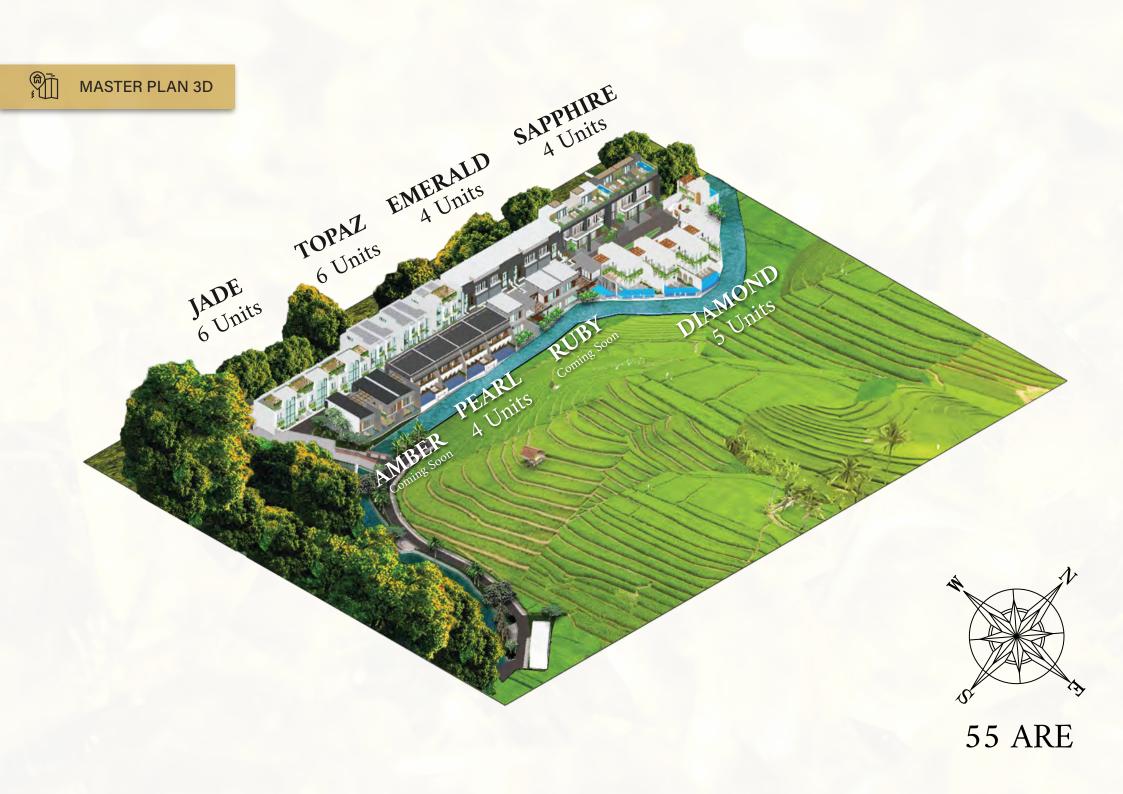

# AMBER

| Unit  | Land Size<br>(m²) | Living Area<br>(m²) | Pool & Deck<br>(m²) | Carport & Garden<br>(m²) | Total 1st Floor<br>(m²) | Living Area<br>(m²) | Balcony<br>(m²) | Total 2nd Floor<br>(m <sup>2</sup> ) | Total<br>Building<br>(m2) |
|-------|-------------------|---------------------|---------------------|--------------------------|-------------------------|---------------------|-----------------|--------------------------------------|---------------------------|
| No. 2 | 134               | 62                  | 21                  | 36                       | 119                     | 81                  | 14              | 95                                   | 214                       |
| No. 4 | 122               | 62                  | 21                  | 36                       | 119                     | 81                  | 14              | 95                                   | 214                       |
| No. 6 | 119               | 62                  | 21                  | 36                       | 119                     | 81                  | 14              | 95                                   | 214                       |

## TYPE AMBER = 2 BEDROOMS

## TYPE AMBER