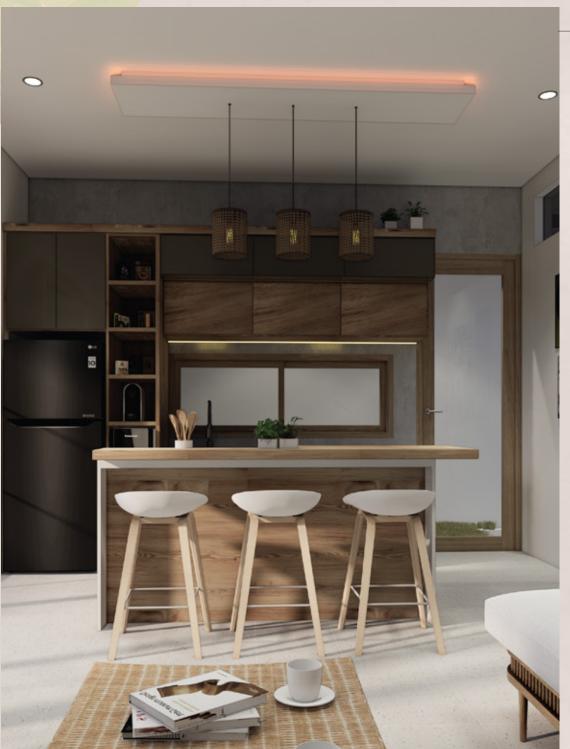

#### Kitchen

蕊 Dining Room

🕌 Infinity Pool

🔄 Bathroom

Garden

#### TYPE AMBER 1st Floor

| Room     | Furniture, Decorations, & Appliances |                                                                                                                       |                                                                                                             |  |  |  |  |  |
|----------|--------------------------------------|-----------------------------------------------------------------------------------------------------------------------|-------------------------------------------------------------------------------------------------------------|--|--|--|--|--|
|          | Parking Port                         |                                                                                                                       |                                                                                                             |  |  |  |  |  |
|          | Living Room                          | <ul> <li>Sofa 3 seater</li> <li>Sofa 1 seater</li> <li>Ottoman</li> <li>Coffee Table</li> <li>Credenza</li> </ul>     | • Wall Panel<br>• Smart TV<br>• Hanging lamp<br>• Plantary                                                  |  |  |  |  |  |
|          | Dining Room                          | <ul> <li>Dining Table and Chair</li> <li>Curtain</li> </ul>                                                           |                                                                                                             |  |  |  |  |  |
| EAS<br>T | Kitchen                              | <ul> <li>Kitchen Set</li> <li>Vanity Sink &amp; Faucet</li> <li>Stove</li> <li>Hexos</li> <li>Refrigerator</li> </ul> | <ul> <li>Dispenser</li> <li>Microwave</li> <li>Island Table</li> <li>Stool</li> <li>Hanging Lamp</li> </ul> |  |  |  |  |  |
|          | Swimming Pool                        | <ul> <li>Sun Lounger</li> <li>Pot Decoration on Wall</li> <li>Plantary</li> </ul>                                     |                                                                                                             |  |  |  |  |  |
| T.       | Bathroom                             | <ul> <li>Shower Set</li> <li>Closet</li> <li>Vanity Credenza</li> <li>Vanity Sink &amp; Faucet</li> </ul>             |                                                                                                             |  |  |  |  |  |
| Nº .     | Garden                               |                                                                                                                       |                                                                                                             |  |  |  |  |  |