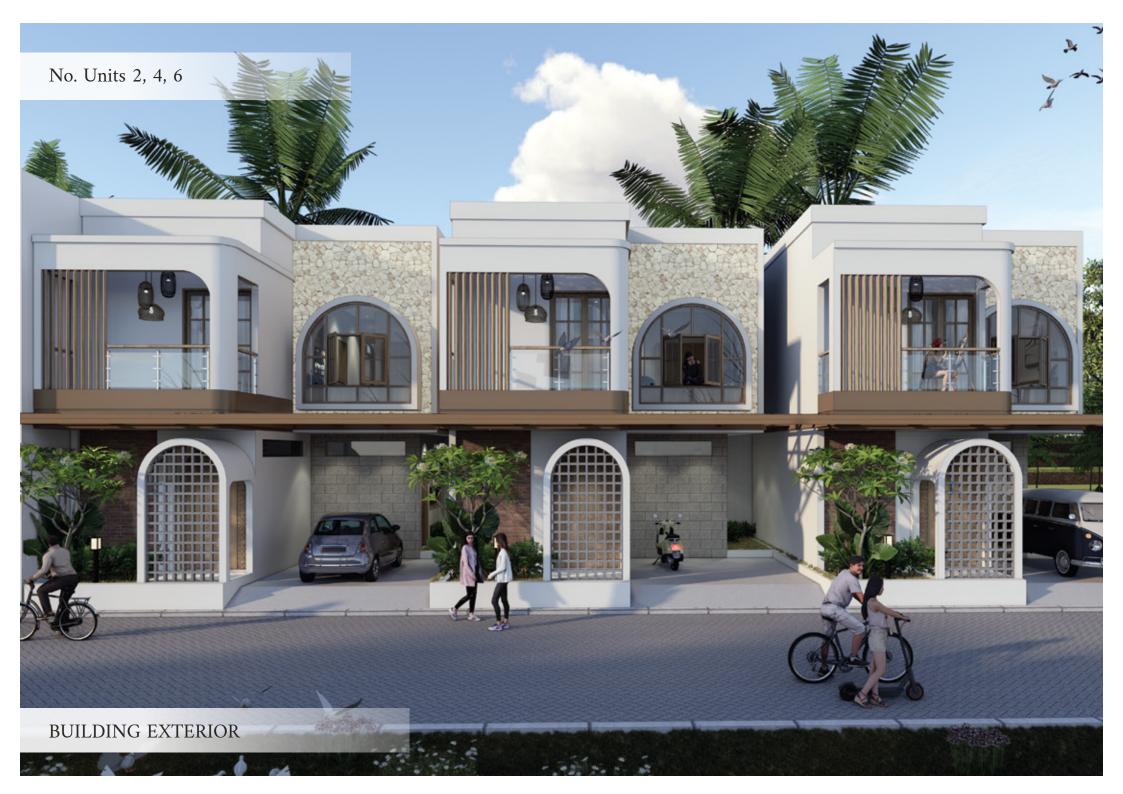

# BELLEVUE VILLA COMPLEX TYPE AMBER

# AMBER

| Unit  | Land Size<br>(m²) | Living Area<br>(m²) | Pool & Deck<br>(m²) | Carport & Garden<br>(m²) | Total 1st Floor<br>(m²) | Living Area<br>(m²) | Balcony<br>(m²) | Total 2nd Floor<br>(m <sup>2</sup> ) | Total<br>Building<br>(m2) |
|-------|-------------------|---------------------|---------------------|--------------------------|-------------------------|---------------------|-----------------|--------------------------------------|---------------------------|
| No. 2 | 134               | 62                  | 21                  | 36                       | 119                     | 81                  | 14              | 95                                   | 214                       |
| No. 4 | 122               | 62                  | 21                  | 36                       | 119                     | 81                  | 14              | 95                                   | 214                       |
| No. 6 | 119               | 62                  | 21                  | 36                       | 119                     | 81                  | 14              | 95                                   | 214                       |