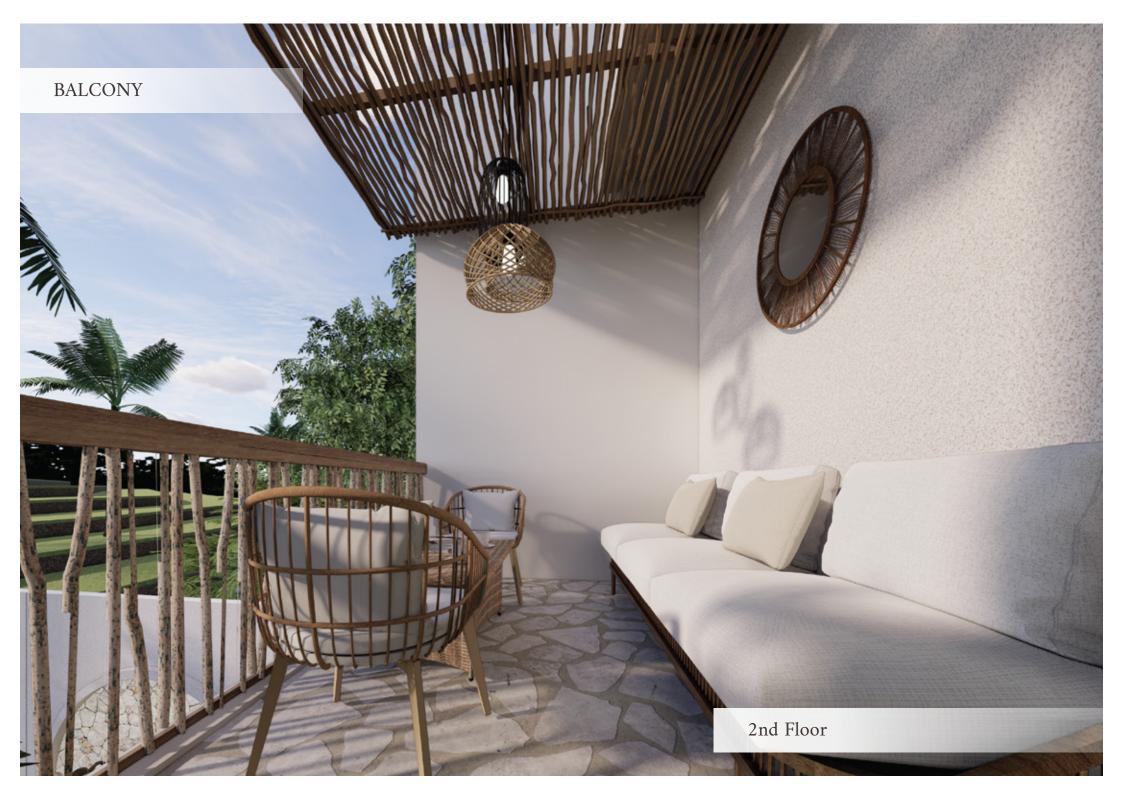

#### 2nd FLOOR

Seating Area

📇 Master Bedroom

Master Bathroom

📇 Bedroom

Balcony

Fully Furnished complete with Appliances

#### TYPE AMBER 2nd Floor

| Room        |                 | Specification                                                                         |
|-------------|-----------------|---------------------------------------------------------------------------------------|
| d a         | Seating Area    |                                                                                       |
| 8           | Master Bedroom  | <ul> <li>Brick Wall with Marble</li> <li>Vinyl Floor</li> <li>Door</li> </ul>         |
| <u>а</u> г] | Master Bathroom | <ul> <li>Brick Wall with Marble</li> <li>Floor Tile with Granite</li> </ul>           |
| 8           | Bedroom         | <ul> <li>Brick Wall with Marble</li> <li>Vinyl Floor</li> <li>Sliding Door</li> </ul> |
| ц<br>Т      | Bathroom        | <ul> <li>Brick Wall with Marble</li> <li>Floor Tiles with Granite</li> </ul>          |
|             | Balcony         |                                                                                       |

Balcony

- Hanging Lamp