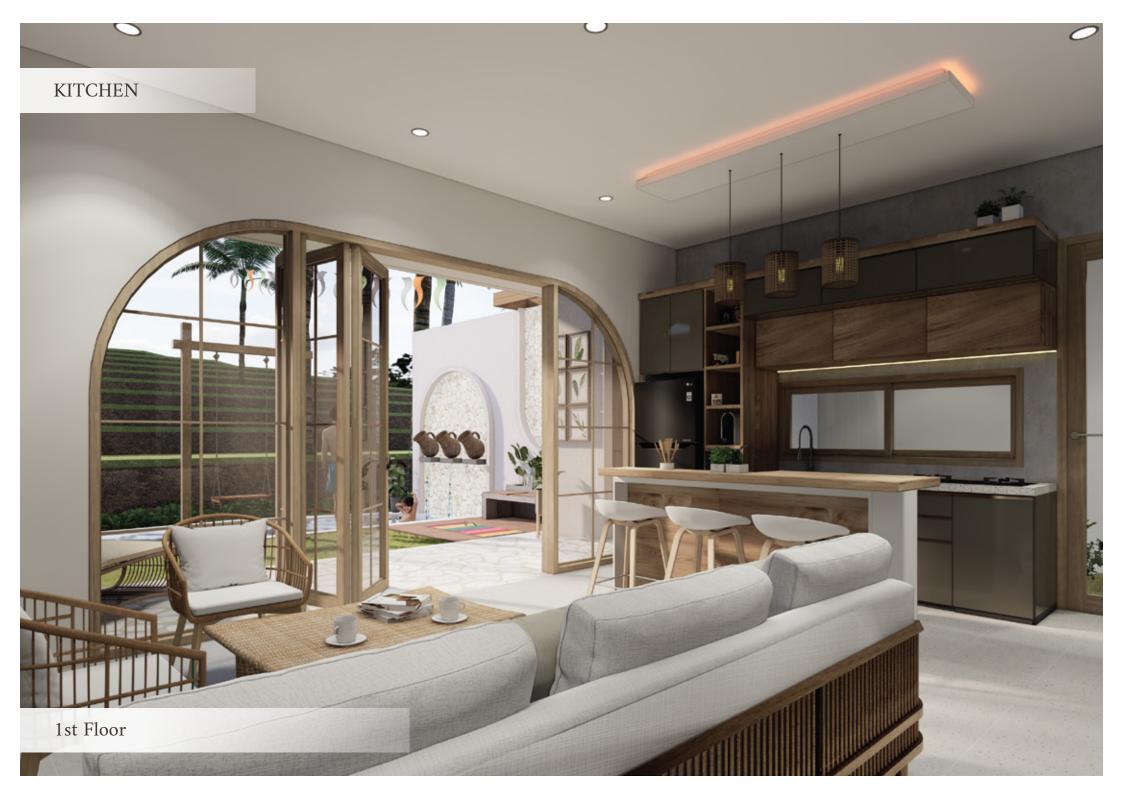

#### Kitchen

蕊 Dining Room

🕌 Infinity Pool

🔄 Bathroom

Garden

#### TYPE AMBER 1st Floor

| Room     | Furniture, Decorations, & Appliances |                                                                                                                       |                                                                                                             |  |  |  |  |  |
|----------|--------------------------------------|-----------------------------------------------------------------------------------------------------------------------|-------------------------------------------------------------------------------------------------------------|--|--|--|--|--|
|          | Parking Port                         |                                                                                                                       |                                                                                                             |  |  |  |  |  |
|          | Living Room                          | <ul> <li>Sofa 3 seater</li> <li>Sofa 1 seater</li> <li>Ottoman</li> <li>Coffee Table</li> <li>Credenza</li> </ul>     | • Wall Panel<br>• Smart TV<br>• Hanging lamp<br>• Plantary                                                  |  |  |  |  |  |
|          | Dining Room                          | <ul> <li>Dining Table and Chair</li> <li>Curtain</li> </ul>                                                           |                                                                                                             |  |  |  |  |  |
| EAS<br>T | Kitchen                              | <ul> <li>Kitchen Set</li> <li>Vanity Sink &amp; Faucet</li> <li>Stove</li> <li>Hexos</li> <li>Refrigerator</li> </ul> | <ul> <li>Dispenser</li> <li>Microwave</li> <li>Island Table</li> <li>Stool</li> <li>Hanging Lamp</li> </ul> |  |  |  |  |  |
|          | Swimming Pool                        | <ul> <li>Sun Lounger</li> <li>Pot Decoration on Wall</li> <li>Plantary</li> </ul>                                     |                                                                                                             |  |  |  |  |  |
| T.       | Bathroom                             | <ul> <li>Shower Set</li> <li>Closet</li> <li>Vanity Credenza</li> <li>Vanity Sink &amp; Faucet</li> </ul>             |                                                                                                             |  |  |  |  |  |
| Nº .     | Garden                               |                                                                                                                       |                                                                                                             |  |  |  |  |  |