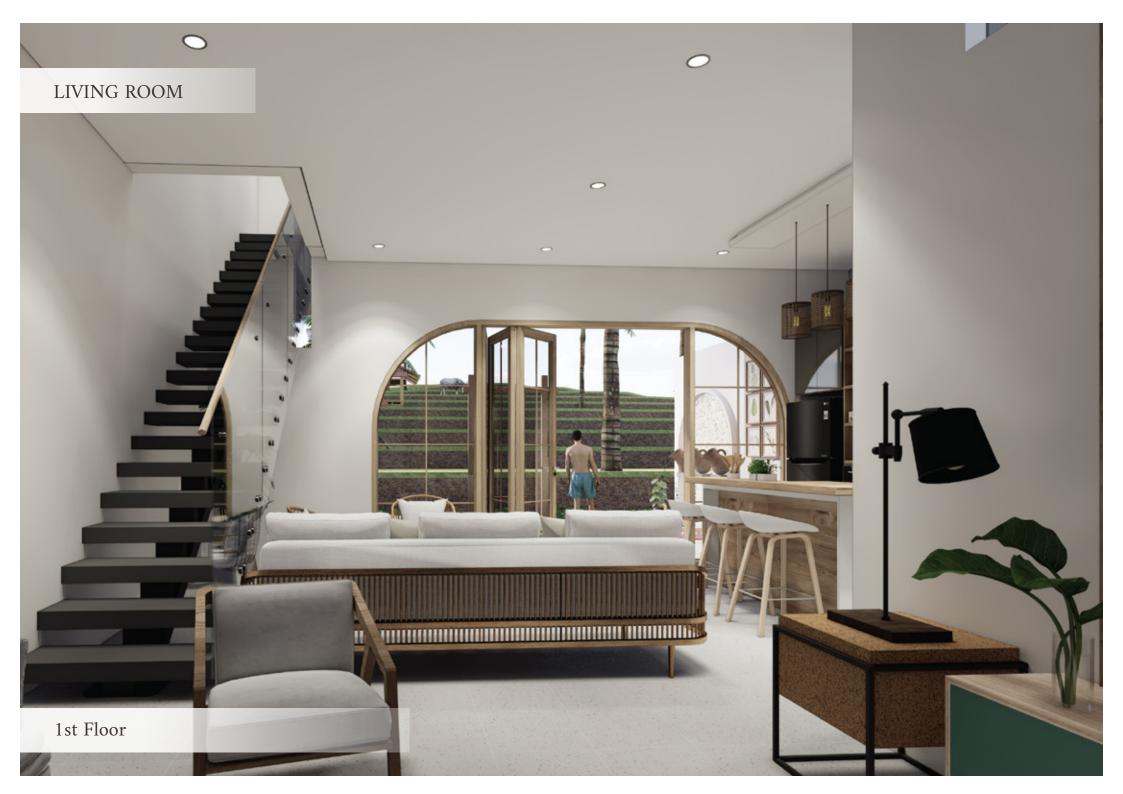

#### **1st FLOOR**

EYE.

Parking Port

Living Room

#### TYPE AMBER 1st Floor

| Room     | Furniture, Decorations, & Appliances |                                                                                                                       |                                                                                                             |  |  |  |  |  |
|----------|--------------------------------------|-----------------------------------------------------------------------------------------------------------------------|-------------------------------------------------------------------------------------------------------------|--|--|--|--|--|
|          | Parking Port                         |                                                                                                                       |                                                                                                             |  |  |  |  |  |
|          | Living Room                          | <ul> <li>Sofa 3 seater</li> <li>Sofa 1 seater</li> <li>Ottoman</li> <li>Coffee Table</li> <li>Credenza</li> </ul>     | • Wall Panel<br>• Smart TV<br>• Hanging lamp<br>• Plantary                                                  |  |  |  |  |  |
|          | Dining Room                          | <ul> <li>Dining Table and Chair</li> <li>Curtain</li> </ul>                                                           |                                                                                                             |  |  |  |  |  |
| EAS<br>T | Kitchen                              | <ul> <li>Kitchen Set</li> <li>Vanity Sink &amp; Faucet</li> <li>Stove</li> <li>Hexos</li> <li>Refrigerator</li> </ul> | <ul> <li>Dispenser</li> <li>Microwave</li> <li>Island Table</li> <li>Stool</li> <li>Hanging Lamp</li> </ul> |  |  |  |  |  |
|          | Swimming Pool                        | <ul> <li>Sun Lounger</li> <li>Pot Decoration on Wall</li> <li>Plantary</li> </ul>                                     |                                                                                                             |  |  |  |  |  |
| T.       | Bathroom                             | <ul> <li>Shower Set</li> <li>Closet</li> <li>Vanity Credenza</li> <li>Vanity Sink &amp; Faucet</li> </ul>             |                                                                                                             |  |  |  |  |  |
| Nº .     | Garden                               |                                                                                                                       |                                                                                                             |  |  |  |  |  |