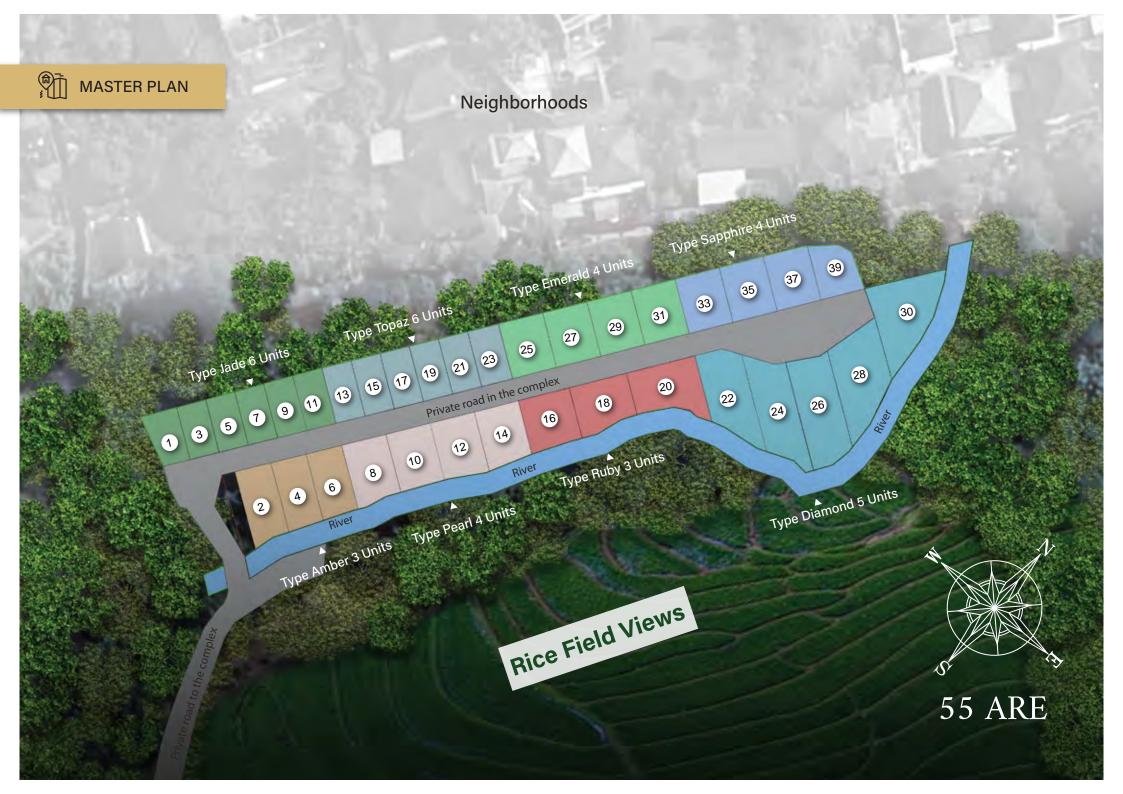

# AMBER

| Unit  | Land Size<br>(m²) | Living Area<br>(m²) | Pool & Deck<br>(m²) | Carport & Garden<br>(m²) | Total 1st Floor<br>(m²) | Living Area<br>(m²) | Balcony<br>(m²) | Total 2nd Floor<br>(m <sup>2</sup> ) | Total<br>Building<br>(m2) |
|-------|-------------------|---------------------|---------------------|--------------------------|-------------------------|---------------------|-----------------|--------------------------------------|---------------------------|
| No. 2 | 134               | 62                  | 21                  | 36                       | 119                     | 81                  | 14              | 95                                   | 214                       |
| No. 4 | 122               | 62                  | 21                  | 36                       | 119                     | 81                  | 14              | 95                                   | 214                       |
| No. 6 | 119               | 62                  | 21                  | 36                       | 119                     | 81                  | 14              | 95                                   | 214                       |

## TYPE AMBER = 2 BEDROOMS

#### **1st FLOOR**

EYE.

Parking Port

Living Room

#### Kitchen

蕊 Dining Room

🕌 Infinity Pool

🔄 Bathroom

Garden

#### 2nd FLOOR

Seating Area

📇 Master Bedroom

Master Bathroom

📇 Bedroom

Balcony

Fully Furnished complete with Appliances

# TYPE AMBER

Floor Plan - 2nd Floor

# ISOMETRI

Isometri 1st Floor

Isometri 2nd Floor

## TYPE AMBER