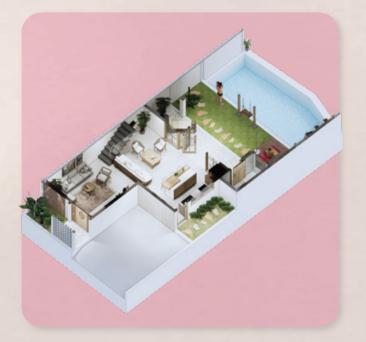

#### **1st FLOOR**

EYE.

Parking Port

Living Room

#### Kitchen

蕊 Dining Room

🕌 Infinity Pool

🔄 Bathroom

Garden

#### 2nd FLOOR

Seating Area

📇 Master Bedroom

Master Bathroom

📇 Bedroom

Balcony

Fully Furnished complete with Appliances