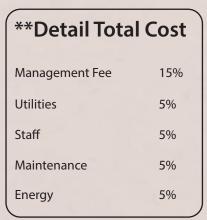

#### Purchase Price

| \$ 270.000        | Year 1   | Year 2   | Year 3   | Year 4   | Year 5   | Year 6   | Year 7   |
|-------------------|----------|----------|----------|----------|----------|----------|----------|
| Daily Rental Rate | \$193    | \$207    | \$220    | \$220    | \$233    | \$240    | \$247    |
| Occupancy Rate    | 70%      | 80%      | 80%      | 80%      | 80%      | 80%      | 80%      |
| Gross Revenue     | \$49.397 | \$60.347 | \$64.240 | \$64.240 | \$68.133 | \$70.080 | \$72.027 |
| ** Total Cost     | \$17.289 | \$21.121 | \$22.484 | \$22.484 | \$23.847 | \$24.528 | \$25.209 |
| Nett Profit       | \$32.108 | \$39.225 | \$41.756 | \$41.756 | \$44.287 | \$45.552 | \$46.817 |
| ROI               | 12%      | 15%      | 15%      | 15%      | 16%      | 17%      | 17%      |