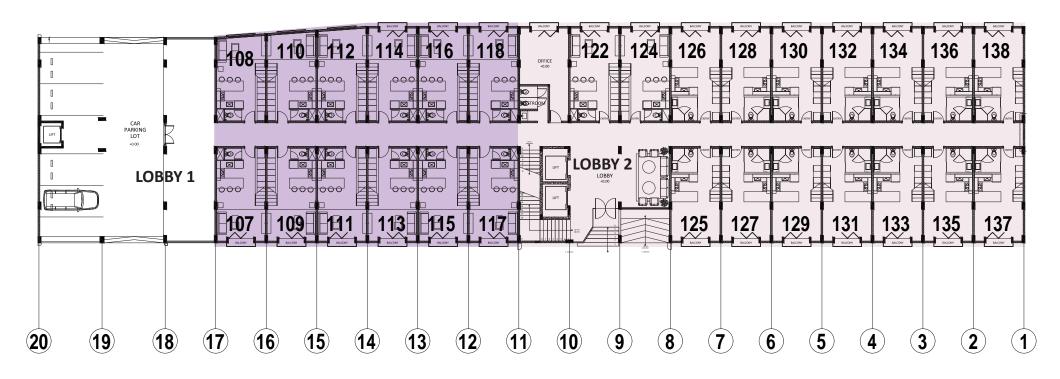

# PHASE 1

## **1st Floor**

# Amenities: Lobby With Reception & Security 2 Passenger Lift

PHASE 2 PHASE 1