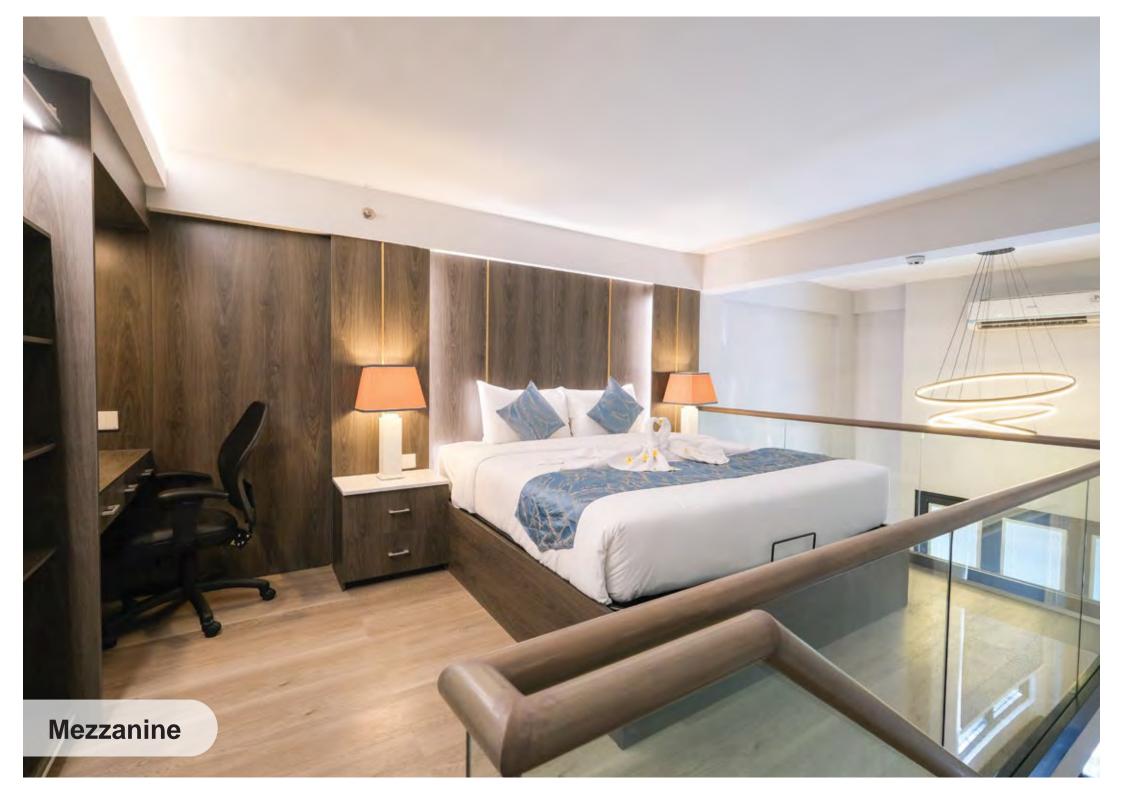

#### Master Bedroom

#### Mezzanine

| Room    | Item                                                                                                                                                                                                                   |
|---------|------------------------------------------------------------------------------------------------------------------------------------------------------------------------------------------------------------------------|
|         |                                                                                                                                                                                                                        |
| Bedroom | <ul> <li>Wardrobe</li> <li>Writing Desk</li> <li>Bed &amp; Wallpanel</li> <li>Chair</li> <li>LED Mirror</li> <li>Spring Bed (King Size) 180 x 200 cm</li> <li>Table Lamp for Nightstand</li> <li>Safety Rox</li> </ul> |