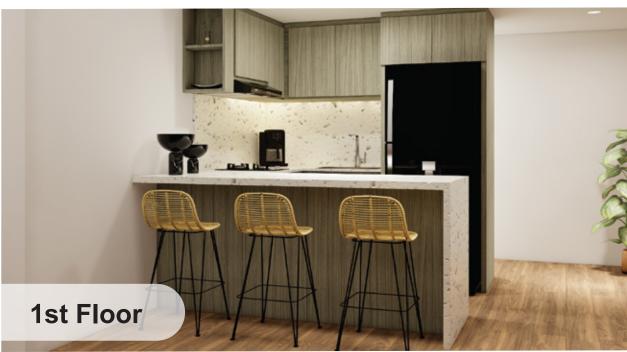

| Parking area & lobby every floor              |  |
| 2 Passenger Lift            | Max 10 person                                 |  |

#### Note:

- Specifications are subject to change at any time without prior notice.
- Specification changes will resemble the original specifications or equivalent.





# 3 Bedrooms

#### 10000 2300 2300 4680 6600 7500 000 5 3 2850 900 600 3150 4710 1340



3665

2nd FLOOR PLAN

1st FLOOR PLAN

**3 BEDROOMS** 10 X 7,5 METER (TYPICAL)



1350

4985

# **Total Unit Size** 108 sqm

#### **1ST FLOOR PLAN**



1. MUDROOM



2. MASTER **BEDROOM** 



3. MASTER **BATHROOM** 



4. POWDER ROOM



5. KITCHEN + DINING



6. LIVING ROOM



7. BALCONY

#### 2ND FLOOR PLAN



1. BEDROOM 1



2. BEDROOM 2



3. SEATING AREA



4. BATHROOM





















#### 3 Bedrooms

#### **UNITS INTERIOR SPECIFICATION - 1ST FLOOR**







#### Bedroom, Bathroom & Seating Area

**UNITS INTERIOR SPECIFICATION - MEZZANINE** 

Item



#### Living room & Kitchen

**Material** 

Floor Finish Wall finish

Ceiling

Main Entrance Door

Window (Folding Door)

Rigid Vinyl Tile thk 6 mm ex. Induro

Brick & Light Brick (Hebel)

wall finish paint

Gypsum finish Paint

Wood Door with smart key

Aluminium Folding Door (Open Inward)

Glass: 5mm low-E + 9A

+ 5mm double tempered clear glass

Floor Finish

**Item** 

Wall finish

Ceiling

Railing Mezzanine

Bathroom Floor Finish

Bathroom Wall Finish Bathroom Sliding Door Rigid Vinyl Tile thk 6mm ex. Induro

Brick & Light Brick (Hebel) wall finish paint

Concrete finish Paint

**Material** 

**Tempered C