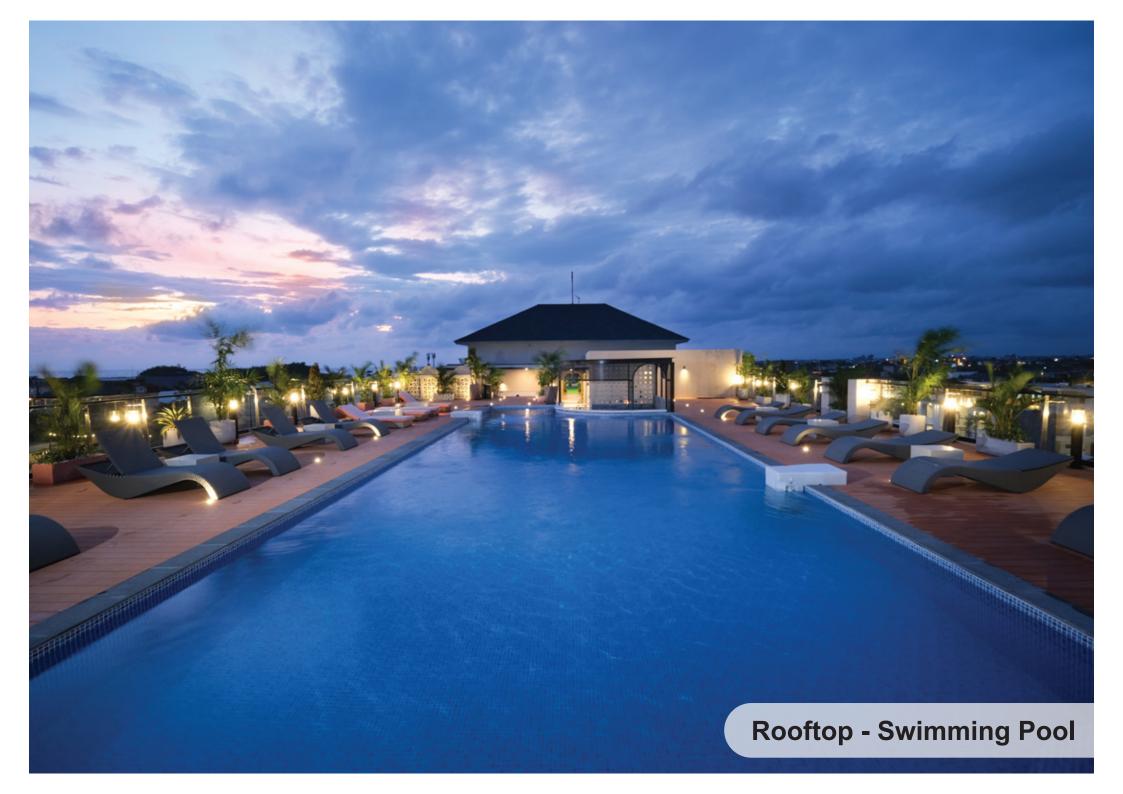

Holder, Rob Hook, & Caddy Rack) - Swing Shower Door                                                                                                |
| obb              |                                                                                                                                                                                              |                 |                                                                                                                                                                                                                                    |



#### Living room

- Sofa Bed 2 Seater
- Coffee Table
- TV Credenza & Wood Panel
- Air Conditioner 2 pk
- Smart TV 55 inch
- Painting
- Chandelier

























































## **PRICELIST**

| Туре             | Floor | Price     |
|------------------|-------|-----------|
| 1 Bedroom Type 1 | lst   | \$139.860 |
|                  | 2nd   | \$139.860 |
|                  | 3rd   | \$153.846 |
| 1 Bedroom Type 2 | lst   | \$139.860 |
|                  | 2nd   | \$139.860 |
|                  | 3rd   | \$153.846 |
| 3 Bedrooms       | 2nd   | \$279.720 |
|                  | 3rd   | \$307.692 |

- Incude VAT 11%
- Exclude Notary Fee

Presented by Young Properties (Division of Young Corporation)



## 

Leasehold

**Smart Studio Type Apartments** and guaranteed extension at market price



## 🖺 92 Units

**Total Units** 

52 units available at 1st phase. 40 units available at 2nd phase



## Canggu

Bali, Indonesia

Strategic location in the Heart