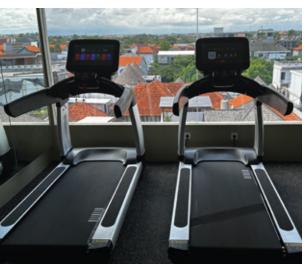

(Toilet Paper Holder, Rob Hook, & Caddy Rack) - Swing Shower Door                                                                                                |
| obb              |                                                                                                                                                                                              |                 |                                                                                                                                                                                                                                    |



#### Living room

- Sofa Bed 2 Seater
- Coffee Table
- TV Credenza & Wood Panel
- Air Conditioner 2 pk
- Smart TV 55 inch
- Painting
- Chandelier

























































## **PRICELIST**

| Туре             | Floor | Price     |
|------------------|-------|-----------|
| 1 Bedroom Type 1 | lst   | \$139.860 |
|                  | 2nd   | \$139.860 |
|                  | 3rd   | \$153.846 |
| 1 Bedroom Type 2 | lst   | \$139.860 |
|                  | 2nd   | \$139.860 |
|                  | 3rd   | \$153.846 |
| 3 Bedrooms       | 2nd   | \$279.720 |
|                  | 3rd   | \$307.692 |

- Incude VAT 11%
- Exclude Notary Fee

Presented by Young Properties (Division of Young Corporation)



## 

Leasehold

**Smart Studio Type Apartments** and guaranteed extension at market price



## 🖺 92 Units

**Total Units** 

52 units available at 1st phase. 40 units available at 2nd phase



## Canggu

Bali, Indonesia

Strategic locatio