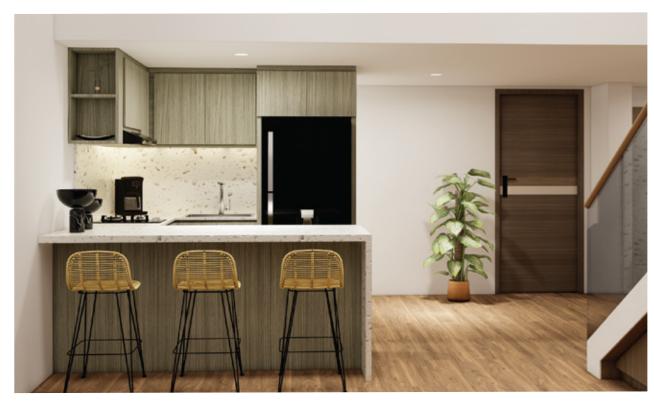

V                        | Parking area & lobby every floor              |  |
| 2 Passenger Lift            | Max 10 person                                 |  |

#### Note:

- Specifications are subject to change at any time without prior notice.
- Specification changes will resemble the original specifications or equivalent.





# 3 Bedrooms

#### 10000 2300 2300 4680 6600 7500 000 5 3 2850 900 600 3150 4710 1340



3665

2nd FLOOR PLAN

1st FLOOR PLAN

**3 BEDROOMS** 10 X 7,5 METER (TYPICAL)



1350

4985

# **Total Unit Size** 108 sqm

#### **1ST FLOOR PLAN**



1. MUDROOM



2. MASTER **BEDROOM** 



3. MASTER **BATHROOM** 



4. POWDER ROOM



5. KITCHEN + DINING



6. LIVING ROOM



7. BALCONY

#### 2ND FLOOR PLAN



1. BEDROOM 1



2. BEDROOM 2



3. SEATING AREA



4. BATHROOM





















#### 3 Bedrooms

#### **UNITS INTERIOR SPECIFICATION - 1ST FLOOR**







#### Bedroom, Bathroom & Seating Area

**UNITS INTERIOR SPECIFICATION - MEZZANINE** 

Item



#### Living room & Kitchen

**Material** 

Floor Finish Wall finish

Ceiling

Main Entrance Door

Window (Folding Door)

Rigid Vinyl Tile thk 6 mm ex. Induro

Brick & Light Brick (Hebel)

wall finish paint

Gypsum finish Paint

Wood Door with smart key

Aluminium Folding Door (Open Inward)

Glass: 5mm low-E + 9A

+ 5mm double tempered clear glass

Floor Finish

**Item** 

Wall finish

Ceiling

Railing Mezzanine

Bathroom Floor Finish

Bathroom Wall Finish Bathroom Sliding Door Rigid Vinyl Tile thk 6mm ex. Induro

Brick & Light Brick (Hebel) wall finish paint

Concrete finish Paint

**Material** 

**Tempered