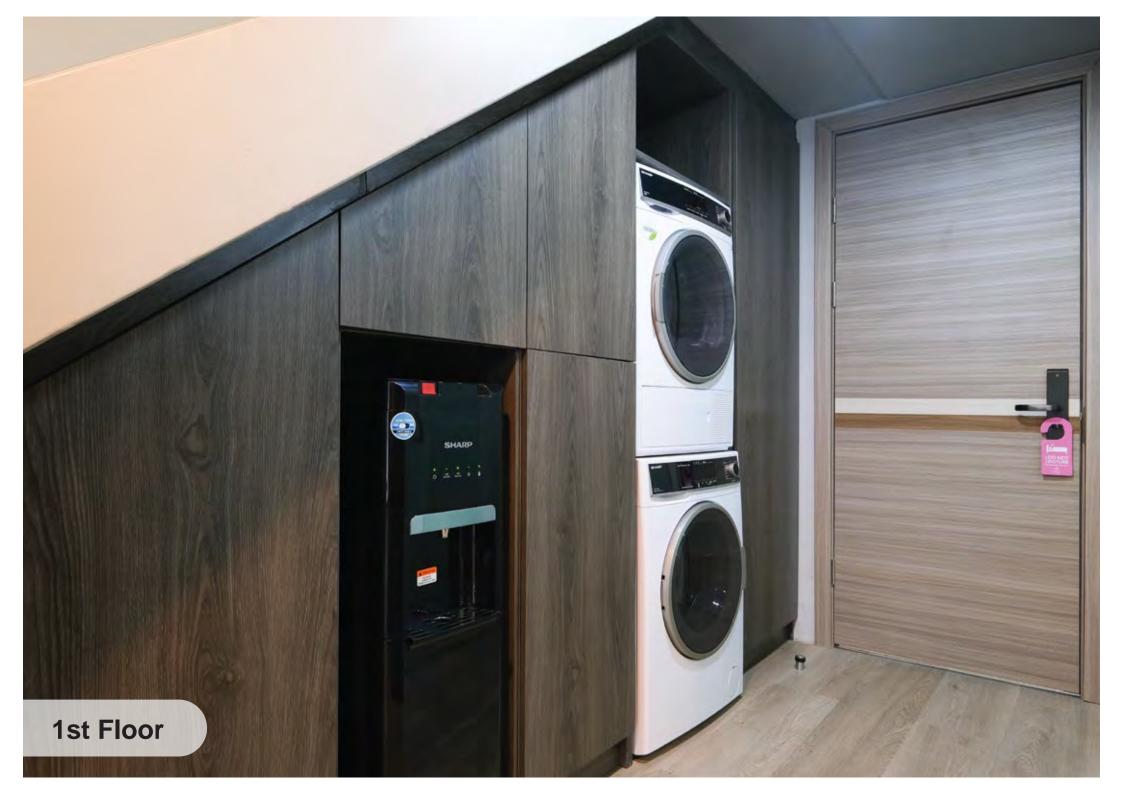

#### **FURNITURE & APPLIANCES**

| 1st Floor             |             |                                                                                                                                                                                               |  |  |  |
|-----------------------|-------------|-----------------------------------------------------------------------------------------------------------------------------------------------------------------------------------------------|--|--|--|
| Room                  | Room Item   |                                                                                                                                                                                               |  |  |  |
|                       |             |                                                                                                                                                                                               |  |  |  |
|                       | Aisle       | <ul><li>- Under Stair Cabinet</li><li>- Washing Machine</li><li>- Dryer</li></ul>                                                                                                             |  |  |  |
|                       | Bathroom    | <ul> <li>Smart Toilet</li> <li>Bathroom Fixture (Shower)</li> <li>Bathroom Accessories (Towel Bar, Toilet Paper<br/>Holder, Rob Hook, &amp; Caddy Rack)</li> <li>Swing Shower Door</li> </ul> |  |  |  |
| Ŏ <u>.</u> B <u> </u> | Kitchen     | <ul> <li>Electric Stove 4 burner</li> <li>Exhaust</li> <li>Refrigerator</li> <li>Microwave</li> <li>Water Cooler (Dispenser) Bottom Galon</li> <li>Dining Table</li> <li>3 Chairs</li> </ul>  |  |  |  |
|                       | Living room | <ul> <li>Sofa Bed 2 Seater</li> <li>Coffee Table</li> <li>TV Credenza &amp; Wood Panel</li> <li>Air Conditioner 2 pk</li> <li>Smart TV 65 inch</li> <li>Chandelier</li> </ul>                 |  |  |  |