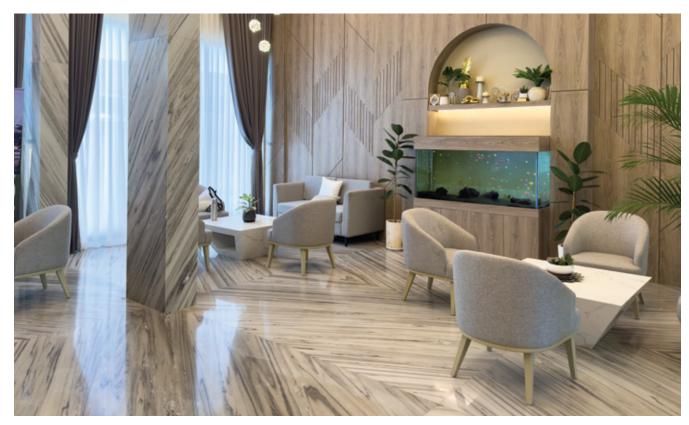

Bathroom Accessories (Toilet Paper Holder, Rob Hook, & Caddy Rack) - Swing Shower Door                                                                                                |
| obb              |                                                                                                                                                                                              |                 |                                                                                                                                                                                                                                    |



#### Living room

- Sofa Bed 2 Seater
- Coffee Table
- TV Credenza & Wood Panel
- Air Conditioner 2 pk
- Smart TV 55 inch
- Painting
- Chandelier

























































## **PRICELIST**

| Туре             | Floor | Price     |
|------------------|-------|-----------|
| 1 Bedroom Type 1 | lst   | \$139.860 |
|                  | 2nd   | \$139.860 |
|                  | 3rd   | \$153.846 |
| 1 Bedroom Type 2 | lst   | \$139.860 |
|                  | 2nd   | \$139.860 |
|                  | 3rd   | \$153.846 |
| 3 Bedrooms       | 2nd   | \$279.720 |
|                  | 3rd   | \$307.692 |

- Incude VAT 11%
- Exclude Notary Fee

Presented by Young Properties (Division of Young Corporation)



## 

Leasehold

**Smart Studio Type Apartments** and guaranteed extension at market price



## 🖺 92 Units

**Total Units** 

52 units available at 1st phase. 40 units available at 2nd phase



## Canggu

Bali, Indone