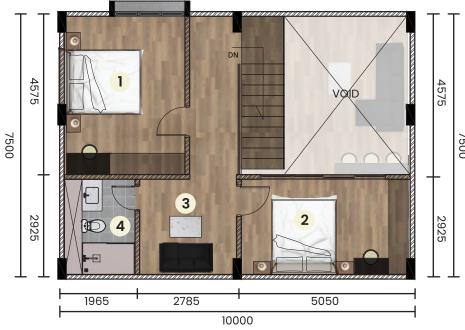

# 3 Bedrooms

#### 10000 2300 2300 4680 6600 7500 000 5 3 2850 900 600 3150 4710 1340

3665

2nd FLOOR PLAN

1st FLOOR PLAN

**3 BEDROOMS** 10 X 7,5 METER (TYPICAL)

1350

4985

# **Total Unit Size** 108 sqm

#### **1ST FLOOR PLAN**

1. MUDROOM

2. MASTER **BEDROOM** 

3. MASTER **BATHROOM** 

4. POWDER ROOM

5. KITCHEN + DINING

6. LIVING ROOM

7. BALCONY

#### 2ND FLOOR PLAN

1. BEDROOM 1

2. BEDROOM 2

3. SEATING AREA

4. BATHROOM