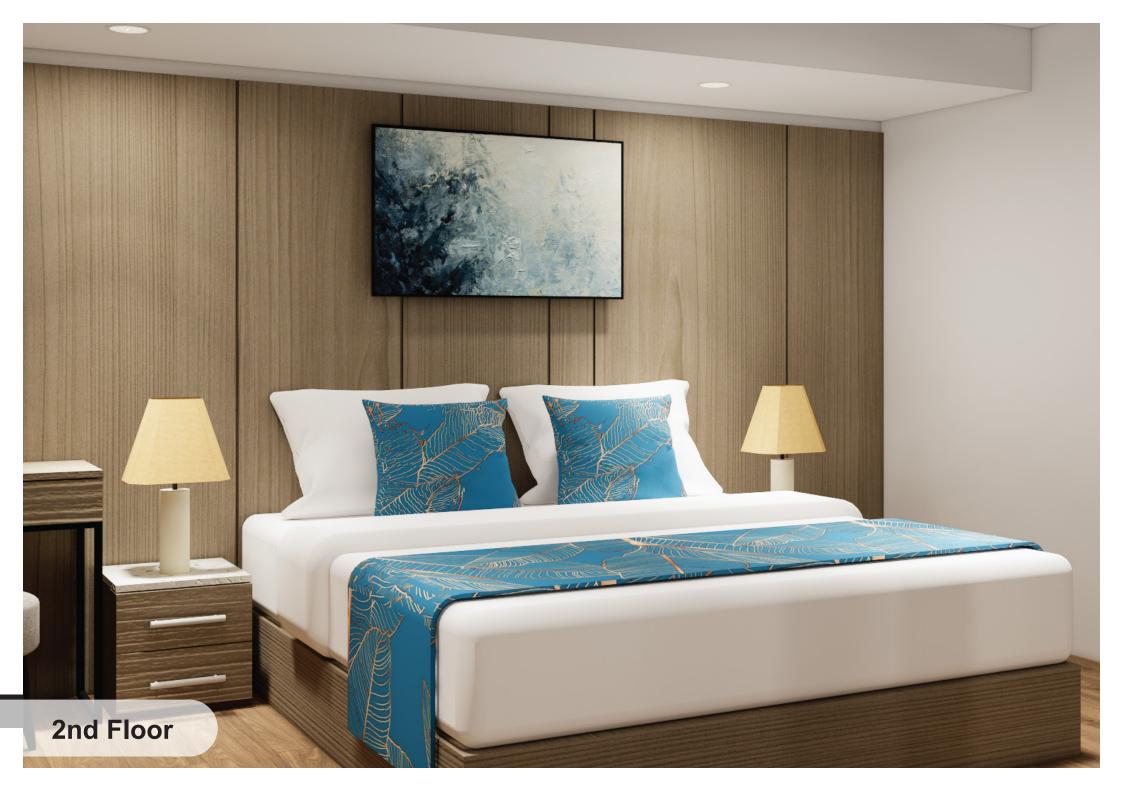

| Parking area & lobby every floor              |  |
| 2 Passenger Lift            | Max 10 person                                 |  |

#### Note:

- Specifications are subject to change at any time without prior notice.
- Specification changes will resemble the original specifications or equivalent.





# 3 Bedrooms

#### 10000 2300 2300 4680 6600 7500 000 5 3 2850 900 600 3150 4710 1340



3665

2nd FLOOR PLAN

1st FLOOR PLAN

**3 BEDROOMS** 10 X 7,5 METER (TYPICAL)



1350

4985

# **Total Unit Size** 108 sqm

#### **1ST FLOOR PLAN**



1. MUDROOM



2. MASTER **BEDROOM** 



3. MASTER **BATHROOM** 



4. POWDER ROOM



5. KITCHEN + DINING



6. LIVING ROOM



7. BALCONY

#### 2ND FLOOR PLAN



1. BEDROOM 1



2. BEDROOM 2



3. SEATING AREA



4. BATHROOM





















#### 3 Bedrooms

#### **UNITS INTERIOR SPECIFICATION - 1ST FLOOR**







#### Bedroom, Bathroom & Seating Area

**UNITS INTERIOR SPECIFICATION - MEZZANINE** 

Item



#### Living room & Kitchen

**Material** 

Floor Finish Wall finish

Ceiling

Main Entrance Door

Window (Folding Door)

Rigid Vinyl Tile thk 6 mm ex. Induro

Brick & Light Brick (Hebel)

wall finish paint

Gypsum finish Paint

Wood Door with smart key

Aluminium Folding Door (Open Inward)

Glass: 5mm low-E + 9A

+ 5mm double tempered clear glass

Floor Finish

**Item** 

Wall finish

Ceiling

Railing Mezzanine

Bathroom Floor Finish

Bathroom Wall Finish Bathroom Sliding Door Rigid Vinyl Tile thk 6mm ex. Induro

Brick & Light Brick (Hebel) wall finish paint

Concrete finish Paint

**Material** 

**Tempered Clear Glass