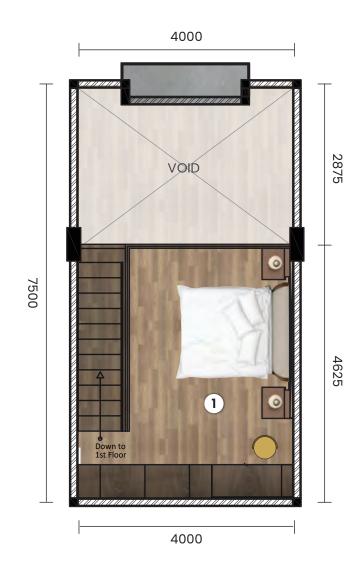

# 4000 2875 3 5600 2 4625 1900

4000

#### **MEZZANINE PLAN**

1 BEDROOM TYPE 1 4 X 7,5 METER (TYPICAL)

# Total Unit Size 48,5 sqm

#### **1ST FLOOR PLAN**

1. BATHROOM

2. KITCHEN

3. LIVING ROOM

4. BALCONY

#### **MEZZANINE PLAN**

1. BEDROOM