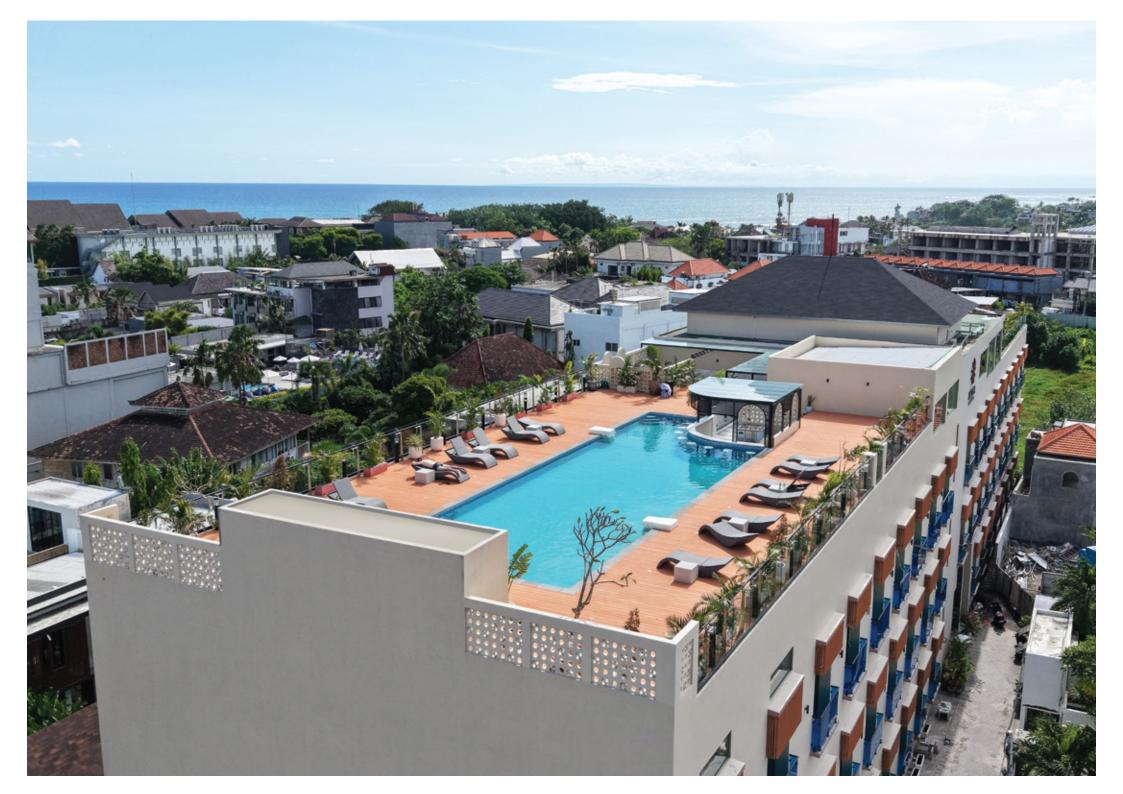

#### The Beaches of Canggu

Aster Apartments are in close proximity to the famed Batu Bolong, Berawa, and Pererenan beaches offer a relaxed atmosphere and surfing culture.

#### Relax at a Beach Bar or Pool Bar

Spend your afternoon at one of the many trendy pools or beach bars found near Aster Apartments.

These beautifully decorated venues offer a great place to hang with friends, enjoy live

#### **Amenities:**

Bar & Cafe