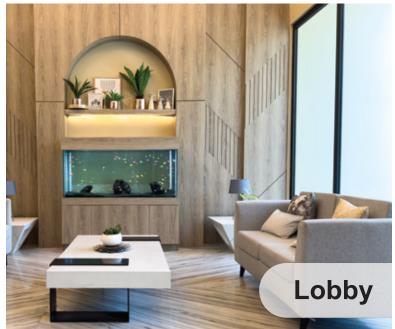

oom Accessories (Toilet Paper Holder, Rob Hook, & Caddy Rack) - Swing Shower Door                                                                                                |
| obb              |                                                                                                                                                                                              |                 |                                                                                                                                                                                                                                    |



#### Living room

- Sofa Bed 2 Seater
- Coffee Table
- TV Credenza & Wood Panel
- Air Conditioner 2 pk
- Smart TV 55 inch
- Painting
- Chandelier

























































## **PRICELIST**

| Туре             | Floor | Price     |
|------------------|-------|-----------|
| 1 Bedroom Type 1 | lst   | \$139.860 |
|                  | 2nd   | \$139.860 |
|                  | 3rd   | \$153.846 |
| 1 Bedroom Type 2 | lst   | \$139.860 |
|                  | 2nd   | \$139.860 |
|                  | 3rd   | \$153.846 |
| 3 Bedrooms       | 2nd   | \$279.720 |
|                  | 3rd   | \$307.692 |

- Incude VAT 11%
- Exclude Notary Fee

Presented by Young Properties (Division of Young Corporation)



## 

Leasehold

**Smart Studio Type Apartments** and guaranteed extension at market price



## 🖺 92 Units

**Total Units** 

52 units available at 1st phase. 40 units available at 2nd phase



## Canggu

Bali, Indonesia

S