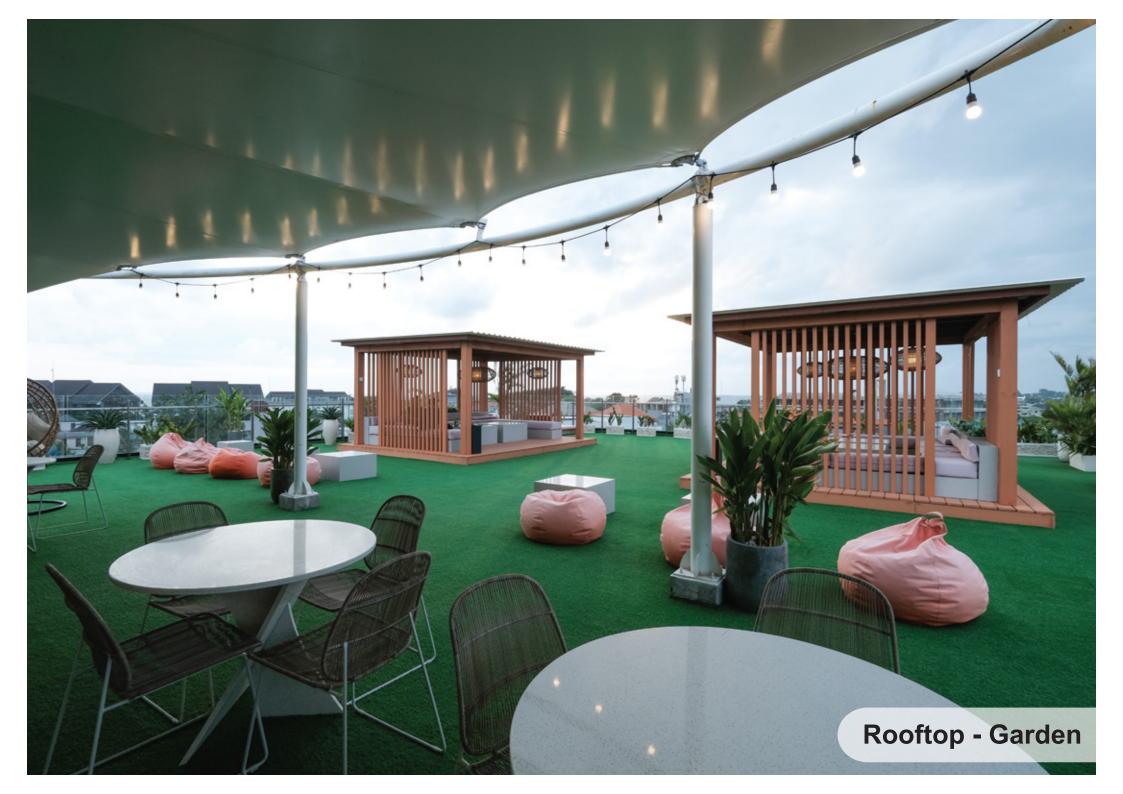

Paper Holder, Rob Hook, & Caddy Rack) - Swing Shower Door                                                                                                |
| obb              |                                                                                                                                                                                              |                 |                                                                                                                                                                                                                                    |



#### Living room

- Sofa Bed 2 Seater
- Coffee Table
- TV Credenza & Wood Panel
- Air Conditioner 2 pk
- Smart TV 55 inch
- Painting
- Chandelier

























































## **PRICELIST**

| Туре             | Floor | Price     |
|------------------|-------|-----------|
| 1 Bedroom Type 1 | lst   | \$139.860 |
|                  | 2nd   | \$139.860 |
|                  | 3rd   | \$153.846 |
| 1 Bedroom Type 2 | lst   | \$139.860 |
|                  | 2nd   | \$139.860 |
|                  | 3rd   | \$153.846 |
| 3 Bedrooms       | 2nd   | \$279.720 |
|                  | 3rd   | \$307.692 |

- Incude VAT 11%
- Exclude Notary Fee

Presented by Young Properties (Division of Young Corporation)



## 

Leasehold

**Smart Studio Type Apartments** and guaranteed extension at market price



## 🖺 92 Units

**Total Units** 

52 units available at 1st phase. 40 units available at 2nd phase



## Canggu

Bali, Indonesia

Strategic location in the