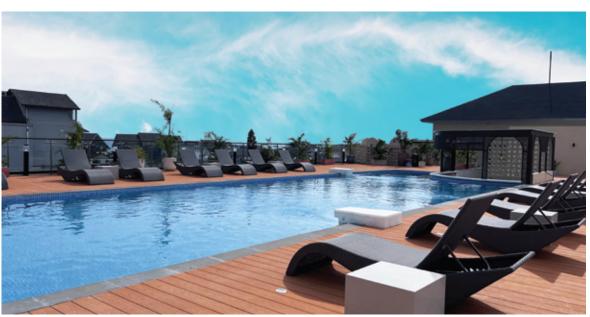

er, Rob Hook, & Caddy Rack) - Swing Shower Door                                                                                                |
| obb              |                                                                                                                                                                                              |                 |                                                                                                                                                                                                                                    |



#### Living room

- Sofa Bed 2 Seater
- Coffee Table
- TV Credenza & Wood Panel
- Air Conditioner 2 pk
- Smart TV 55 inch
- Painting
- Chandelier

























































## **PRICELIST**

| Туре             | Floor | Price     |
|------------------|-------|-----------|
| 1 Bedroom Type 1 | lst   | \$139.860 |
|                  | 2nd   | \$139.860 |
|                  | 3rd   | \$153.846 |
| 1 Bedroom Type 2 | lst   | \$139.860 |
|                  | 2nd   | \$139.860 |
|                  | 3rd   | \$153.846 |
| 3 Bedrooms       | 2nd   | \$279.720 |
|                  | 3rd   | \$307.692 |

- Incude VAT 11%
- Exclude Notary Fee

Presented by Young Properties (Division of Young Corporation)



## 

Leasehold

**Smart Studio Type Apartments** and guaranteed extension at market price



## 🖺 92 Units

**Total Units** 

52 units available at 1st phase. 40 units available at 2nd phase



## Canggu

Bali, Indonesia

Strategic location in the Heart of