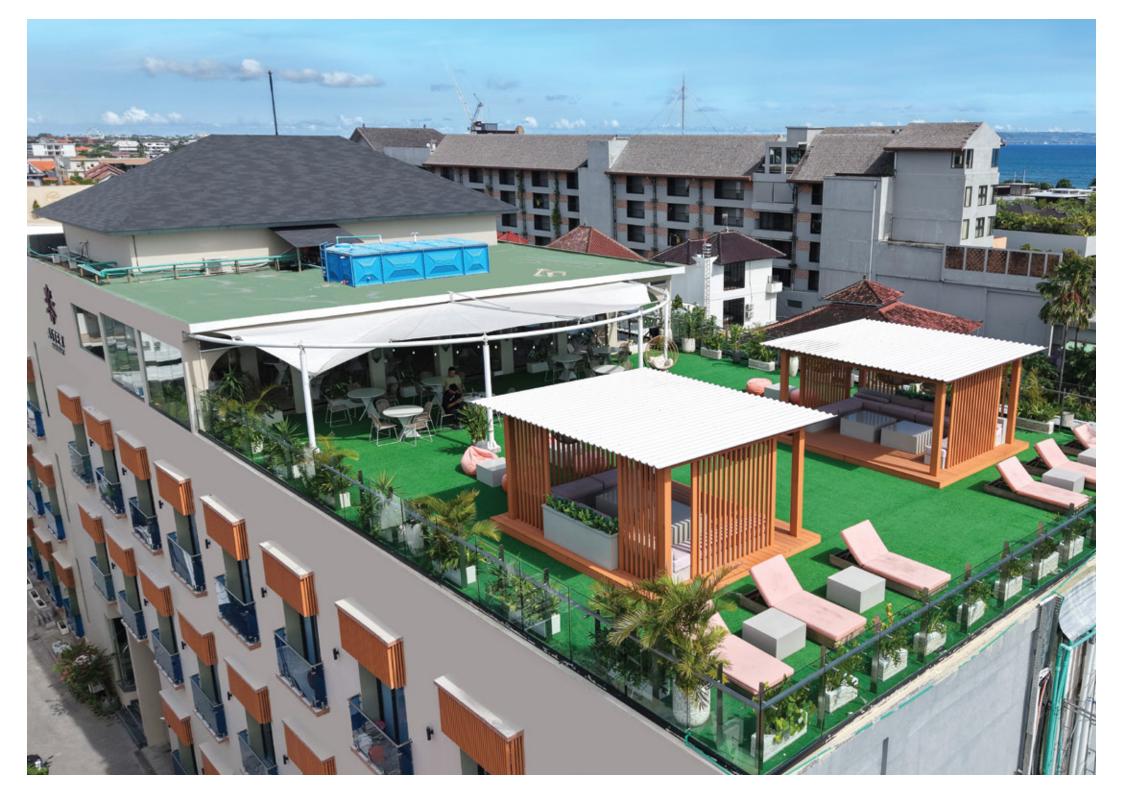

out choice for property investment in Asia. In 2021, it was ranked the #1 destination by TripAdvisor beating out Rome, London, Paris, and Dubai.



TRAVEL+ LEISURE

**TOP 25** 

ISLANDS

IN THE WORLD

🧱 statista 互

16 MILLION TOURIST ARRIVAL IN 2019



IN THE WORLD 2023

Tripadvisor

NUMBER 1 DESTINATION IN ASIA



WORLD'S FAVOURITE DESTINATION



TOP 5
ISLANDS
IN THE WORLD





#### The Beaches of Canggu

Aster Apartments are in close proximity to the famed Batu Bolong, Berawa, and Pererenan beaches offer a relaxed atmosphere and surfing culture.



















#### Relax at a Beach Bar or Pool Bar

Spend your afternoon at one of the many trendy pools or beach bars found near Aster Apartments.

These beautifully decorated venues offer a great place to hang with friends, enjoy live











# **Basement**

#### **Amenities:**





# PHASE 1



## **1st Floor**

# Amenities: Lobby With Reception & Security 2 Passenger Lift





PHASE 2 PHASE 1



## 2nd Floor



# PHASE 1



## **3rd Floor**

# Amenities: Unit Type: 1 Bedroom Type 1 48,5 sqm 1 Bedroom Type 2 48,5 sqm

## PHASE 1



# Rooftop

#### **Amenities:**





Bar & Cafe







# **BUILDING SPECIFICATION**

| Item                        | Description                                   |  |
|-----------------------------|-----------------------------------------------|--|
| Wall Finish                 | Brick & light brick (Hebel) wall finish paint |  |
| Ceiling                     | Gypsum finish paint                           |  |
| Hydrant                     | 2 hydrant every floor                         |