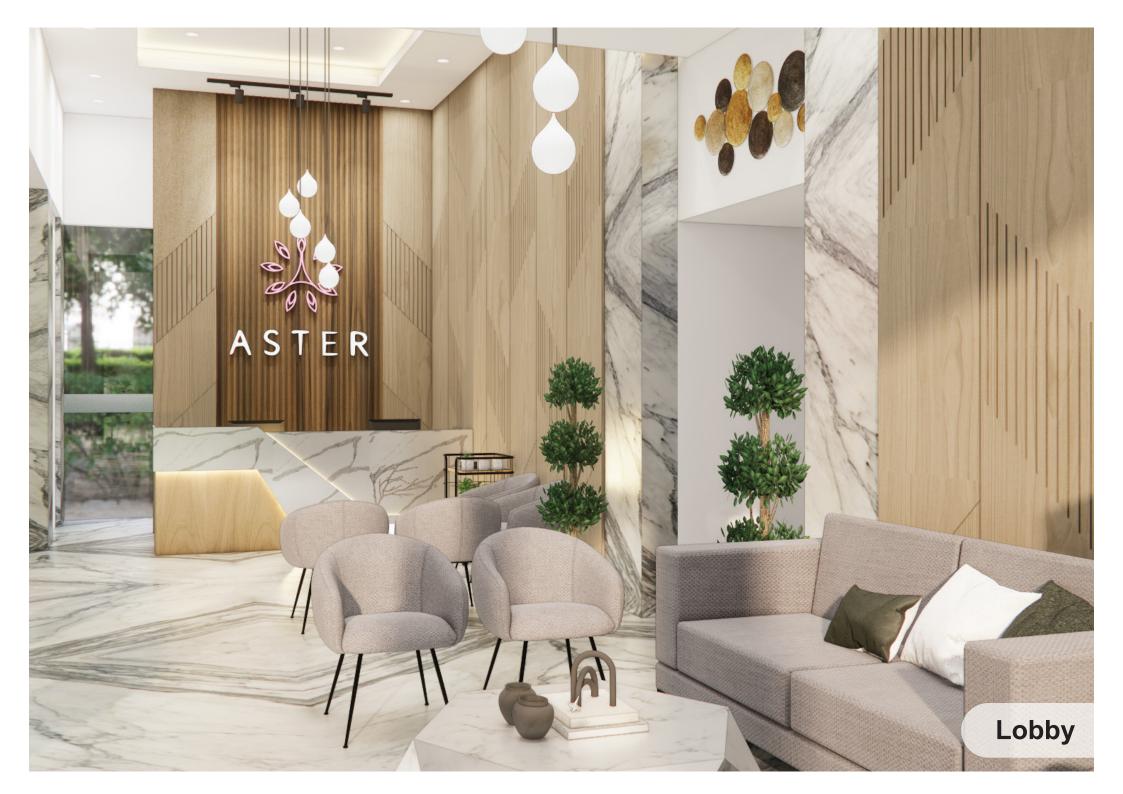

m Accessories (Toilet Paper Holder, Rob Hook, & Caddy Rack) - Swing Shower Door                                                                                                |
| obb              |                                                                                                                                                                                              |                 |                                                                                                                                                                                                                                    |



#### Living room

- Sofa Bed 2 Seater
- Coffee Table
- TV Credenza & Wood Panel
- Air Conditioner 2 pk
- Smart TV 55 inch
- Painting
- Chandelier

























































## **PRICELIST**

| Туре             | Floor | Price     |
|------------------|-------|-----------|
| 1 Bedroom Type 1 | lst   | \$139.860 |
|                  | 2nd   | \$139.860 |
|                  | 3rd   | \$153.846 |
| 1 Bedroom Type 2 | lst   | \$139.860 |
|                  | 2nd   | \$139.860 |
|                  | 3rd   | \$153.846 |
| 3 Bedrooms       | 2nd   | \$279.720 |
|                  | 3rd   | \$307.692 |

- Incude VAT 11%
- Exclude Notary Fee

Presented by Young Properties (Division of Young Corporation)



## 

Leasehold

**Smart Studio Type Apartments** and guaranteed extension at market price



## 🖺 92 Units

**Total Units** 

52 units available at 1st phase. 40 units available at 2nd phase



## Canggu

Bali, Indonesia

Str