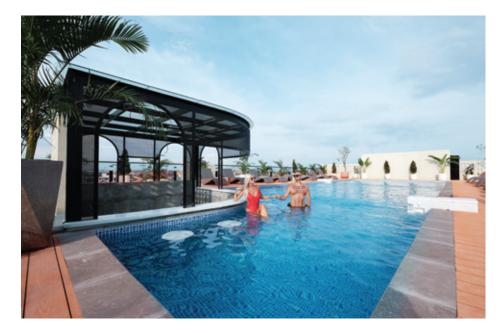

lder, Rob Hook, & Caddy Rack) - Swing Shower Door                                                                                                |
| obb              |                                                                                                                                                                                              |                 |                                                                                                                                                                                                                                    |



#### Living room

- Sofa Bed 2 Seater
- Coffee Table
- TV Credenza & Wood Panel
- Air Conditioner 2 pk
- Smart TV 55 inch
- Painting
- Chandelier

























































## **PRICELIST**

| Туре             | Floor | Price     |
|------------------|-------|-----------|
| 1 Bedroom Type 1 | lst   | \$139.860 |
|                  | 2nd   | \$139.860 |
|                  | 3rd   | \$153.846 |
| 1 Bedroom Type 2 | lst   | \$139.860 |
|                  | 2nd   | \$139.860 |
|                  | 3rd   | \$153.846 |
| 3 Bedrooms       | 2nd   | \$279.720 |
|                  | 3rd   | \$307.692 |

- Incude VAT 11%
- Exclude Notary Fee

Presented by Young Properties (Division of Young Corporation)



## 

Leasehold

**Smart Studio Type Apartments** and guaranteed extension at market price



## 🖺 92 Units

**Total Units** 

52 units available at 1st phase. 40 units available at 2nd phase



## Canggu

Bali, Indonesia

Strategic location in the Heart o