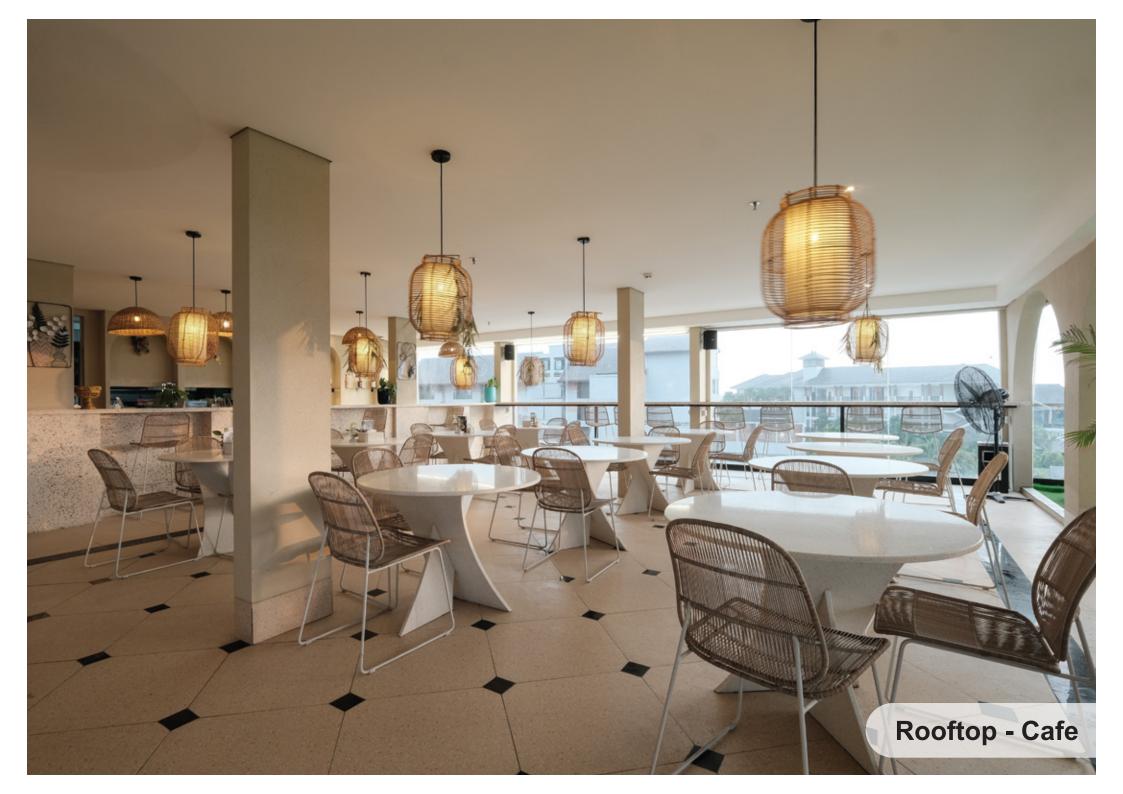

let Paper Holder, Rob Hook, & Caddy Rack) - Swing Shower Door                                                                                                |
| obb              |                                                                                                                                                                                              |                 |                                                                                                                                                                                                                                    |



#### Living room

- Sofa Bed 2 Seater
- Coffee Table
- TV Credenza & Wood Panel
- Air Conditioner 2 pk
- Smart TV 55 inch
- Painting
- Chandelier

























































## **PRICELIST**

| Туре             | Floor | Price     |
|------------------|-------|-----------|
| 1 Bedroom Type 1 | lst   | \$139.860 |
|                  | 2nd   | \$139.860 |
|                  | 3rd   | \$153.846 |
| 1 Bedroom Type 2 | lst   | \$139.860 |
|                  | 2nd   | \$139.860 |
|                  | 3rd   | \$153.846 |
| 3 Bedrooms       | 2nd   | \$279.720 |
|                  | 3rd   | \$307.692 |

- Incude VAT 11%
- Exclude Notary Fee

Presented by Young Properties (Division of Young Corporation)



## 

Leasehold

**Smart Studio Type Apartments** and guaranteed extension at market price



## 🖺 92 Units

**Total Units** 

52 units available at 1st phase. 40 units available at 2nd phase



## Canggu

Bali, Indonesia

Strategic location in