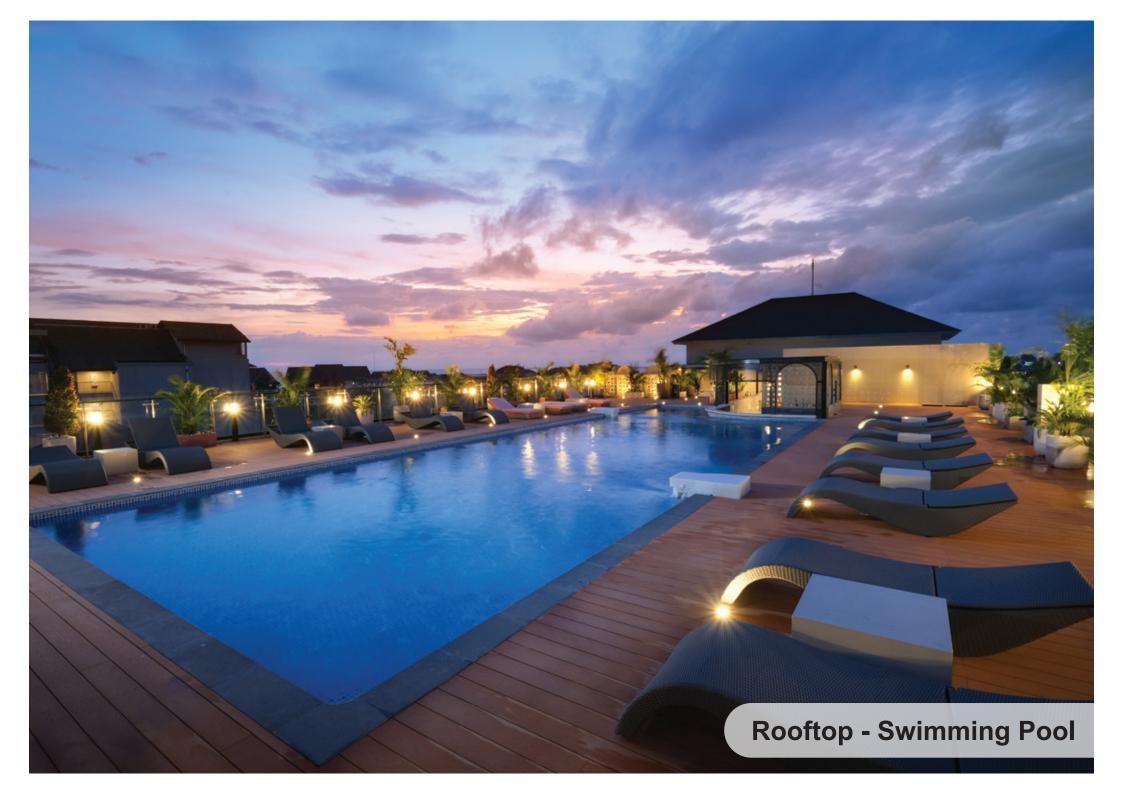

r Holder, Rob Hook, & Caddy Rack) - Swing Shower Door                                                                                                |
| obb              |                                                                                                                                                                                              |                 |                                                                                                                                                                                                                                    |



#### Living room

- Sofa Bed 2 Seater
- Coffee Table
- TV Credenza & Wood Panel
- Air Conditioner 2 pk
- Smart TV 55 inch
- Painting
- Chandelier

























































## **PRICELIST**

| Туре             | Floor | Price     |
|------------------|-------|-----------|
| 1 Bedroom Type 1 | lst   | \$139.860 |
|                  | 2nd   | \$139.860 |
|                  | 3rd   | \$153.846 |
| 1 Bedroom Type 2 | lst   | \$139.860 |
|                  | 2nd   | \$139.860 |
|                  | 3rd   | \$153.846 |
| 3 Bedrooms       | 2nd   | \$279.720 |
|                  | 3rd   | \$307.692 |

- Incude VAT 11%
- Exclude Notary Fee

Presented by Young Properties (Division of Young Corporation)



## 

Leasehold

**Smart Studio Type Apartments** and guaranteed extension at market price



## 🖺 92 Units

**Total Units** 

52 units available at 1st phase. 40 units available at 2nd phase



## Canggu

Bali, Indonesia

Strategic location in the Hea