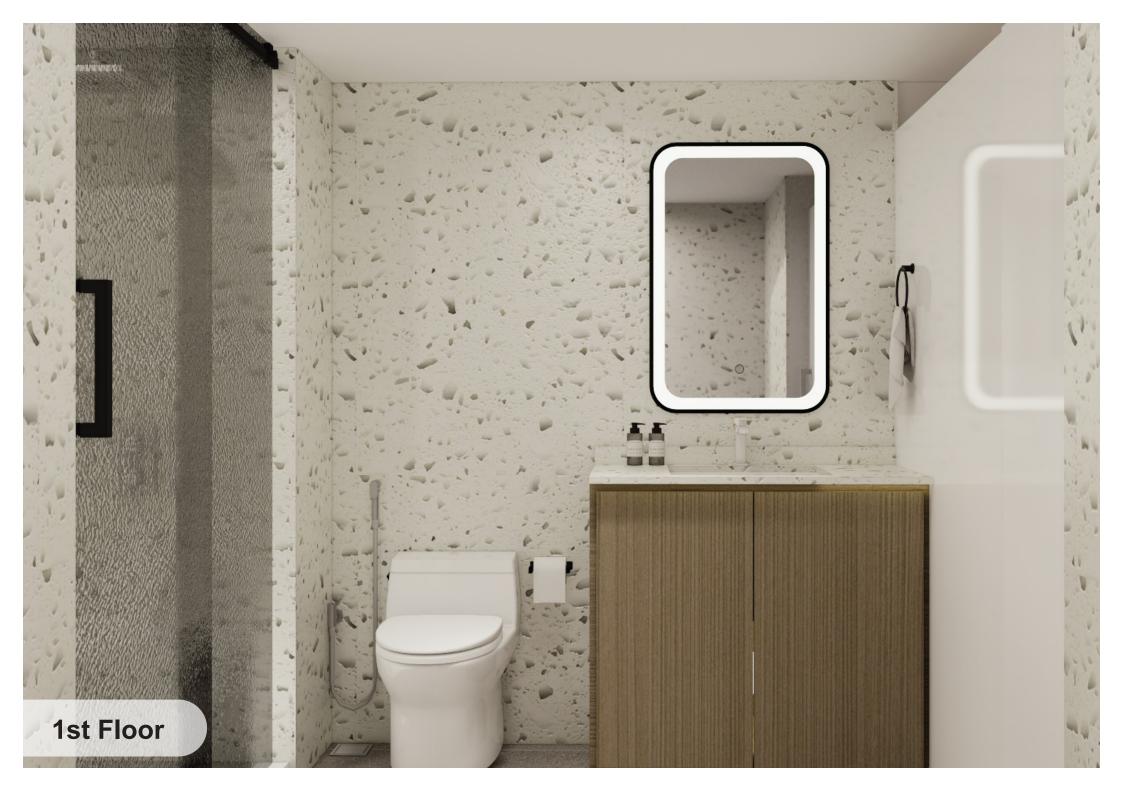

#### Powder Room & Master Bathroom

| Floor Finish |
|--------------|
| Wall Finish  |

Sliding Door

Ceramic Tiles ex. Roman

Material

Quartz Slab ex. Indoquartz

**Tempered Frosted Glass** (thk 8mm for door + 10mm for fix panel) ex. Avena Note: