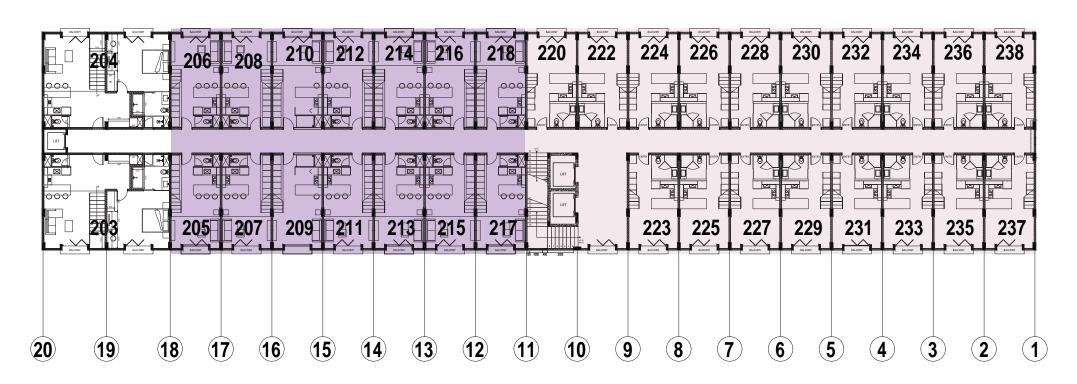

#### **Amenities:**

# Amenities: Lobby With Reception & Security 2 Passenger Lift

PHASE 2 PHASE 1

# Amenities: Unit Type: 1 Bedroom Type 1 48,5 sqm 1 Bedroom Type 2 48,5 sqm