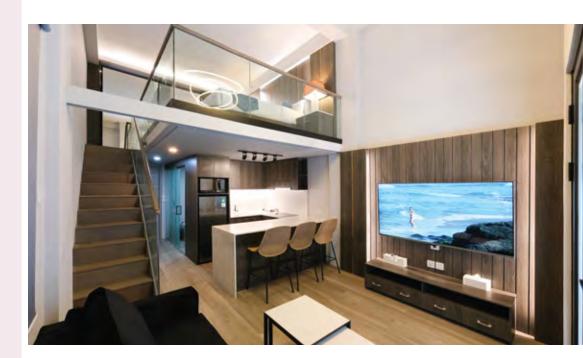

## Compact Design

Compact design with loft concept in interior, fully furnished and appliances