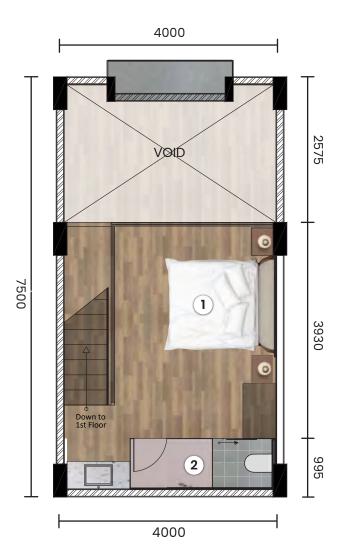

#### **MEZZANINE PLAN**

1. BEDROOM

#### MEZZANINE PLAN

1 BEDROOM TYPE 2 4 X 7,5 METER (TYPICAL)

7500

#### **MEZZANINE PLAN**

1. BEDROOM

2. BATHROOM