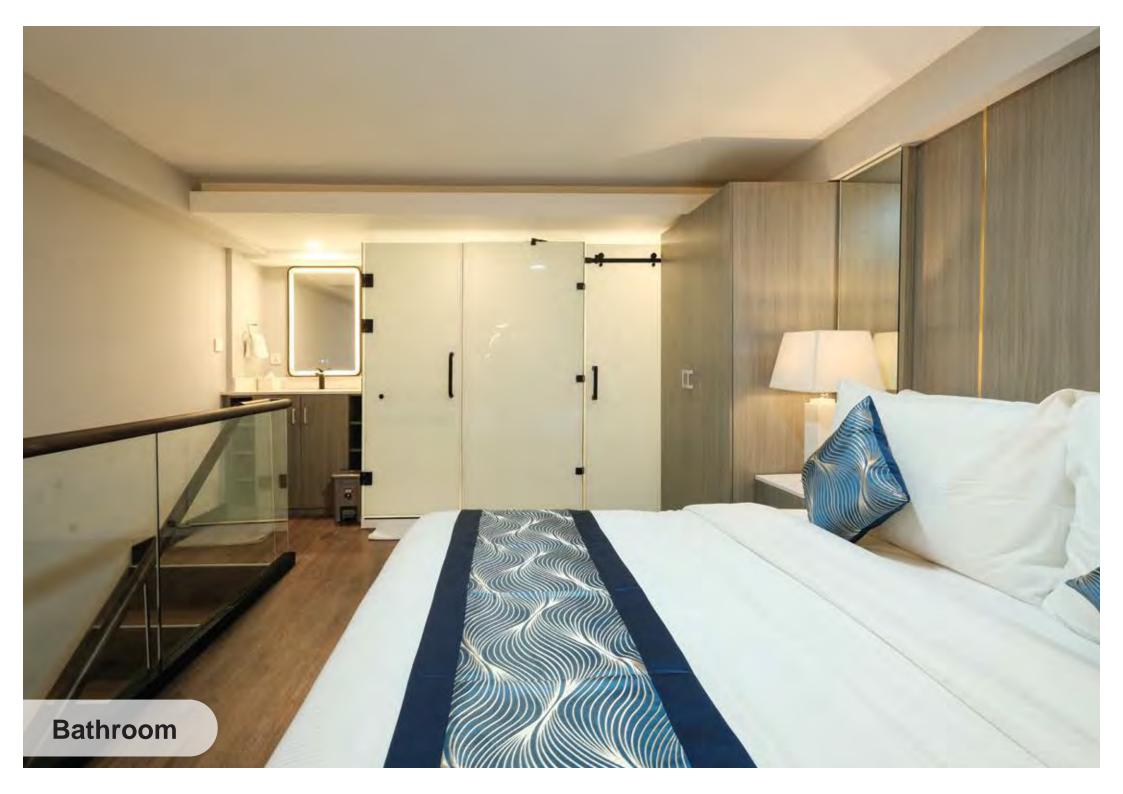

## 3 Bedrooms

- TV Credenza & Wood Panel

- Air Conditioner 2 pk

- Painting

- Chandelier

| FURNITURE & A                     | APPLIANCES                                                                                                                                                                                                                                              |                    |                                                                                                                                                                                                                                                         |
|-----------------------------------|---------------------------------------------------------------------------------------------------------------------------------------------------------------------------------------------------------------------------------------------------------|--------------------|---------------------------------------------------------------------------------------------------------------------------------------------------------------------------------------------------------------------------------------------------------|
| 1st Floor                         |                                                                                                                                                                                                                                                         | Mezzanine          |                                                                                                                                                                                                                                                         |
| Room                              | Item                                                                                                                                                                                                                                                    | Room               | Item                                                                                                                                                                                                                                                    |
| Mudroom  Master Bedroom           | - Bench - Cabinet  - Wardrobe - Spring Bed (King Size) 180 x 200 cm - Smart TV 65 inch - Writing Desk - Table Lamp for Nightstand - Dressing Table                                                                                                      | Bedroom 1          | <ul> <li>- Wardrobe</li> <li>- Table Lamp for Nightstand</li> <li>- Dressing Table</li> <li>- Safety Box</li> <li>- Bed &amp; Wallpanel</li> <li>- Chair</li> <li>- LED Mirror</li> <li>- Painting</li> <li>- Spring Bed</li> </ul>                     |
| ్లు Master<br><u>్లో</u> Bathroom | - Bed & Wallpanel - Safety Box - Chair  - LED Mirror - TV Credenza - Painting  - Wall Decoration  - Toilet - Swing Shower Door  - Bathroom Fixture (Shower) - Bathtub  - Bathroom Accessories  (Towel Bar, Toilet Paper Holder, Rob Hook, & Caddy Rack) | Bedroom 2          | <ul> <li>(King Size) 180 x 200 cm</li> <li>Wardrobe - Table Lamp for Nightstand</li> <li>Writing Desk - Safety Box</li> <li>Bed &amp; Wallpanel - Chair</li> <li>LED Mirror - Painting</li> <li>Spring Bed</li> <li>(King Size) 180 x 200 cm</li> </ul> |
| Powder Room                       | <ul> <li>Toilet</li> <li>Bathroom Fixture (Shower)</li> <li>Bathroom Accessories (Towel Bar, Toilet Paper Holder, Rob Hook, &amp; Caddy Rack)</li> <li>Swing Shower Door</li> </ul>                                                                     | 。<br>允<br>Bathroom | <ul> <li>Toilet</li> <li>Bathroom Fixture (Shower)</li> <li>Bathroom Accessories (Towel Bar,</li> <li>Toilet Paper Holder, Rob Hook, &amp; Caddy Rack)</li> <li>Swing Shower Door</li> </ul>                                                            |
| ្តាំទី Kitchen                    | <ul> <li>Electric Stove 4 burner</li> <li>Exhaust</li> <li>Refrigerator</li> <li>Water Cooler (Dispenser) Bottom Galon</li> <li>3 Chair</li> <li>Dining Table</li> </ul>                                                                                | Seating Area       | - Coffee Table<br>- Sofa Bed 2 Seater                                                                                                                                                                                                                   |
| 说,Living room                     | - Sofa Bed 2 Seater - Smart TV 65 inch<br>- Coffee Table - Under Stair Cabinet                                                                                                                                                                          |                    |                                                                                                                                                                                                                                                         |