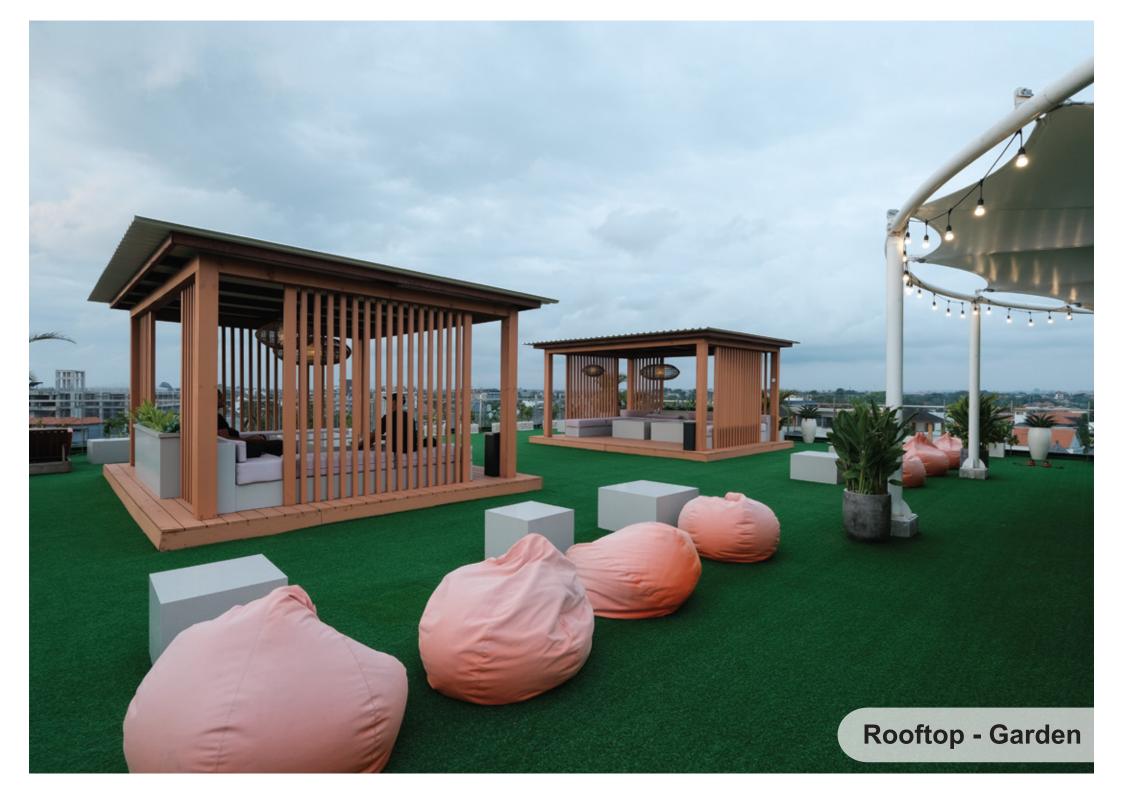

per Holder, Rob Hook, & Caddy Rack) - Swing Shower Door                                                                                                |
| obb              |                                                                                                                                                                                              |                 |                                                                                                                                                                                                                                    |



#### Living room

- Sofa Bed 2 Seater
- Coffee Table
- TV Credenza & Wood Panel
- Air Conditioner 2 pk
- Smart TV 55 inch
- Painting
- Chandelier

























































## **PRICELIST**

| Туре             | Floor | Price     |
|------------------|-------|-----------|
| 1 Bedroom Type 1 | lst   | \$139.860 |
|                  | 2nd   | \$139.860 |
|                  | 3rd   | \$153.846 |
| 1 Bedroom Type 2 | lst   | \$139.860 |
|                  | 2nd   | \$139.860 |
|                  | 3rd   | \$153.846 |
| 3 Bedrooms       | 2nd   | \$279.720 |
|                  | 3rd   | \$307.692 |

- Incude VAT 11%
- Exclude Notary Fee

Presented by Young Properties (Division of Young Corporation)



## 

Leasehold

**Smart Studio Type Apartments** and guaranteed extension at market price



## 🖺 92 Units

**Total Units** 

52 units available at 1st phase. 40 units available at 2nd phase



## Canggu

Bali, Indonesia

Strategic location in the H