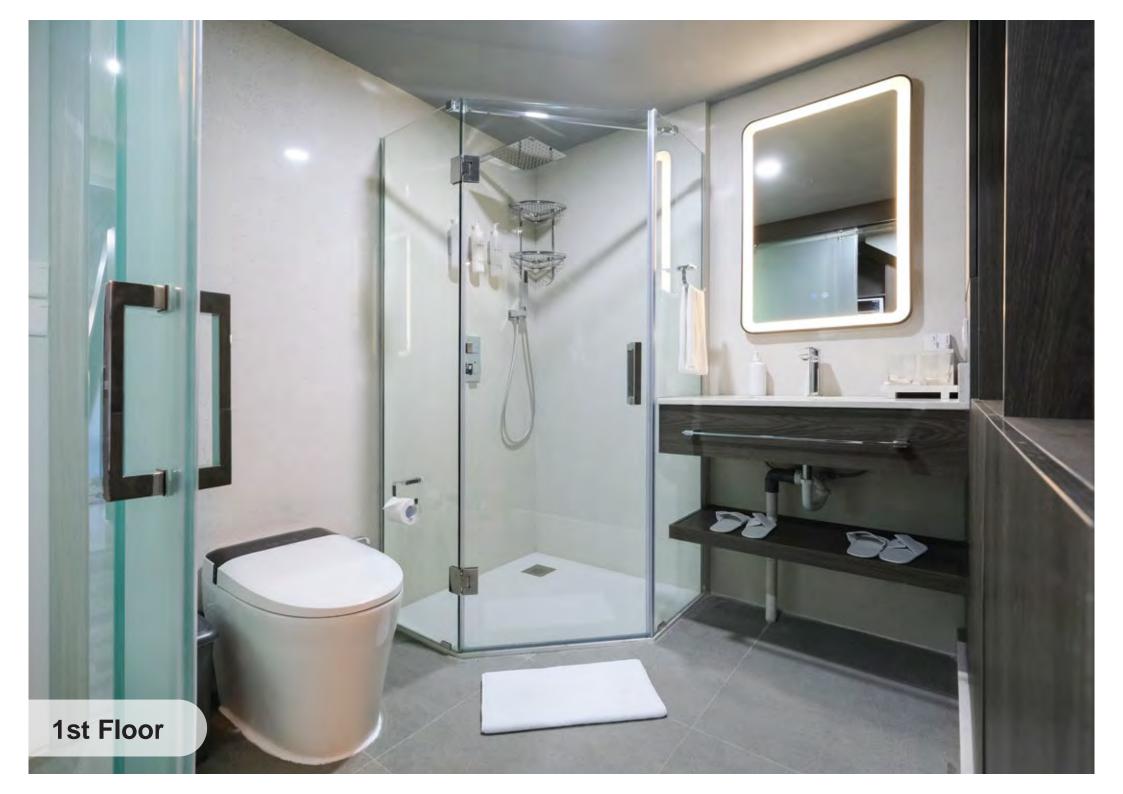

>- Coffee Table - Under Stair Cabinet                                                                                                                                                                          |                    |                                                                                                                                                                                                                                                         |





# 1 Bedroom Type 1

#### **1ST FLOOR PLAN**

# 4000 2875 3 5600 2 4625 1900

4000

#### **MEZZANINE PLAN**



1 BEDROOM TYPE 1 4 X 7,5 METER (TYPICAL)

# Total Unit Size 48,5 sqm

#### **1ST FLOOR PLAN**



1. BATHROOM



2. KITCHEN



3. LIVING ROOM



4. BALCONY

#### **MEZZANINE PLAN**



1. BEDROOM

















#### **UNITS INTERIOR SPECIFICATION - 1ST FLOOR**

### UNITS INTERIOR SPECIFICATION - MEZZANINE





Living room & Kitchen



#### **Bedroom**

| Item                  | Material                                      | Item              | Material                                      |
|-----------------------|-----------------------------------------------|-------------------|-----------------------------------------------|
|                       |                                               |                   |                                               |
| Floor Finish          | Rigid Vinyl Tile thk 6mm ex. Induro           | Floor Finish      | Rigid Vinyl Tile thk 6mm ex. Induro           |
| Wall finish           | Brick & Light Brick (Hebel) wall finish paint | Wall fin