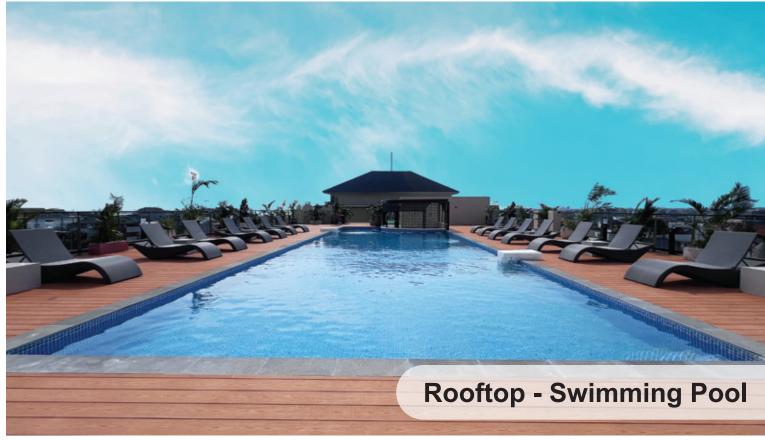

Rob Hook, & Caddy Rack) - Swing Shower Door                                                                                                |
| obb              |                                                                                                                                                                                              |                 |                                                                                                                                                                                                                                    |



#### Living room

- Sofa Bed 2 Seater
- Coffee Table
- TV Credenza & Wood Panel
- Air Conditioner 2 pk
- Smart TV 55 inch
- Painting
- Chandelier

























































## **PRICELIST**

| Туре             | Floor | Price     |
|------------------|-------|-----------|
| 1 Bedroom Type 1 | lst   | \$139.860 |
|                  | 2nd   | \$139.860 |
|                  | 3rd   | \$153.846 |
| 1 Bedroom Type 2 | lst   | \$139.860 |
|                  | 2nd   | \$139.860 |
|                  | 3rd   | \$153.846 |
| 3 Bedrooms       | 2nd   | \$279.720 |
|                  | 3rd   | \$307.692 |

- Incude VAT 11%
- Exclude Notary Fee

Presented by Young Properties (Division of Young Corporation)



## 

Leasehold

**Smart Studio Type Apartments** and guaranteed extension at market price



## 🖺 92 Units

**Total Units** 

52 units available at 1st phase. 40 units available at 2nd phase



## Canggu

Bali, Indonesia

Strategic location in the Heart of Cang