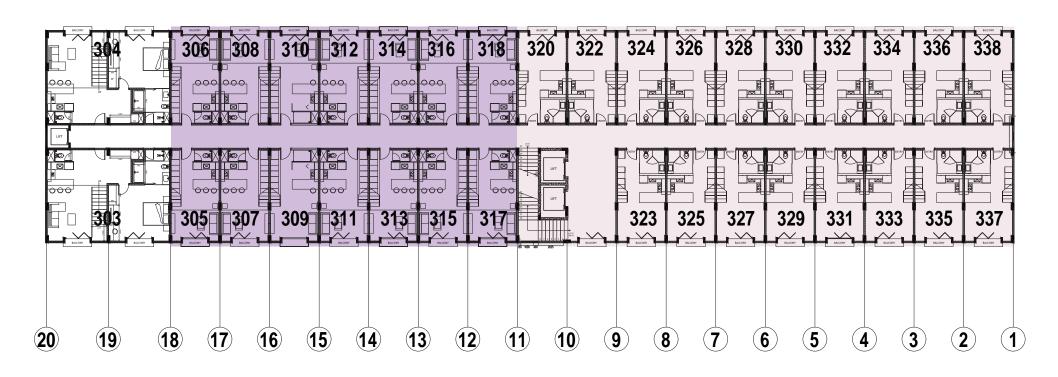

## 2nd Floor

# Amenities: Unit Type: 1 Bedroom Type 1 48,5 sqm 1 Bedroom Type 2 48,5 sqm