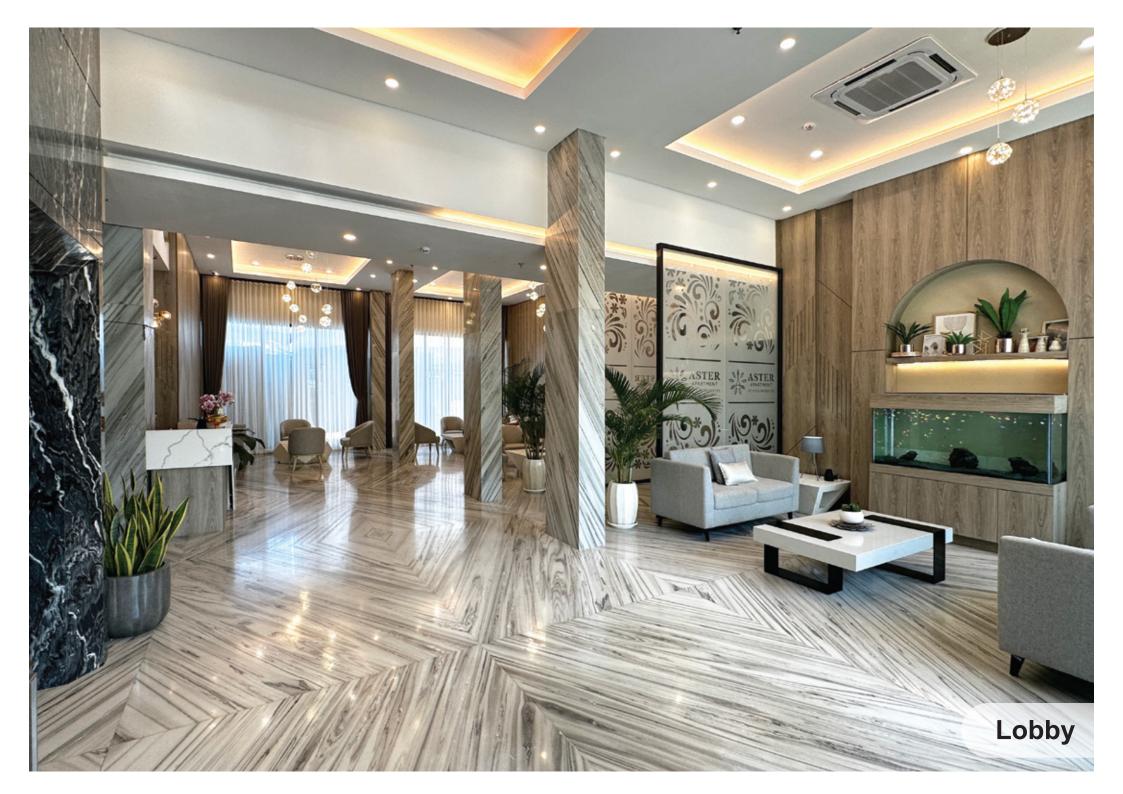

- Bathroom Accessories (Toilet Paper Holder, Rob Hook, & Caddy Rack) - Swing Shower Door                                                                                                |
| obb              |                                                                                                                                                                                              |                 |                                                                                                                                                                                                                                    |



#### Living room

- Sofa Bed 2 Seater
- Coffee Table
- TV Credenza & Wood Panel
- Air Conditioner 2 pk
- Smart TV 55 inch
- Painting
- Chandelier

























































## **PRICELIST**

| Туре             | Floor | Price     |
|------------------|-------|-----------|
| 1 Bedroom Type 1 | lst   | \$139.860 |
|                  | 2nd   | \$139.860 |
|                  | 3rd   | \$153.846 |
| 1 Bedroom Type 2 | lst   | \$139.860 |
|                  | 2nd   | \$139.860 |
|                  | 3rd   | \$153.846 |
| 3 Bedrooms       | 2nd   | \$279.720 |
|                  | 3rd   | \$307.692 |

- Incude VAT 11%
- Exclude Notary Fee

Presented by Young Properties (Division of Young Corporation)



## 

Leasehold

**Smart Studio Type Apartments** and guaranteed extension at market price



## 🖺 92 Units

**Total Units** 

52 units available at 1st phase. 40 units available at 2nd phase



## Canggu

Bali, Indo