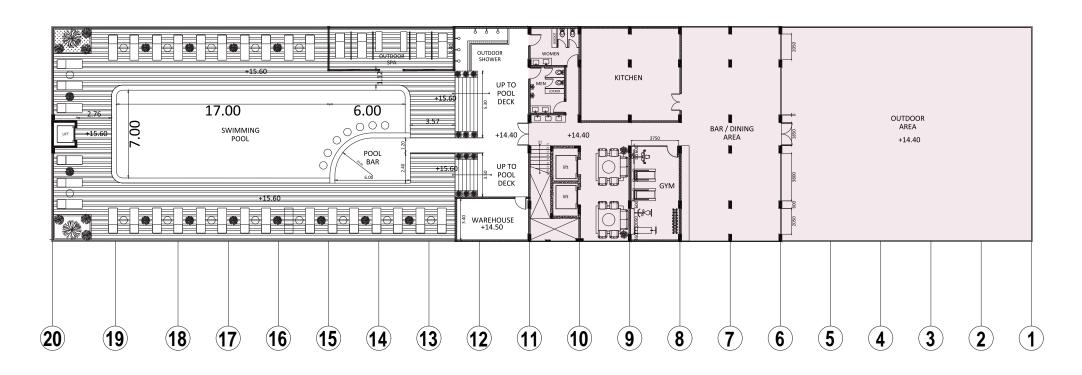

# **Basement**

#### **Amenities:**

# PHASE 1

## **1st Floor**

# Amenities: Lobby With Reception & Security 2 Passenger Lift

PHASE 2 PHASE 1

## 2nd Floor

## **3rd Floor**

# Amenities: Unit Type: 1 Bedroom Type 1 48,5 sqm 1 Bedroom Type 2 48,5 sqm

## PHASE 1

# Rooftop

#### **Amenities:**

Bar & Cafe