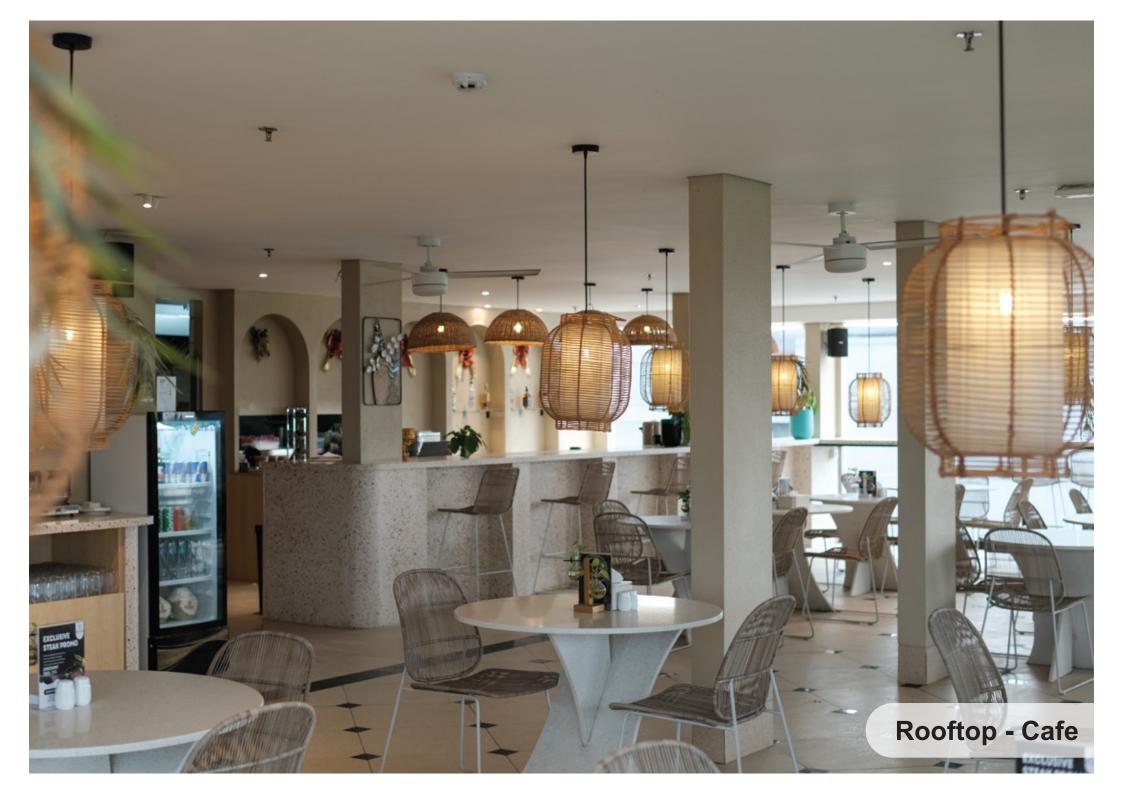

t Paper Holder, Rob Hook, & Caddy Rack) - Swing Shower Door                                                                                                |
| obb              |                                                                                                                                                                                              |                 |                                                                                                                                                                                                                                    |



#### Living room

- Sofa Bed 2 Seater
- Coffee Table
- TV Credenza & Wood Panel
- Air Conditioner 2 pk
- Smart TV 55 inch
- Painting
- Chandelier

























































## **PRICELIST**

| Туре             | Floor | Price     |
|------------------|-------|-----------|
| 1 Bedroom Type 1 | lst   | \$139.860 |
|                  | 2nd   | \$139.860 |
|                  | 3rd   | \$153.846 |
| 1 Bedroom Type 2 | lst   | \$139.860 |
|                  | 2nd   | \$139.860 |
|                  | 3rd   | \$153.846 |
| 3 Bedrooms       | 2nd   | \$279.720 |
|                  | 3rd   | \$307.692 |

- Incude VAT 11%
- Exclude Notary Fee

Presented by Young Properties (Division of Young Corporation)



## 

Leasehold

**Smart Studio Type Apartments** and guaranteed extension at market price



## 🖺 92 Units

**Total Units** 

52 units available at 1st phase. 40 units available at 2nd phase



## Canggu

Bali, Indonesia

Strategic location in t